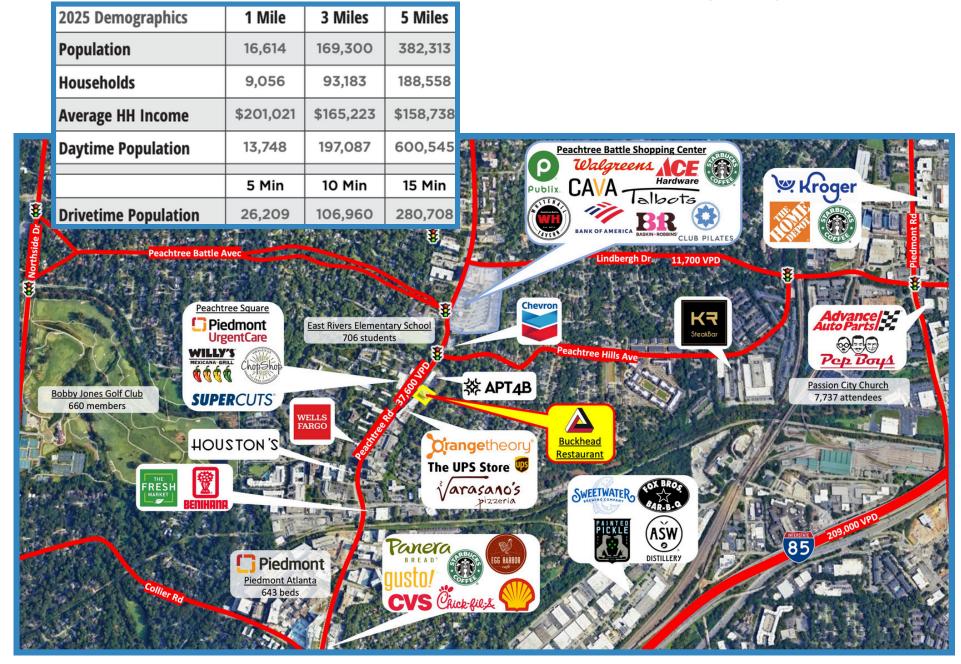

- AVAILABLE FOR SUBLEASE 4,136 SF endcap turnkey restaurant space with dedicated front patio.
  - Kitchen and bar equipment are available for purchase; furniture and decor are not included and will be removed.
- Located in a service-oriented shopping center with ground-floor retail and medical tenancy on the second floor.
- Free and abundant above-ground and garage parking on site.
- Nearby retailers include Houston's, Benihana, The Fresh Market, Apt 4B, and OrangeTheory Fitness.
- There is a population of 166,300 with an average household income of \$165,233 within 3 miles of the affluent Buckhead property.
- Located less than 1 mile from Piedmont Atlanta Hospital and Medical Center.
- Close to the I-75/I-85 exchange, with 37,600 VPD on Peachtree Road.