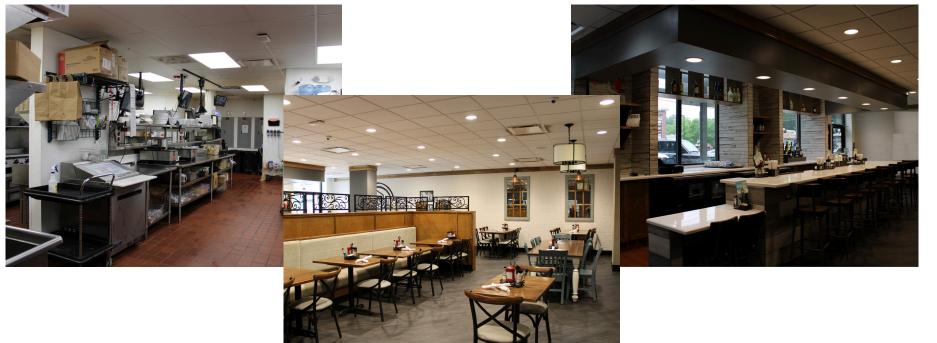

- AVAILABLE FOR SUBLEASE 4,136 SF endcap turnkey restaurant space with dedicated front patio.
  - Kitchen and bar equipment are available for purchase; furniture and decor are not included and will be removed.
- Located in a service-oriented shopping center with ground-floor retail and medical tenancy on the second floor.
- Free and abundant above-ground and garage parking on site.
- Nearby retailers include Houston's, Benihana, The Fresh Market, Apt 4B, and OrangeTheory Fitness.
- There is a population of 166,300 with an average household income of \$165,233 within 3 miles of the affluent Buckhead property.
- Located less than 1 mile from Piedmont Atlanta Hospital and Medical Center.
- Close to the I-75/I-85 exchange, with 37,600 VPD on Peachtree Road.