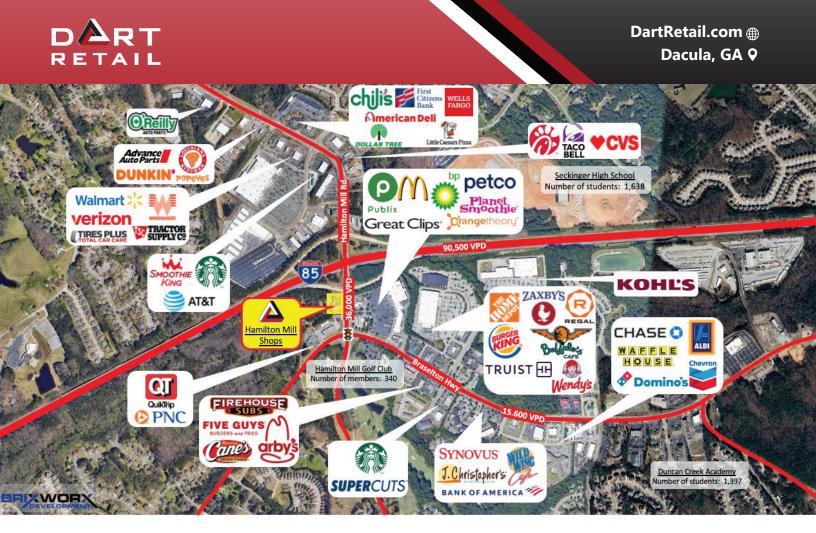

### **HIGHLIGHTS**

- Brand new restaurant and retail spaces coming available for lease.
- Located at the I-85 ramp and close to the high-traffic intersection of Hamilton Mill Rd (36,000 VPD) and Braselton Hwy (15,600 VPD).
- Nearby retailers include Publix, OrangeTheory Fitness, Subway, and PetCo.
- Located in a high household income trade area, just over one mile from Hamilton Mill Golf Club and brand new Seekinger High School.