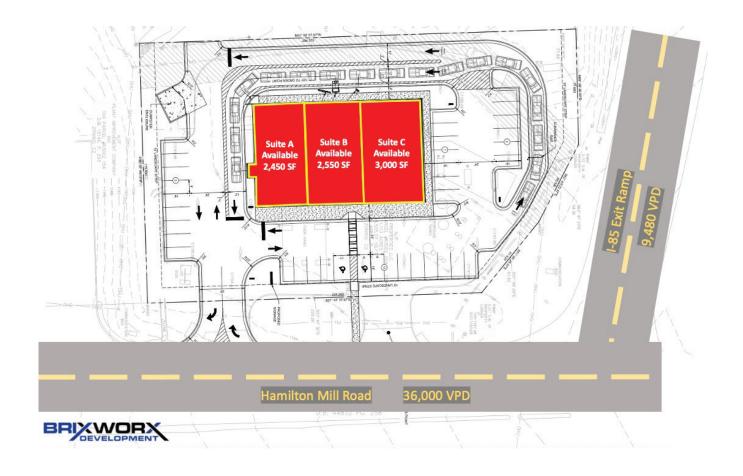

# SITE PLAN

| SUITE | TENANT    | SIZE     |
|-------|-----------|----------|
| A     | Available | 2,450 SF |
| В     | Available | 2,550 SF |
| С     | Available | 3,000 SF |

### **HIGHLIGHTS**

- Brand new restaurant and retail spaces coming available for lease.
- Located at the I-85 ramp and close to the high-traffic intersection of Hamilton Mill Rd (36,000 VPD) and Braselton Hwy (15,600 VPD).
- Nearby retailers include Publix, OrangeTheory Fitness, Subway, and PetCo.
- Located in a high household income trade area, just over one mile from Hamilton Mill Golf Club and brand new Seekinger High School.

36,000 on Hamilton Mill Rd.

Right In/Right Out from Hamilton Mill Rd.

Signage options available.