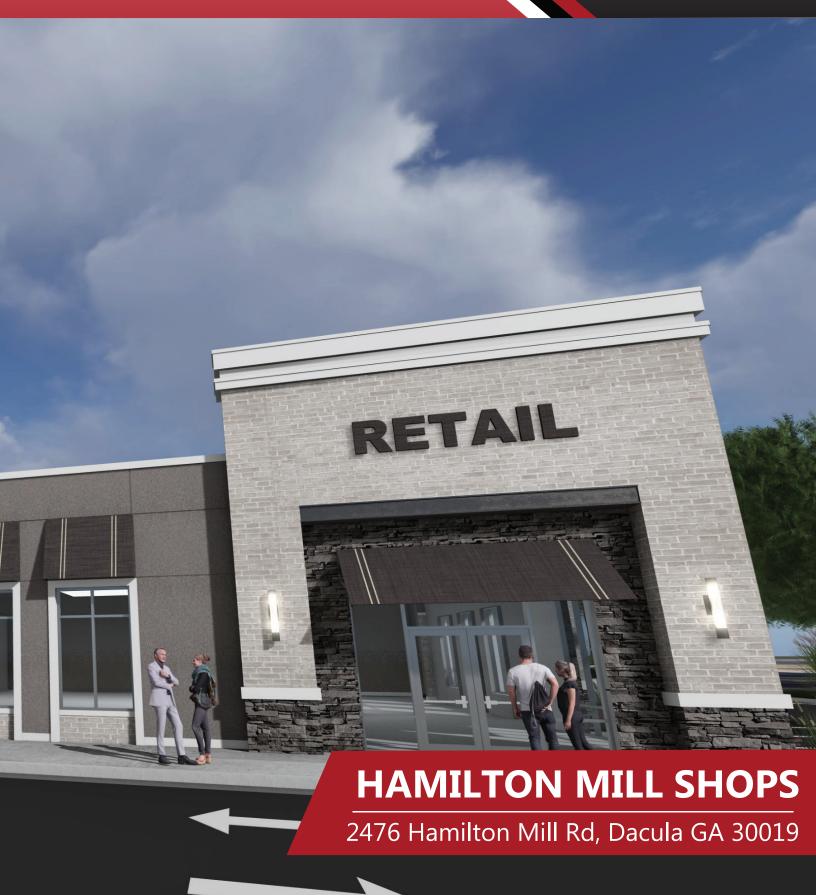

### **HIGHLIGHTS**

- Brand new restaurant and retail spaces coming available for lease.
- Located at the I-85 ramp and close to the high-traffic intersection of Hamilton Mill Rd (36,000 VPD) and Braselton Hwy (15,600 VPD).
- Nearby retailers include Publix, OrangeTheory Fitness, Subway, and PetCo.
- Located in a high household income trade area, just over one mile from Hamilton Mill Golf Club and brand new Seekinger High School.