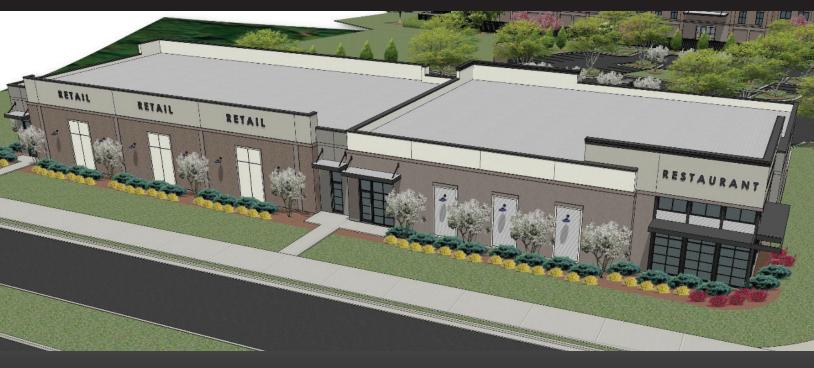

# SITE PLAN

| SUITE | TENANT    | SIZE     |
|-------|-----------|----------|
| A     | Available | 2,450 SF |
| В     | Available | 2,550 SF |
| С     | Available | 3,000 SF |

### **HIGHLIGHTS**

- Brand new restaurant and retail spaces coming available for lease.
- Located at the I-85 ramp and close to the high-traffic intersection of Hamilton Mill Rd (36,000 VPD) and Braselton Hwy (15,600 VPD).
- Nearby retailers include Publix, OrangeTheory Fitness, Subway, and PetCo.
- Located in a high household income trade area, just over one mile from Hamilton Mill Golf Club and brand new Seekinger High School.