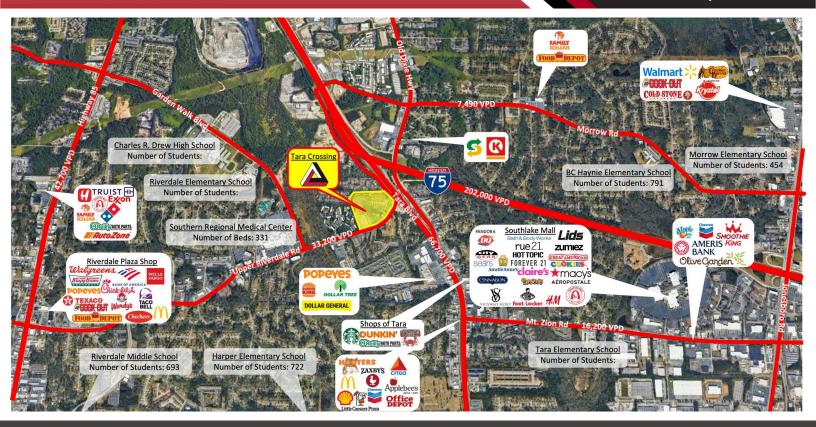

## TARA CROSSING - OFFICE SPACES AVAILABLE

| 2025 Demographics           | 1 Mile   | 3 Miles  | 5 Miles  |  |  |  |  |  |
|-----------------------------|----------|----------|----------|--|--|--|--|--|
| Population                  | 10,492   | 81,392   | 197,019  |  |  |  |  |  |
| Households                  | 3,920    | 30,922   | 72,610   |  |  |  |  |  |
| Average HH Income           | \$60,326 | \$65,308 | \$71,806 |  |  |  |  |  |
| Daytime Population          | 4,967    | 35,747   | 70,074   |  |  |  |  |  |
|                             |          |          |          |  |  |  |  |  |
|                             | 5 Min    | 10 Min   | 15 Min   |  |  |  |  |  |
| <b>Drivetime Population</b> | 11,345   | 89,252   | 267,913  |  |  |  |  |  |

## 335-399 Upper Riverdale Rd SW, Jonesboro GA 30236

- ▲ Tara Crossing is a 235,219± SF community center in Jonesboro, Georgia anchored by DD's Discounts and Chuck E. Cheese's.
- ▲ The center is situated near the heavily trafficked intersection of Upper Riverdale Road and Tara Boulevard, just off of I-75.
- ▲ Offers three points of access from Upper Riverdale Road.
- ▲ Close Proximity to Southern Regional Medical Center and Other Area Major Retailers.
- ▲ Traffic Count: 33,200 VPD on Upper Riverdale Rd and 66,700 on Tara Blvd.