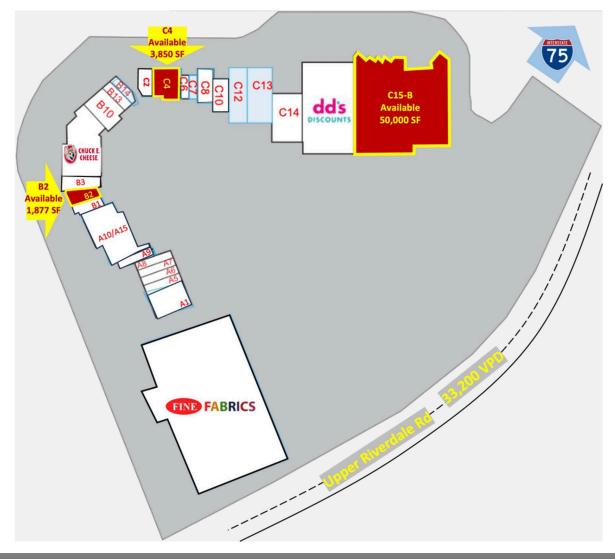

## **Available Spaces**

B-02 - 1,877 SF

C-04 - 3,850 SF

C-15B - 50,000 SF

| I FASII |        |                                                               | $\sim$ $\sim$ |
|---------|--------|---------------------------------------------------------------|---------------|
|         | VI - I | $\mathbf{N}\mathbf{I}$ $\mathbf{A}$ $\mathbf{I}$ $\mathbf{I}$ | $\mathbf{n}$  |
|         | W      | IM/=                                                          |               |

| Suite     | Tenant                 | Size/SF  | Suite | Tenant               | Size/SF   | Suite     | Tenant              | Size/SF   |
|-----------|------------------------|----------|-------|----------------------|-----------|-----------|---------------------|-----------|
|           | Fine Fabrics           | -        | B-02  | Available            | 1,877 SF  | C-07      | Barber Shop         | 2,258 SF  |
| A-01      | Alpha Home Care        | 7,400 SF | B-03  | Loc Em Up            | 1,180 SF  | C-08      | Tara Salon & Suites | 3,200 SF  |
| A-05      | Los Griasoles          | 1,600 SF | B-05/ | Chuck E Cheese       | 10,100 SF | C-10/C-11 | Yummy Crab          | 3,200 SF  |
| A-06      | 3 Coin Laundry         | 1,800 SF | B-09  |                      |           | C-12      | Dance School        | 4,000 SF  |
| A-07      | Dry Cleaners           | 1,400 SF | B-10  | Physiotherapy Assoc. | 4,600 SF  | C-13      | Crazy Maxx          | 8,000 SF  |
| A-08      | Medi Clinic            | 1,600 SF | B-13  | Just for Ladies      | 1,400 SF  | C-14      | Beauty Mart         | 8,468 SF  |
| A-09      | Workbox Staffing       | 1.456 SF | B-14  | CBD                  | 1,148 SF  | C-15A     | DD's Discounts      | 24.925 SF |
| A-10/A-15 | La Chateau             | 8.800 SF | C-02  | CCPD                 | 2,432 SF  | C-15B     | Available           | 50,000 SF |
| B-01      | Certified Technologi   | 1.200 SF | C-04  | Available            | 3,850 SF  | 0 102     | Avanable            | 00,000    |
|           | Certified fectifiologi | 1,200 3F | C-06  | Place for Nails      | 1,200 SF  |           |                     |           |