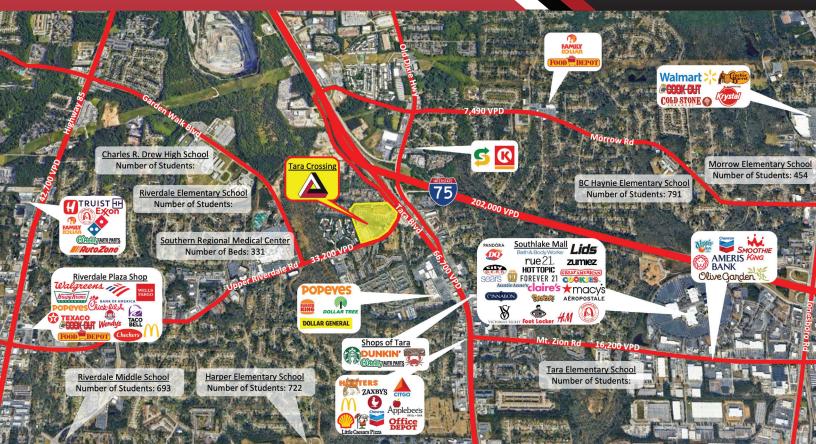

## TARA CROSSING

335-399 Upper Riverdale Rd SW, Jonesboro GA 30236

Kimberly Dart 770-356-1976 Heidt kim@dartretail.com

Tom 678-237-5530 Thompson tom@dartretail.com

DartRetail.com Jonesboro, GA 9

### HIGHLIGHTS

- Tara Crossing is a 235,219± SF community center is Jonesboro, Georgia anchored by DD's Discounts and Chuck E. Cheese's.
- The center is situated near the heavily trafficked intersection of Upper Riverdale Road and Tara Boulevard.
- Property has three points of access from Upper Riverdale Road, and is easily accessible from Interstate 75 (202,000 VPD).
- Close proximity to Southern Regional Medical Center and other major retailers.
- Upper Riverdale Rd sees 33,200 VPD, and Tara Blvd has a traffic count of 66,700 VPD.

33,200 on Upper Riverdale Rd 66,700 on Tara Blvd

Lighted, full-access from Upper Riverdale Rd. Full access from Lee's Mill Rd.

Monument and facade signage options available.

Kimberly Dart 770-356-1976 Heidt kim@dartretail.com Tom 678-237-5530 Thompson tom@dartretail.com