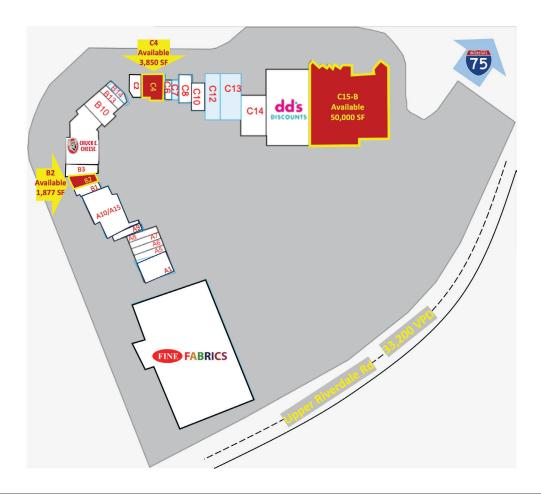

#### SITE PLAN

| SUITE     | TENANT                | SIZE      | SUITE     | TENANT               | SIZE      | SUITE     | TENANT         | SIZE      |
|-----------|-----------------------|-----------|-----------|----------------------|-----------|-----------|----------------|-----------|
| 281       | Fine Fabrics          | 80,000 SF | B-03      | Loc Em Up            | 1,180 SF  | C-10/C-11 | Yummy Crab     | 3,200 SF  |
| A-01      | Alpha Home Care       | 7,400 SF  | B-05/B-09 | Chuck E Cheese       | 10,100 SF | C-12      | Dance School   | 4,000 SF  |
| A-05      | Los Griasoles         | 1,600 SF  | B-10      | Physiotherapy Assoc. | 4,600 SF  | C-13      | Crazy Maxx     | 8,000 SF  |
| A-06      | 3 Coin Laundry        | 1,800 SF  | B-13      | Just for Ladies      | 1,400 SF  | C-14      | Beauty Mart    | 8,468 SF  |
| A-07      | Dry Cleaners          | 1,400 SF  | B-14      | CBD                  | 1,148 SF  | C-15A     | DD's Discounts | 24,925 SF |
| A-08      | Medi Clinic           | 1,600 SF  | C-02      | CCPD                 | 2,432 SF  | C-15B     | Available      | 50,000 SF |
| A-09      | Workbox Staffing      | 1,456 SF  | C-04      | Available            | 3,850 SF  |           |                |           |
| A-10/A-15 | La Chateau            | 8,800 SF  | C-06      | Place for Nails      | 1,200 SF  |           |                |           |
| B-01      | Certified Technologi… | 1,200 SF  | C-07      | Barber Shop          | 2,258 SF  |           |                |           |
| B-02      | Available             | 1,877 SF  | C-08      | Tara Salon & Suites  | 3,200 SF  |           |                |           |