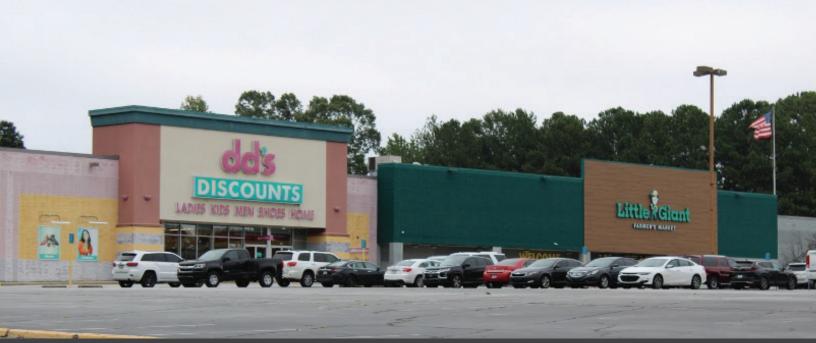

### HIGHLIGHTS

- Tara Crossing is a 235,219± SF community center is Jonesboro, Georgia anchored by DD's Discounts and Chuck E. Cheese's.
- The center is situated near the heavily trafficked intersection of Upper Riverdale Road and Tara Boulevard.
- Property has three points of access from Upper Riverdale Road, and is easily accessible from Interstate 75 (202,000 VPD).
- Close proximity to Southern Regional Medical Center and other major retailers.
- Upper Riverdale Rd sees 33,200 VPD, and Tara Blvd has a traffic count of 66,700 VPD.