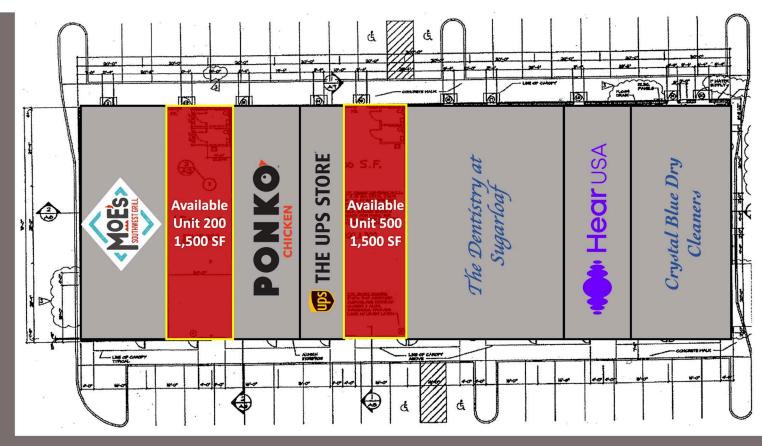

# **Available Spaces**

200 - 1,500 SF

500 - 1,500 SF

### **LEASING INFORMATION**

| Suite | Tenant                | Size/SF  | Suite   | Tenant               | Size/SF  | Suite | Tenant               | Size/SF  |
|-------|-----------------------|----------|---------|----------------------|----------|-------|----------------------|----------|
| 100   | Moe's Southwest Grill | 2,000 SF | 400     | The UPS Store        | 1,000 SF | 800   | Hear USA             | 1,500 SF |
| 200   | Available             | 1,500 SF | 500     | Available            | 1,500 SF | 900   | Crystal Blue Dry Cle | 2,400 SF |
| 300   | Ponko Chicken         | 1,500 SF | 600-700 | The Dentistry at Sug | 3,600 SF |       |                      | _        |