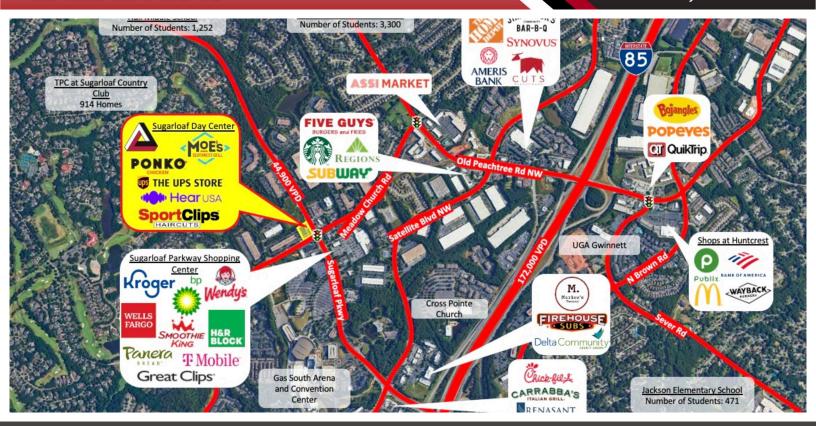

#### 6600 Sugarloaf Pkwy, Duluth GA 30097

- Retail spaces available for lease.
- Dedicated turn lanes from Sugarloaf Pkwy and Meadow Church Rd.
- ▲ Join Moe's Southwest Grill, Ponko Chicken, and The UPS Store.
- Less than 2 miles from Sugarloaf Mills Mall.
- ▲ Located in the Atlanta metro suburb of Duluth, a Gwinett county city that has seen moderate growth over the past few years.

Meadow Church Rd

**Sugarloaf Pkwy** 

32,900 VPD