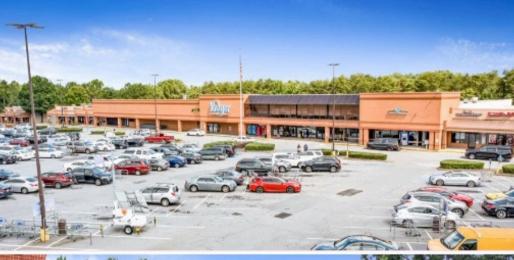

## Singleton Square

6000-6050 Singleton Road, Norcross, GA 30093

For Lease (5,950 sq. ft.)

- Up to 5,950 SF sub-dividable retail space for lease in Kroger-anchored center.
- Mix of national and local tenants that have been in place since 1998..
- Close to intersection of Singleton Rd (23,300 VPD) and Jimmy Carter Blvd (47,200 VPD).
- Close drive to the Interstate 85 on-ramp, and less than 30 minutes to downtown Atlanta.