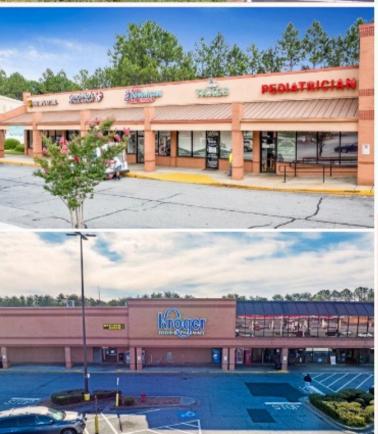

## Singleton Square

6000-6050 Singleton Road, Norcross, GA 30093

For Lease (5,950 sq. ft.)

- Up to 5,950 SF sub-dividable retail space for lease in Kroger-anchored center.
- Mix of national and local tenants that have been in place since 1998..
- Close to intersection of Singleton Rd (23,300 VPD) and Jimmy Carter Blvd (47,200 VPD).
- Close drive to the Interstate 85 on-ramp, and less than 30 minutes to downtown Atlanta.