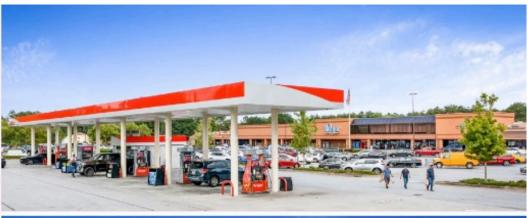

## Singleton Square

6000-6050 Singleton Road, Norcross, GA 30093

For Lease (5,950 sq. ft.)

- Up to 5,950 SF sub-dividable retail space for lease in Kroger-anchored center.
- Mix of national and local tenants that have been in place since 1998..
- Close to intersection of Singleton Rd (23,300 VPD) and Jimmy Carter Blvd (47,200 VPD).
- Close drive to the Interstate 85 on-ramp, and less than 30 minutes to downtown Atlanta.