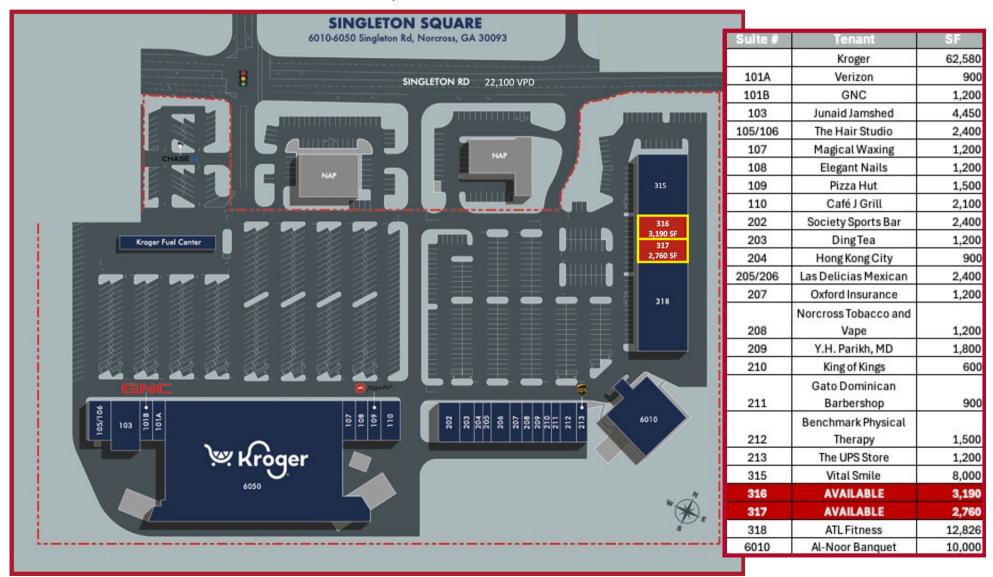

## Singleton Square

6000-6050 Singleton Road, Norcross, GA 30093

For Lease (5,950 sq. ft.)

- Up to 5,950 SF sub-dividable retail space for lease in Kroger-anchored center.
- Mix of national and local tenants that have been in place since 1998..
- Close to intersection of Singleton Rd (23,300 VPD) and Jimmy Carter Blvd (47,200 VPD).
- Close drive to the Interstate 85 on-ramp, and less than 30 minutes to downtown Atlanta.