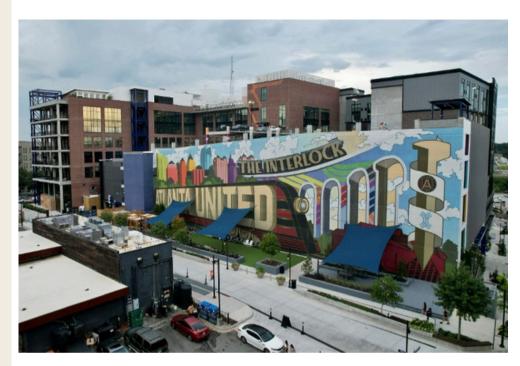

- AVAILABLE 4,182 SF turnkey endcap restaurant space with an indoor/outdoor bar and dedicated wraparound patio.
  - The patio has convertible windows to enhance indoor/outdoor dining.
  - The restaurant FF&E is available for purchase.
  - The restaurant has a full-service alcohol license that is available and transferrable.
- The restaurant space is part of the new Interlock project, a mixed-use development located at the heart of Atlanta's Westside, just south of the historic Westside Provisions district.
- Attractive daytime population of 329,269 within 3 miles radius, with 25% of The Interlock patrons living within walking distance of the retail and restaurants surrounding the market.

## The Interlock