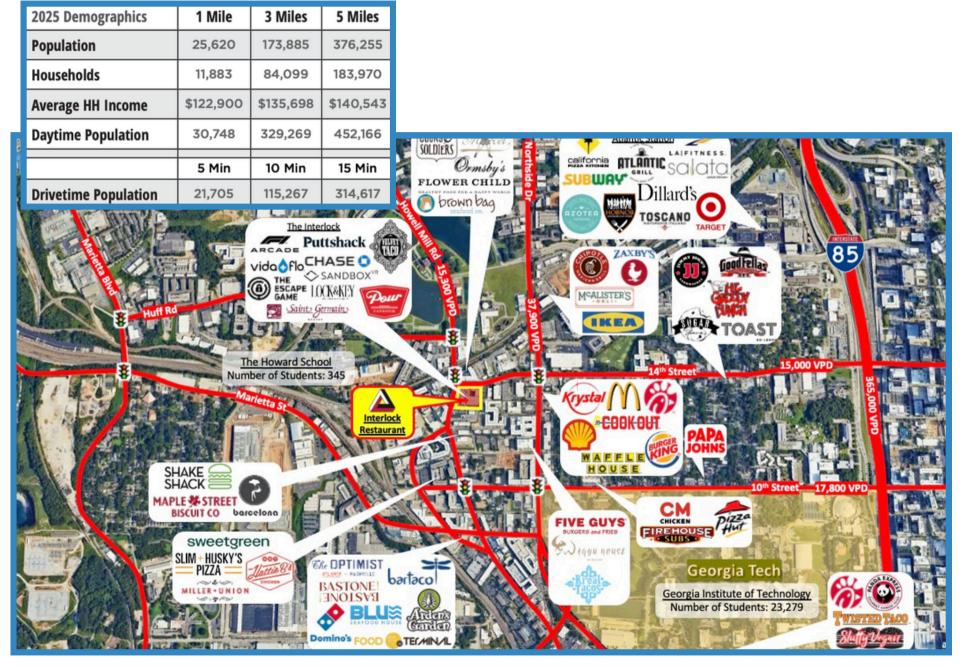

- AVAILABLE 4,182 SF turnkey endcap restaurant space with an indoor/outdoor bar and dedicated wraparound patio.
  - The patio has convertible windows to enhance indoor/outdoor dining.
  - The restaurant FF&E is available for purchase.
  - The restaurant has a full-service alcohol license that is available and transferrable.
- The restaurant space is part of the new Interlock project, a mixed-use development located at the heart of Atlanta's Westside, just south of the historic Westside Provisions district.
- Attractive daytime population of 329,269 within 3 miles radius, with 25% of The Interlock patrons living within walking distance of the retail and restaurants surrounding the market.

## • Tenants of Note

- The Bellyard 161 room hotel with 7,000 SF of meeting and event space.
- Encore Midtown a post-incubator co-working space affiliated with Georgia Tech.
- F1 Arcade
- The Escape Game
- Chase Bank
- Velvet Taco
- Puttshack
- Sandbox VR
- Pour Taproom
- Lock & Key by The Beverly