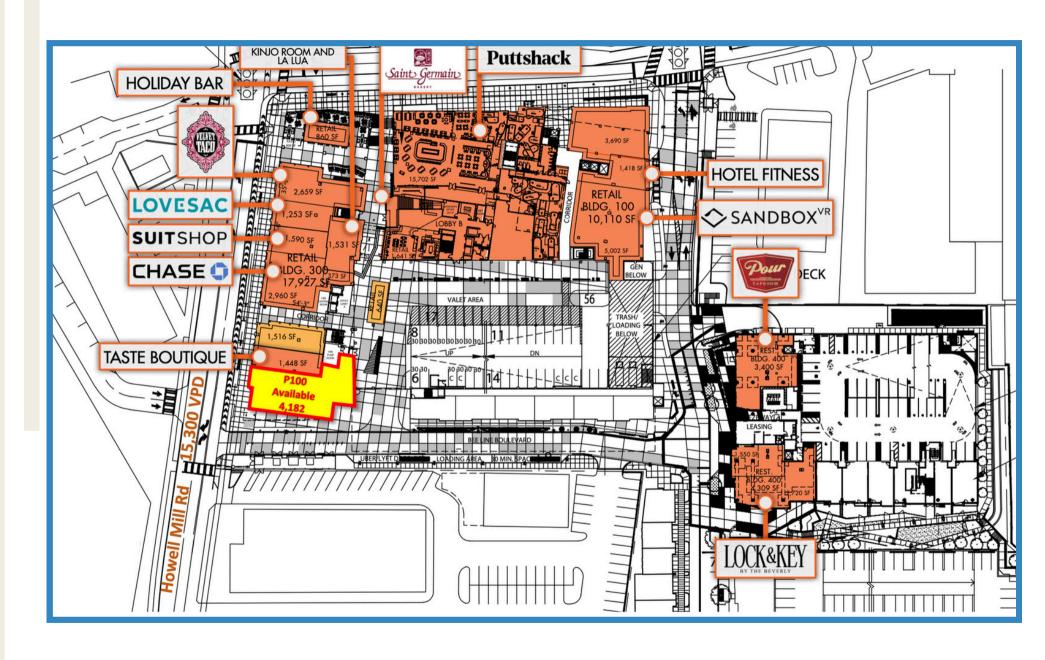

- AVAILABLE 4,182 SF turnkey endcap restaurant space with an indoor/outdoor bar and dedicated wraparound patio.
  - The patio has convertible windows to enhance indoor/outdoor dining.
  - The restaurant FF&E is available for purchase.
  - The restaurant has a full-service alcohol license that is available and transferrable.
- The restaurant space is part of the new Interlock project, a mixed-use development located at the heart of Atlanta's Westside, just south of the historic Westside Provisions district.
- Attractive daytime population of 329,269 within 3 miles radius, with 25% of The Interlock patrons living within walking distance of the retail and restaurants surrounding the market.

## • Tenants of Note

- The Bellyard 161 room hotel with 7,000 SF of meeting and event space.
- Encore Midtown a post-incubator co-working space affiliated with Georgia Tech.
- F1 Arcade
- The Escape Game
- Chase Bank
- Velvet Taco
- Puttshack
- Sandbox VR
- Pour Taproom
- Lock & Key by The Beverly