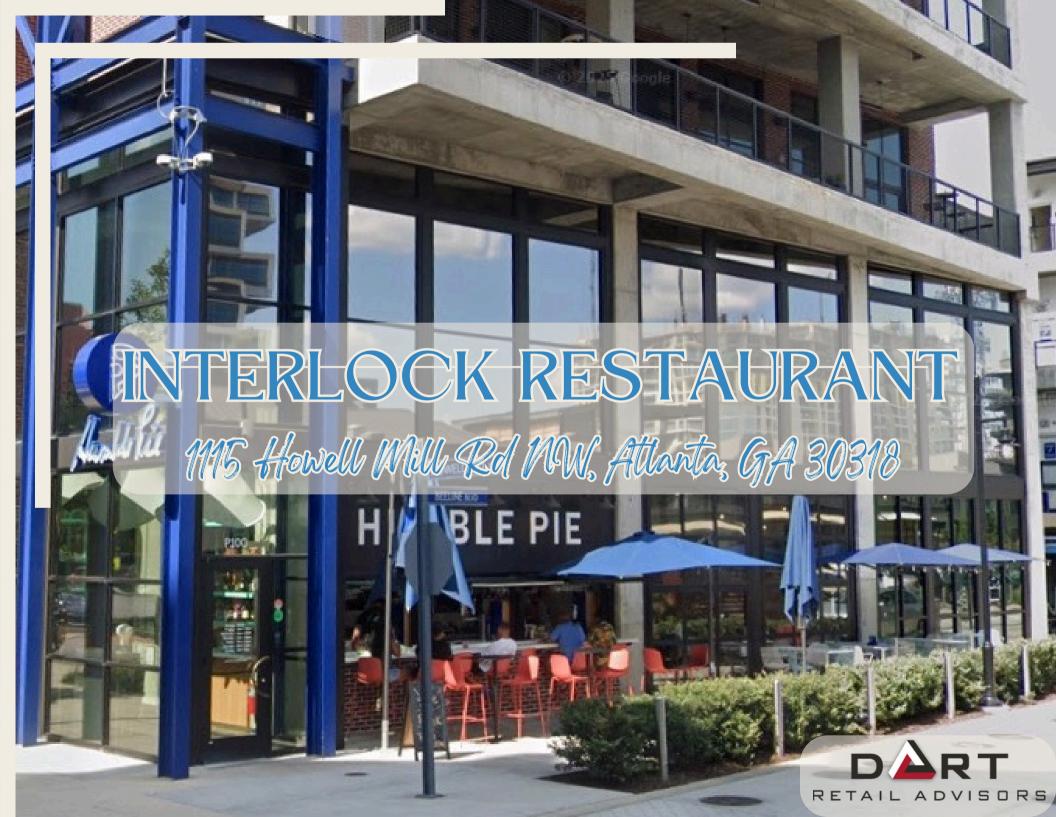

- AVAILABLE 4,182 SF turnkey endcap restaurant space with an indoor/outdoor bar and dedicated wraparound patio.
  - The patio has convertible windows to enhance indoor/outdoor dining.
  - The restaurant FF&E is available for purchase.
  - The restaurant has a full-service alcohol license that is available and transferrable.
- The restaurant space is part of the new Interlock project, a mixed-use development located at the heart of Atlanta's Westside, just south of the historic Westside Provisions district.
- Attractive daytime population of 329,269 within 3 miles radius, with 25% of The Interlock patrons living within walking distance of the retail and restaurants surrounding the market.