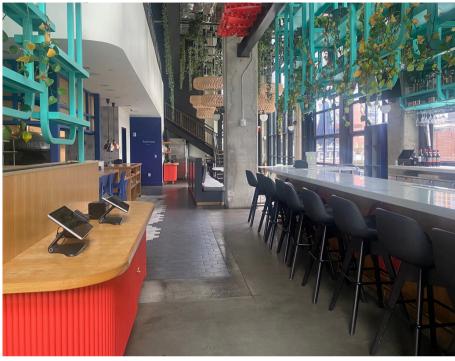

- AVAILABLE 4,182 SF turnkey endcap restaurant space with an indoor/outdoor bar and dedicated wraparound patio.
  - The patio has convertible windows to enhance indoor/outdoor dining.
  - The restaurant FF&E is available for purchase.
  - The restaurant has a full-service alcohol license that is available and transferrable.
- The restaurant space is part of the new Interlock project, a mixed-use development located at the heart of Atlanta's Westside, just south of the historic Westside Provisions district.
- Attractive daytime population of 329,269 within 3 miles radius, with 25% of The Interlock patrons living within walking distance of the retail and restaurants surrounding the market.