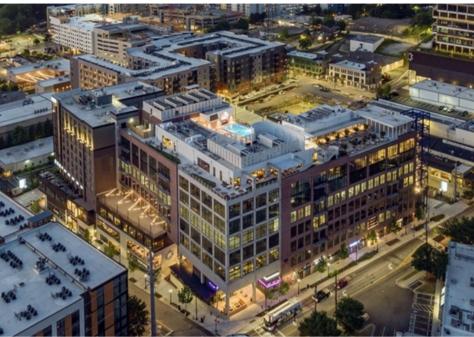

- AVAILABLE 4,182 SF turnkey endcap restaurant space with an indoor/outdoor bar and dedicated wraparound patio.
  - The patio has convertible windows to enhance indoor/outdoor dining.
  - The restaurant FF&E is available for purchase.
  - The restaurant has a full-service alcohol license that is available and transferrable.
- The restaurant space is part of the new Interlock project, a mixed-use development located at the heart of Atlanta's Westside, just south of the historic Westside Provisions district.
- Attractive daytime population of 329,269 within 3 miles radius, with 25% of The Interlock patrons living within walking distance of the retail and restaurants surrounding the market.

## The Interlock