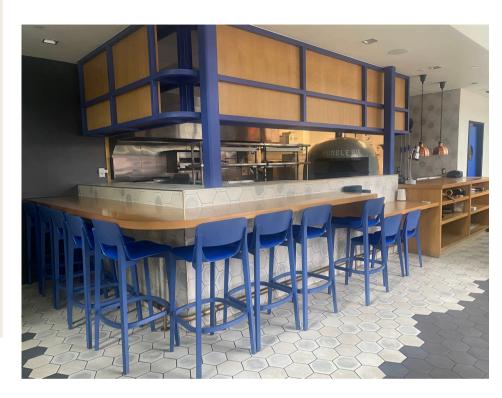

- AVAILABLE 4,182 SF turnkey endcap restaurant space with an indoor/outdoor bar and dedicated wraparound patio.
  - The patio has convertible windows to enhance indoor/outdoor dining.
  - The restaurant FF&E is available for purchase.
  - The restaurant has a full-service alcohol license that is available and transferrable.
- The restaurant space is part of the new Interlock project, a mixed-use development located at the heart of Atlanta's Westside, just south of the historic Westside Provisions district.
- Attractive daytime population of 329,269 within 3 miles radius, with 25% of The Interlock patrons living within walking distance of the retail and restaurants surrounding the market.