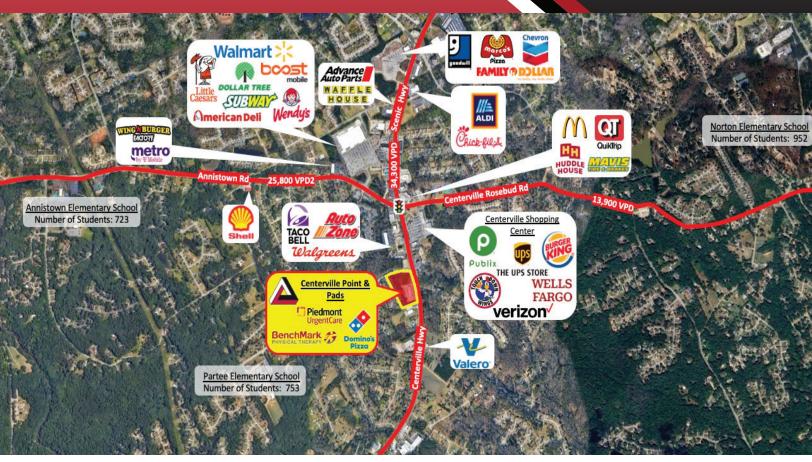

# **HIGHLIGHTS**

- 2,000 SF and 2,500 SF retail endcap spaces for lease.
- Parcels are available for sale, GL or BTS.
- Join Piedmont Urgent Care, Benchmark Physical Therapy, andDominos.
- Nearby major retailers include Publix, Walmart, Walgreens, and Aldi.