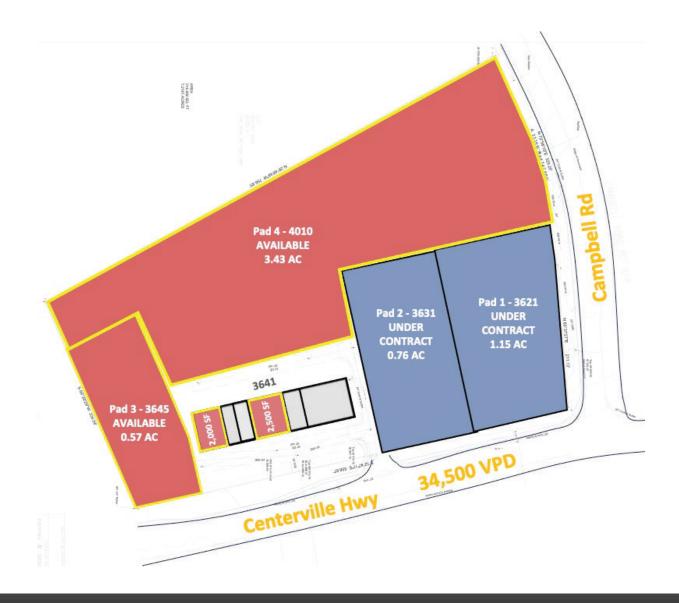

#### **SITE PLAN**

| SUITE        | TENANT         | SIZE    | SUITE | TENANT                  | SIZE     | SUITE | TENANT                  | SIZE     |
|--------------|----------------|---------|-------|-------------------------|----------|-------|-------------------------|----------|
| Pad 1 - 3621 | Under Contract | 1.15 AC | 100   | Available               | 2,000 SF | 400   | Benchmark Physical T··· | 1,667 SF |
| Pad 2 - 3631 | Under Contract | .76 AC  | 200   | Domino's Pizza          | 1,227 SF | 500   | Piedmont Urgent Care    | 4,595 SF |
| Pad 3 - 3645 | Available      | .57 AC  | 300 A | The Connoissur Vape ··· | 1,227 SF |       |                         |          |
| Pad 4 - 4010 | Available      | 3.43 AC | 300 B | Available               | 2,500 SF |       |                         |          |

# **HIGHLIGHTS**

- 2,000 SF and 2,500 SF retail endcap spaces for lease.
- Parcels are available for sale, GL or BTS.
- Join Piedmont Urgent Care, Benchmark Physical Therapy, andDominos.
- Nearby major retailers include Publix, Walmart, Walgreens, and Aldi.