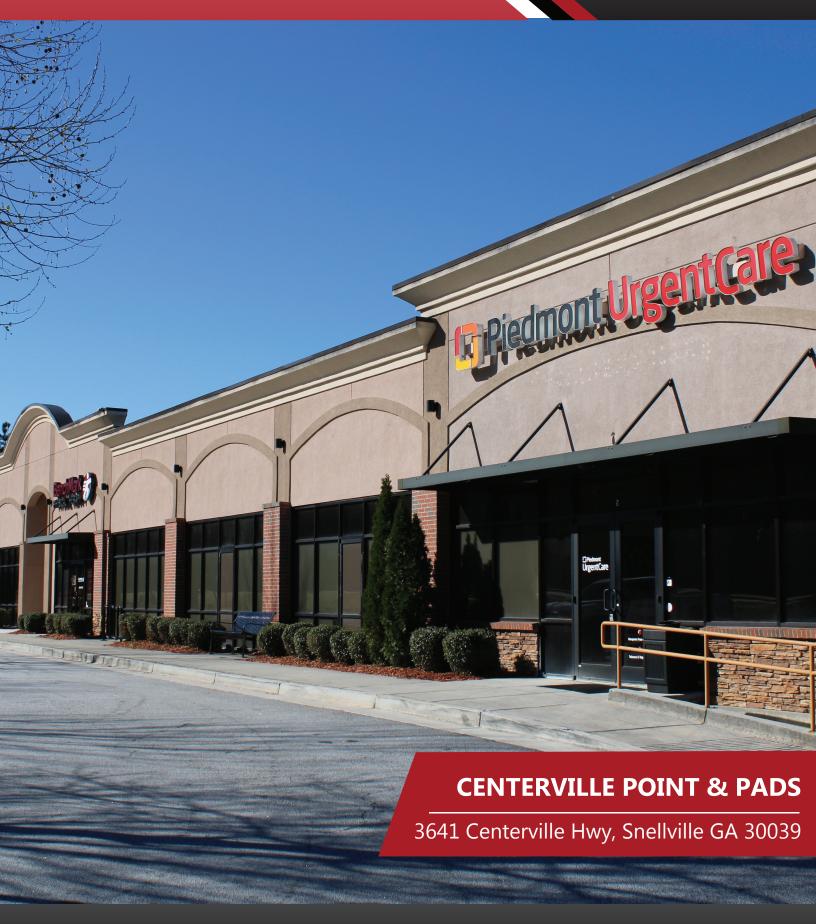

# **HIGHLIGHTS**

- 2,000 SF and 2,500 SF retail endcap spaces for lease.
- Parcels are available for sale, GL or BTS.
- Join Piedmont Urgent Care, Benchmark Physical Therapy, andDominos.
- Nearby major retailers include Publix, Walmart, Walgreens, and Aldi.