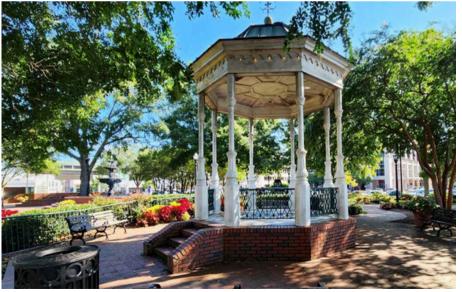

## Marietta, GA

- Nearby Notable Locations:
  - Marietta Town Hall
  - Marietta Museum of History
  - Marietta Cobb Museum of Art
  - Marietta Fire Museum
  - Root House Museum
- Glover Park historic greanspace with fountain, photo-friendly gazebo, and train-engine playground area. The bandstand stage at the north end hosts many concert events and city festivals.