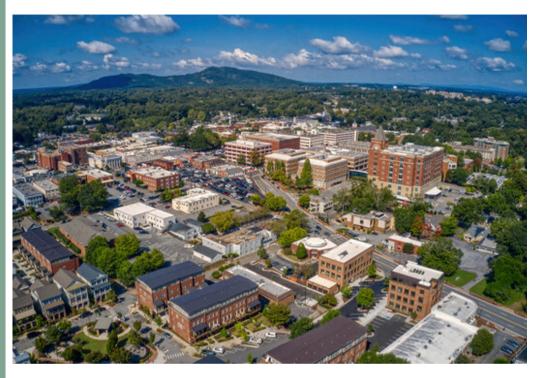

## Marietta, GA

- Nearby Notable Locations:
  - Marietta Town Hall
  - Marietta Museum of History
  - Marietta Cobb Museum of Art
  - Marietta Fire Museum
  - Root House Museum
- Glover Park historic greanspace with fountain, photo-friendly gazebo, and train-engine playground area. The bandstand stage at the north end hosts many concert events and city festivals.

<u>Downtown Marietta</u> - home to not only the Cobb County municipal buildings, it is also host to a number of local, regional, and national businesses.

<u>Marietta Square District</u> - Consists of unique shops, boutiques, bars, lounges, and restaurants surrounding a welcoming park, entertainment stage, and greenspace.