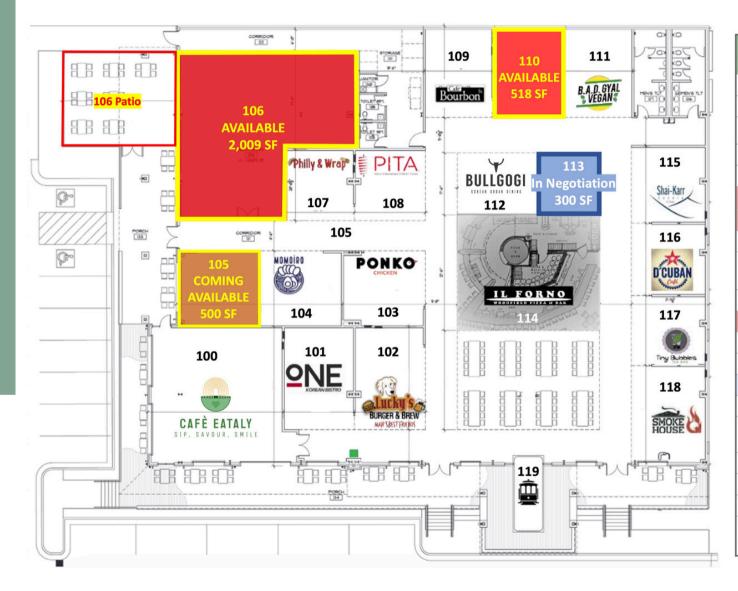

## Marietta Square Market

- AVAILABLE 2,009 SF turnkey restaurant space with a bar and a dedicated patio.
  - The patio has roll-up garage doors to enhance indoor/outdoor dining and can be enclosed.
  - The restaurant comes with FF&E and a full-service alcohol license opportunity.
- AVAILABLE 300 SF, 500 SF, & 518 SF secondgeneration restaurant stalls.
- Attractive daytime population of 69,595 within a 3-mile radius is bolstered by the nearby Cobb County government complex and other large economic drivers.

| Unit<br>Number   | Size  | Leased                            |  |  |
|------------------|-------|-----------------------------------|--|--|
| 100              | 1,545 | Café Eataly                       |  |  |
| 101              | 580   | One Korean Bistro                 |  |  |
| 102              | 580   | Lucky's Burger & Brew             |  |  |
| 103              | 500   | Ponko Chicken                     |  |  |
| 104              | 500   | Momoiro                           |  |  |
| 105              | 500   | COMING AVAILABLE                  |  |  |
| 106              | 2,009 | AVAILABLE                         |  |  |
| 107              | 400   | Philly & Wrap                     |  |  |
| 108              | 400   | Pita Mediterranean<br>Street Food |  |  |
| 109              | 500   | Café Bourbon                      |  |  |
| 110              | 518   | AVAILABLE                         |  |  |
| 111              | 503   | B.A.D. Gyal Vegan                 |  |  |
| 112              | 400   | BullGogi                          |  |  |
| 113              | 300   | IN NEGOTIATION                    |  |  |
| 114              | 1,300 | Forno Vero                        |  |  |
| 115              | 472   | Shai Karr Eatery by<br>Thaicoon   |  |  |
| 116              | 444   | D'Cuban Cafe                      |  |  |
| 117              | 430   | Tiny Bubbles Tea Bar              |  |  |
| 118              | 559   | Smokehouse Q                      |  |  |
| 119 -<br>Trolley | 100   | Leased                            |  |  |