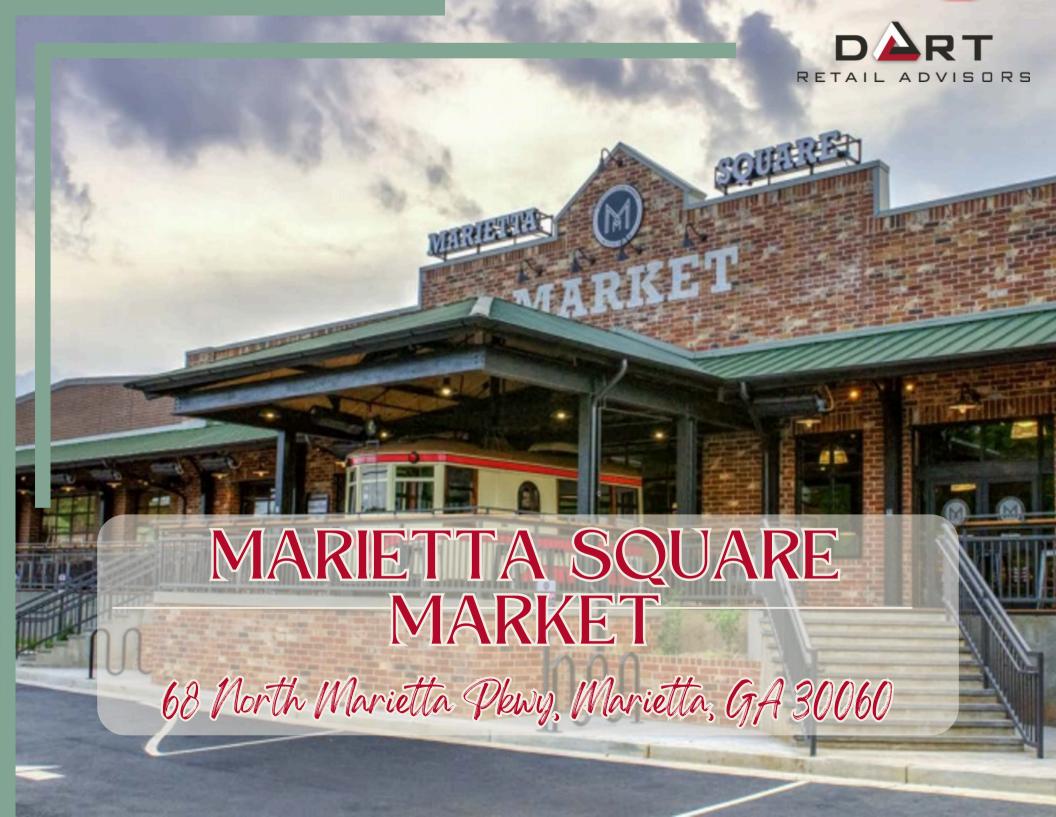

## Marietta Square Market

- AVAILABLE 2,009 SF turnkey restaurant space with a bar and a dedicated patio.
  - The patio has roll-up garage doors to enhance indoor/outdoor dining and can be enclosed.
  - The restaurant comes with FF&E and a full-service alcohol license opportunity.
- AVAILABLE 300 SF, 500 SF, & 518 SF secondgeneration restaurant stalls.
- Attractive daytime population of 69,595 within a 3-mile radius is bolstered by the nearby Cobb County government complex and other large economic drivers.

- Marietta Square Market is a popular food hall in a converted railway warehouse just a few steps from The Shops on Marietta Square, located in the heart of downtown Marietta, GA.
- This top-performing food hall hosts over 20 diverse restaurants, food stalls, and bars, along with plenty of indoor and outdoor seating.
- The lively and exciting Marietta Square Market is both family- and pet-friendly.
- The property is located in a beautifully walkable area, robust with culture and history.