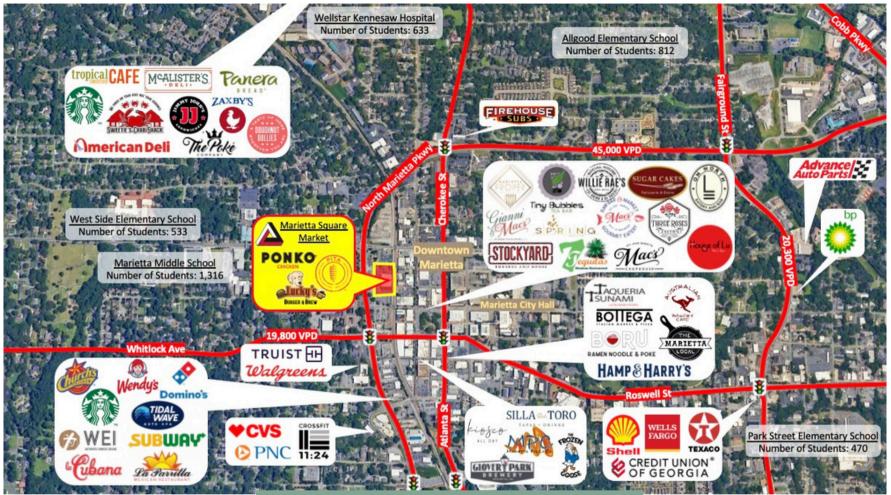

## Marietta Square Market

- AVAILABLE 2,009 SF turnkey restaurant space with a bar and a dedicated patio.
  - The patio has roll-up garage doors to enhance indoor/outdoor dining and can be enclosed.
  - The restaurant comes with FF&E and a full-service alcohol license opportunity.
- AVAILABLE 300 SF, 500 SF, & 518 SF secondgeneration restaurant stalls.
- Attractive daytime population of 69,595 within a 3-mile radius is bolstered by the nearby Cobb County government complex and other large economic drivers.

- Marietta Square Market is a popular food hall in a converted railway warehouse just a few steps from The Shops on Marietta Square, located in the heart of downtown Marietta, GA.
- This top-performing food hall hosts over 20 diverse restaurants, food stalls, and bars, along with plenty of indoor and outdoor seating.
- The lively and exciting Marietta Square Market is both family- and pet-friendly.
- The property is located in a beautifully walkable area, robust with culture and history.

## The Location

| 2025 Demographics    | 1 Mile    | 3 Miles   | 5 Miles   |
|----------------------|-----------|-----------|-----------|
| Population           | 9,106     | 62,303    | 195,697   |
| Households           | 4,026     | 24,163    | 75,766    |
| Average HH Income    | \$136,459 | \$113,177 | \$118,216 |
| Daytime Population   | 19,322    | 69,595    | 128,684   |
|                      | 5 Min     | 10 Min    | 15 Min    |
| Drivetime Population | 13,310    | 86,636    | 282,208   |