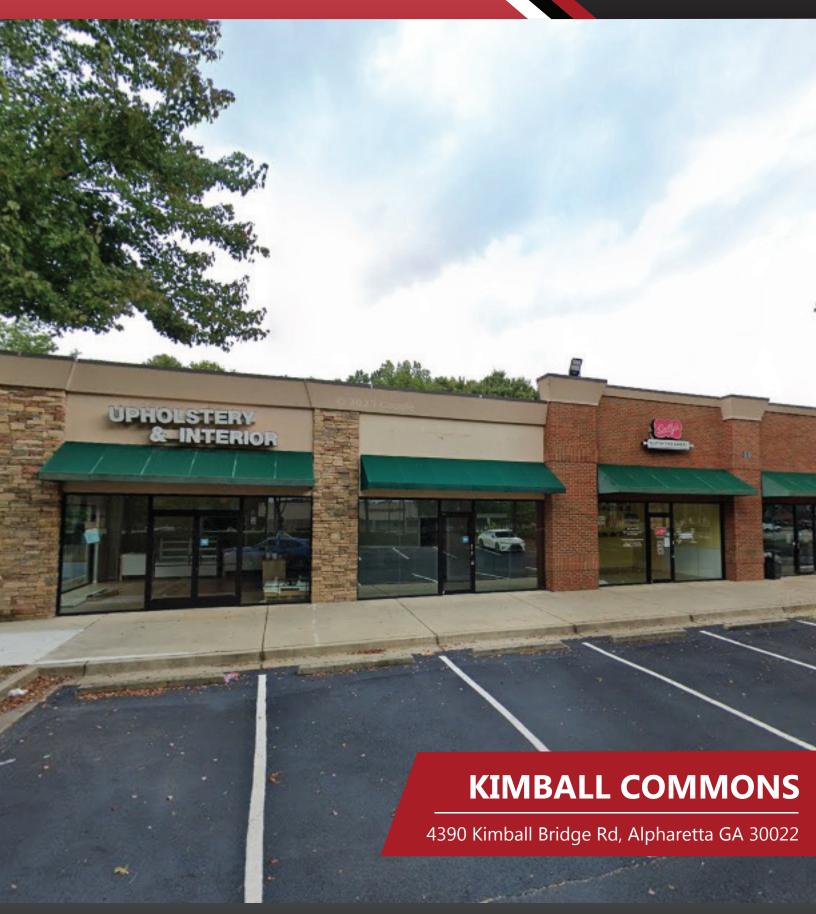

## **HIGHLIGHTS**

- Endcap opportunity is available.
- The property has a dedicated turn lane from Kimball Bridge Rd and service road access from State Bridge Rd.
- Nearby retailers include Publix, Wendy's, Chick-fil-A, and Taco Mac.
- The property is located in Alpharetta, GA, an affluent submarket of Atlanta.
- The site is located at the busy intersection of Kimball Bridge Rd and State Bridge Rd/ Old Milton Highway.
- High household income of \$207,344 within a 3-mile radius.