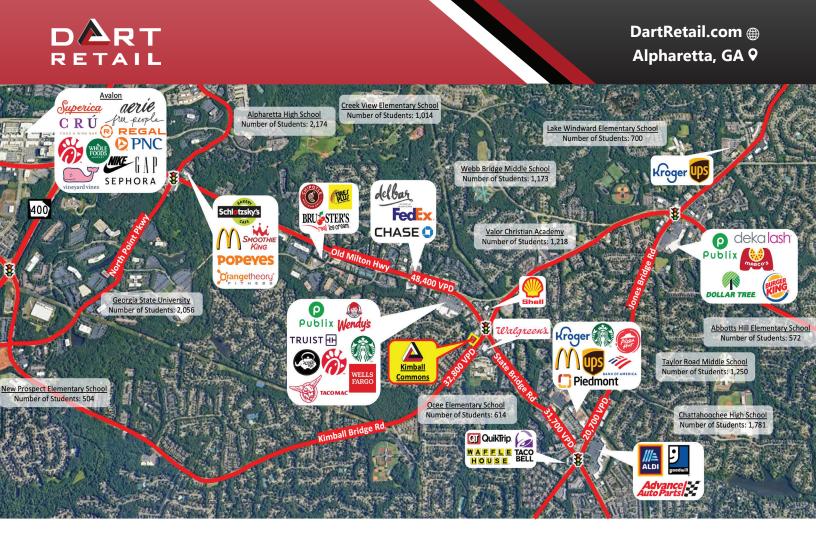

## **HIGHLIGHTS**

- Endcap opportunity is available.
- The property has a dedicated turn lane from Kimball Bridge Rd and service road access from State Bridge Rd.
- Nearby retailers include Publix, Wendy's, Chick-fil-A, and Taco Mac.
- The property is located in Alpharetta, GA, an affluent submarket of Atlanta.
- The site is located at the busy intersection of Kimball Bridge Rd and State Bridge Rd/ Old Milton Highway.
- High household income of \$207,344 within a 3-mile radius.