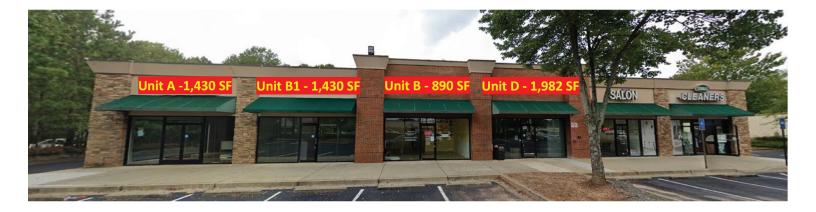

# **SITE PLAN**

| SUITE | TENANT           | SIZE     |
|-------|------------------|----------|
| A     | Available        | 1,430 SF |
| B1    | Available        | 1,430 SF |
| В     | Available        | 890 SF   |
| D     | Available        | 1,982 SF |
| Е     | Ziba Hair Salon  | 1,100 SF |
| F     | Kimball Cleaners | 1,750 SF |