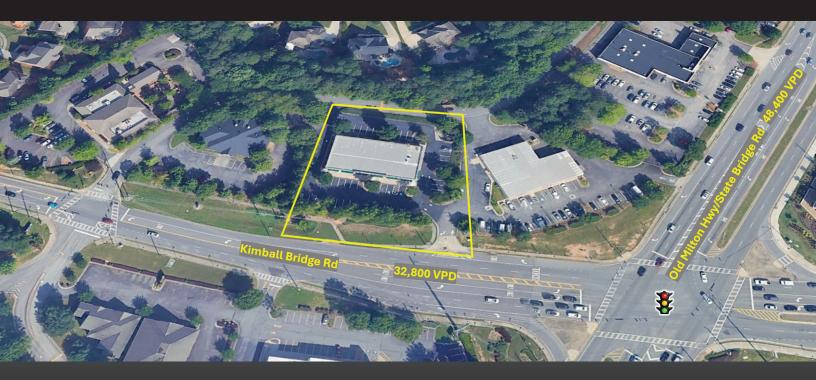

## **HIGHLIGHTS**

- Endcap opportunity is available.
- The property has a dedicated turn lane from Kimball Bridge Rd and service road access from State Bridge Rd.
- Nearby retailers include Publix, Wendy's, Chick-fil-A, and Taco Mac.
- The property is located in Alpharetta, GA, an affluent submarket of Atlanta.
- The site is located at the busy intersection of Kimball Bridge Rd and State Bridge Rd/ Old Milton Highway.
- High household income of \$207,344 within a 3-mile radius.

32,800 on Kimball Bridge Rd 31,700 on State Bridge Rd

Right In/Right Out from Kimball Bridge Rd. Cross access from Publix to State Bridge Rd.

Monument and facade signage available.