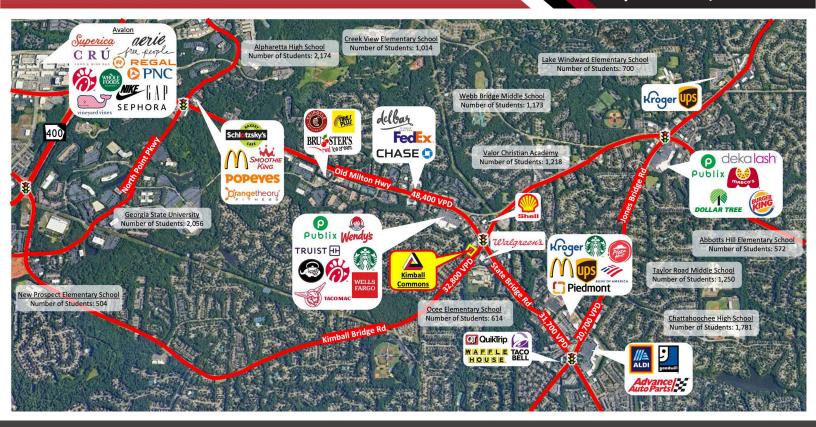

## 4390 Kimball Bridge Rd, Alpharetta GA 30022

- Endcap opportunity is available.
- ▲ The property has a dedicated turn lane from Kimball Bridge Rd and service road access from State Bridge Rd.
- Nearby retailers include Publix, Wendy's, Chick-fil-A, and Taco Mac.
- ▲ The property is located in Alpharetta, GA, an affluent submarket of Atlanta.
- ▲ The site is located at the busy intersection of Kimball Bridge Rd and State Bridge Rd/ Old Milton Highway.
- ▲ High household income of \$207,344 within a 3-mile radius.