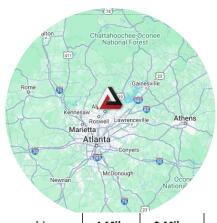

## KIMBALL COMMONS - RETAIL SPACES AVAILABLE

| (23)                        |           |           |           |  |  |  |  |  |  |  |
|-----------------------------|-----------|-----------|-----------|--|--|--|--|--|--|--|
| 2025 Demographics           | 1 Mile    | 3 Miles   | 5 Miles   |  |  |  |  |  |  |  |
| Population                  | 15,489    | 81,978    | 205,664   |  |  |  |  |  |  |  |
| Households                  | 5,452     | 28,406    | 75,709    |  |  |  |  |  |  |  |
| Average HH Income           | \$171,539 | \$207,344 | \$185,805 |  |  |  |  |  |  |  |
| Daytime Population          | 6,157     | 48,125    | 139,682   |  |  |  |  |  |  |  |
|                             |           |           |           |  |  |  |  |  |  |  |
|                             | 5 Min     | 10 Min    | 15 Min    |  |  |  |  |  |  |  |
| <b>Drivetime Population</b> | 21,308    | 91,795    | 221,298   |  |  |  |  |  |  |  |