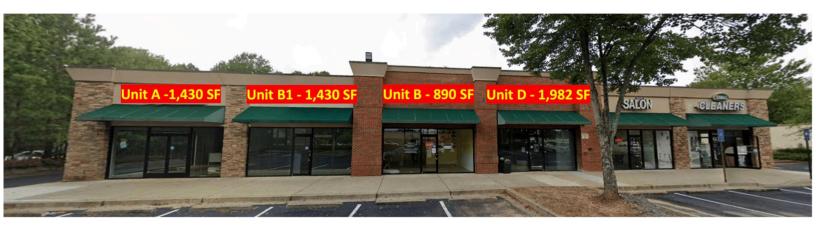

#### **Available Spaces**

A - 1,430 SF

**B1 - 1,430 SF** 

**B2** - 890 SF

D-1,982 SF

### **LEASING INFORMATION**

| Suite | Tenant    | Size/SF  | Suite | Tenant    | Size/SF  | Suite | Tenant           | Size/SF  |
|-------|-----------|----------|-------|-----------|----------|-------|------------------|----------|
| Α     | Available | 1,430 SF | B2    | Available | 890 SF   | Е     | Ziba Hair Salon  | 1,100 SF |
| B1    | Available | 1,430 SF | D     | Available | 1,982 SF | F     | Kimball Cleaners | 1,750 SF |