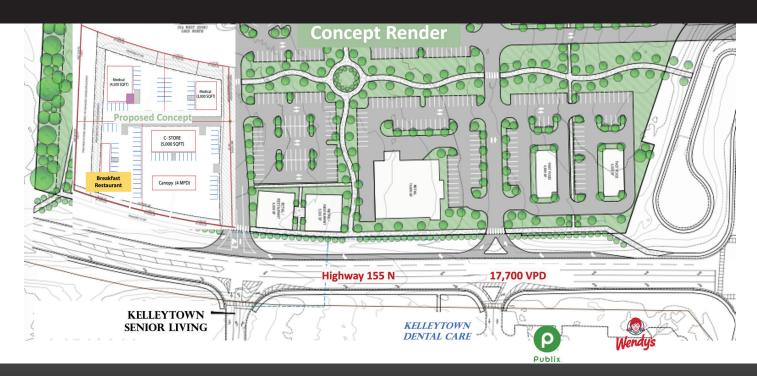

#### **SITE PLAN**

| SUITE | TENANT          | SIZE    | SUITE | TENANT    | SIZE    | SUITE | TENANT    | SIZE    |
|-------|-----------------|---------|-------|-----------|---------|-------|-----------|---------|
| Lot 1 | In Negotiations | 1.48 AC | Lot 4 | Available | 1.09 AC | Lot 7 | Available | 1.14 AC |
| Lot 2 | In Negotiations | .87 AC  | Lot 5 | Available | 1.06 AC | Lot 8 | Available | 1.3 AC  |
| Lot 3 | In Negotiations | .95 AC  | Lot 6 | Available | 1.05 AC | Lot 9 | Available | 1.33 AC |

### **HIGHLIGHTS**

- Pads for sale, GL or BTS.
- Across from brand-new Publix-anchored shopping center, Kelleytown Village.
- Property is located off Highway 155/Kelleytown Rd in Stockbridge, GA.
- 27 mature neighborhoods within a 5-mile radius with home prices ranging between \$200,000 and \$450,000.
- Site is located 3 miles from the new Millers Creek neighborhood development with 371 homes.
- 210+ homes planned to go behind the Publix center

17,700 on GA-155 / Kelleytown Rd.

Access from GA-155 / Kelleytown Rd. Cross access from Moseley Rd.

Signage options are available.