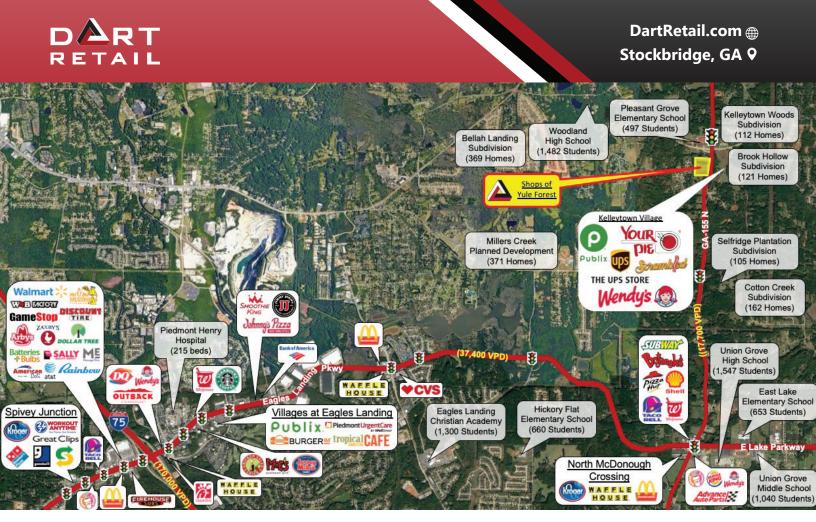

### **HIGHLIGHTS**

- Pads for sale, GL or BTS.
- Across from brand-new Publix-anchored shopping center, Kelleytown Village.
- Property is located off Highway 155/Kelleytown Rd in Stockbridge, GA.
- 27 mature neighborhoods within a 5-mile radius with home prices ranging between \$200,000 and \$450,000.
- Site is located 3 miles from the new Millers Creek neighborhood development with 371 homes.
- 210+ homes planned to go behind the Publix center