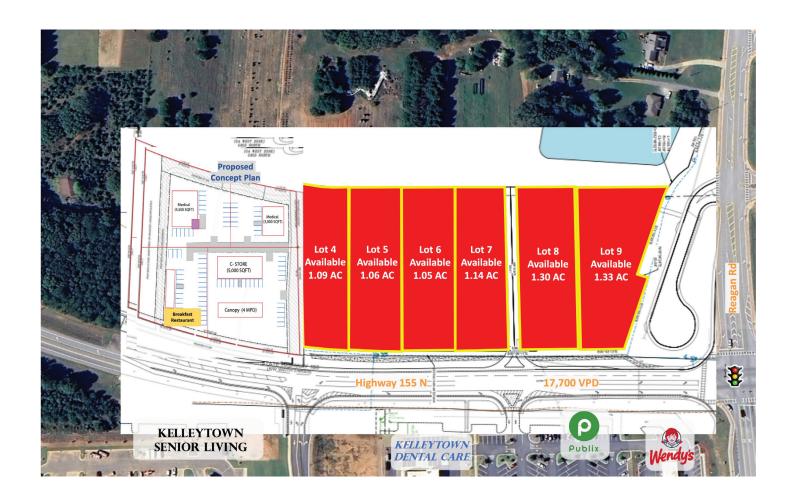

#### **SITE PLAN**

| SUITE | TENANT          | SIZE    | SUITE | TENANT    | SIZE    | SUITE | TENANT    | SIZE    |
|-------|-----------------|---------|-------|-----------|---------|-------|-----------|---------|
| Lot 1 | In Negotiations | 1.48 AC | Lot 4 | Available | 1.09 AC | Lot 7 | Available | 1.14 AC |
| Lot 2 | In Negotiations | .87 AC  | Lot 5 | Available | 1.06 AC | Lot 8 | Available | 1.3 AC  |
| Lot 3 | In Negotiations | .95 AC  | Lot 6 | Available | 1.05 AC | Lot 9 | Available | 1.33 AC |