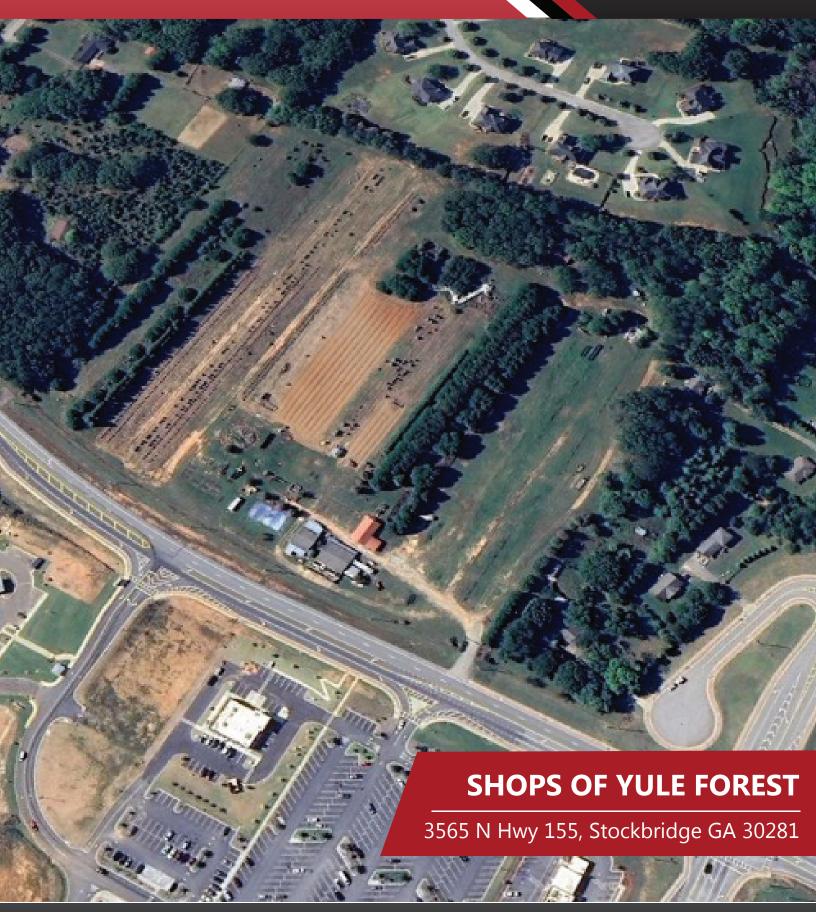

### **HIGHLIGHTS**

- Pads for sale, GL or BTS.
- Across from brand-new Publix-anchored shopping center, Kelleytown Village.
- Property is located off Highway 155/Kelleytown Rd in Stockbridge, GA.
- 27 mature neighborhoods within a 5-mile radius with home prices ranging between \$200,000 and \$450,000.
- Site is located 3 miles from the new Millers Creek neighborhood development with 371 homes.
- 210+ homes planned to go behind the Publix center