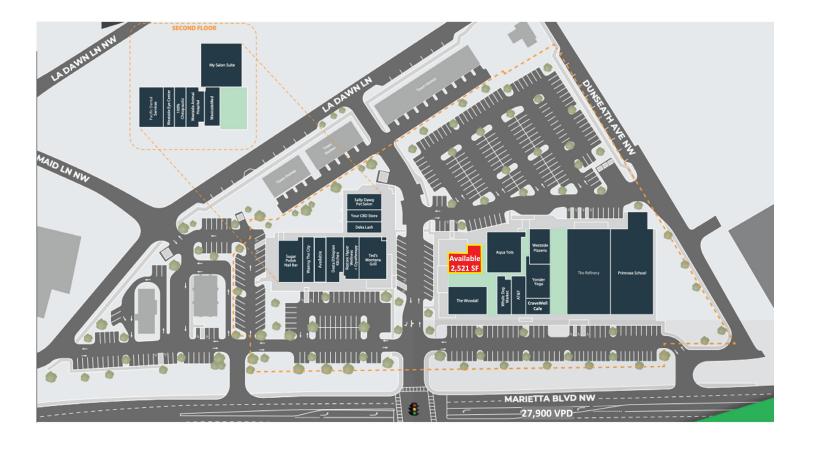

## **SITE PLAN**

| SUITE | TENANT                  | SIZE      | SUITE | TENANT                  | SIZE      | SUITE   | TENANT                 | SIZE     |
|-------|-------------------------|-----------|-------|-------------------------|-----------|---------|------------------------|----------|
| 100   | Available               | 2,521 SF  | 114   | Primrose Schools        | 12,500 SF | 216     | Salty Dog Pet Salon    | 1,777 SF |
| 102   | The Woodall             | 3,501 SF  | 200   | Sugar Polish Nail Bar   | 3,200 SF  | 300     | Pacific Dental Service | 300 SF   |
| 103   | Whole Dog Market        | 1,714 SF  | 202   | Waxing the City         | 1,880 SF  | 302     | Roosters Me's Groo…    | 1,408 SF |
| 104   | AT&T                    | 1,751 SF  | 204   | Z!Eats                  | 1,612 SF  | 303     | 100% Chiropractic      | 1,406 SF |
| 105   | AquaTots                | 4,537 SF  | 206   | Desta Ethiopian Kitc··· | 2,430 SF  | 304     | Westside Eye Center    | 2,216 SF |
| 106   | CraveWell Juicery & ··· | 1,248 SF  | 208   | Restore Hyper Welln…    | 1,971 SF  | 306     | Westside Med           | 1,857 SF |
| 107   | Yonder Yoga             | 2,650 SF  | 210   | Ted's Montana Grill     | 3,513 SF  | 308-312 | My Salon Suite         | 5,433 SF |
| 108   | Westside Pizzaria       | 2,202 SF  | 212   | Deka Lash               | 1,223 SF  |         |                        |          |
| 109   | The Refinery            | 11,704 SF | 214   | Herb Shop of Vinings    | 1,218 SF  |         |                        |          |