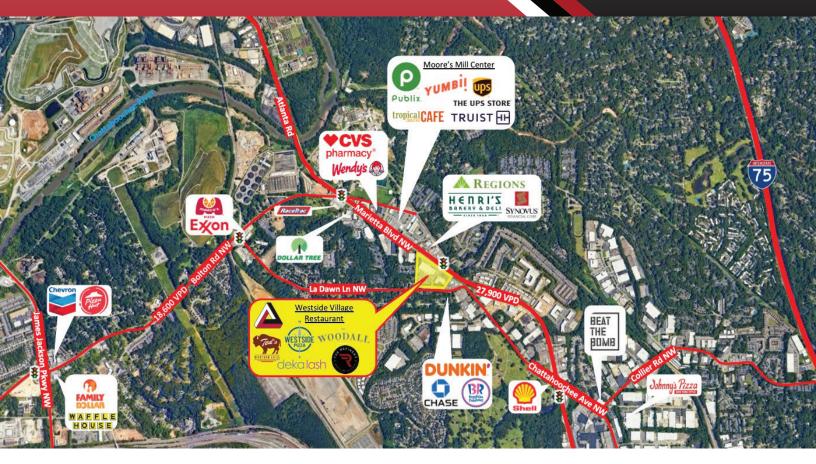

27,900 on Marietta Blvd

Lighted access on Marietta Blvd Full access from La Dawn Ln

Monument and Facade signage available.