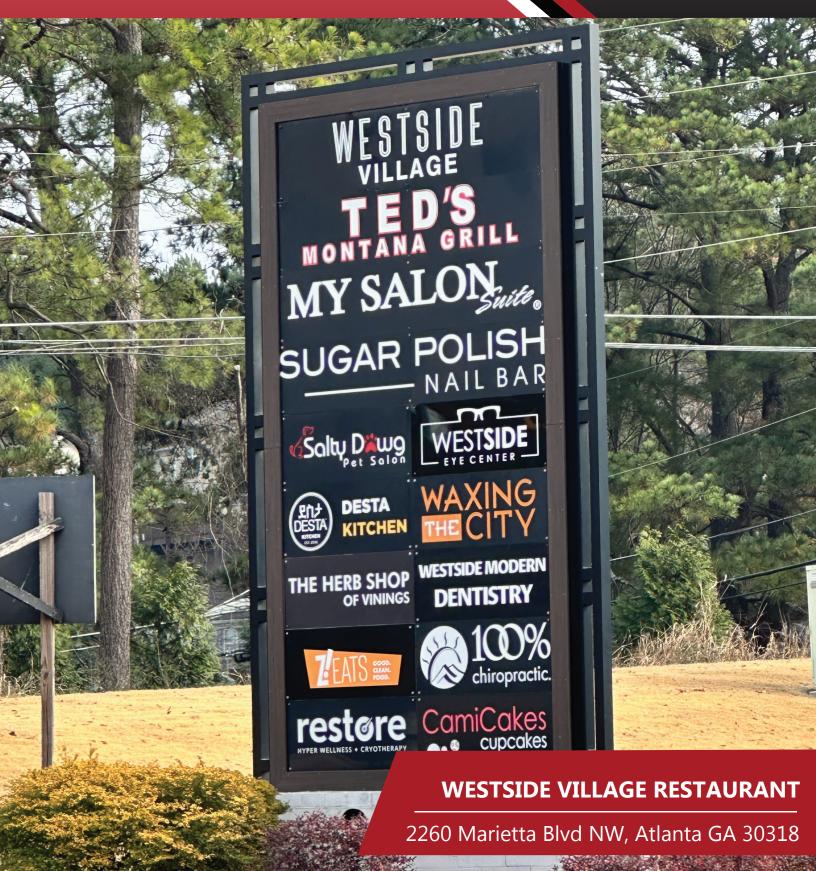

#### **HIGHLIGHTS**

- Westside Village at Moore's Mill is located in the growing and trendy submarket of Atlanta's Upper Westside.
- Nearby tenants include Ted's Montana Grill, The Woodall, Deka Lash, The Refinery, and Westside Pizzaria.
- 2,521 SF restaurant with a large enclosed patio and mezzanine for sublease.
- Prior tenant's FF&E is available for purchase.
- Over 4,600 residential units have been recently built or are planned within a 2-mile radius of Westside Village.
- Last available restaurant space at Westside Village.