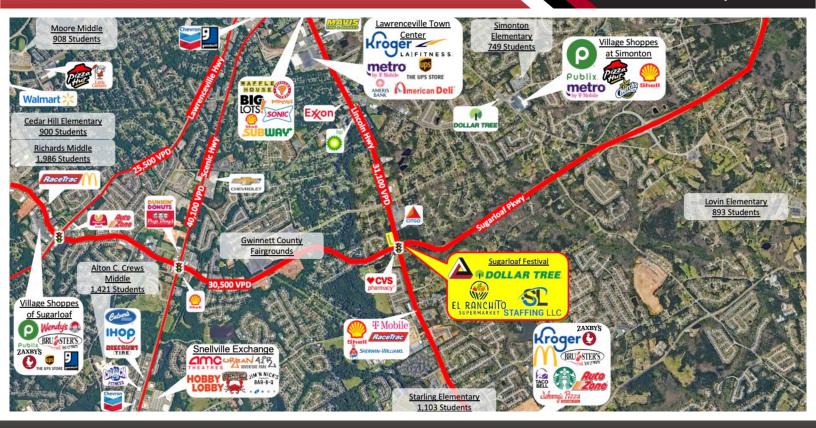

## 1121 Grayson Hwy, Lawrenceville GA 30045

- ▲ Up to 2,000 SF for lease.
- Property is located in an affluent market only 5 miles from Interstate 85.
- ▲ The average household income is \$122,118 in a 3-mile radius.
- ▲ Great visibility at heavily traversed Sugarloaf Pkwy (33,500 VPD) and Grayson Hwy (31,100 VPD).