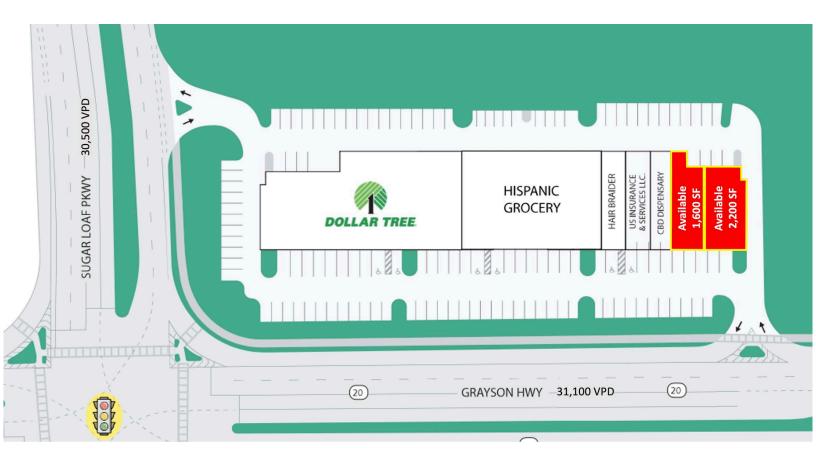

## **Available Spaces**

11 - 1,600 SF

12 - 2,000 SF

| Suite | Tenant              | Size/SF   | Suite | Tenant       | Size/SF  | Suite | Tenant    | Size/SF  |
|-------|---------------------|-----------|-------|--------------|----------|-------|-----------|----------|
| 1-4   | Dollar Tree         | 10,500 SF | 9     | US Insurance | 1,250 SF | 12    | Available | 2,000 SF |
| 5-7   | El Ranchito Superm  | 6,675 SF  | 10    | OSI Staffing | 1,050 SF |       |           |          |
| 8     | Jules Hair Braiding | 1,260 SF  | 11    | Available    | 1,600 SF |       |           |          |