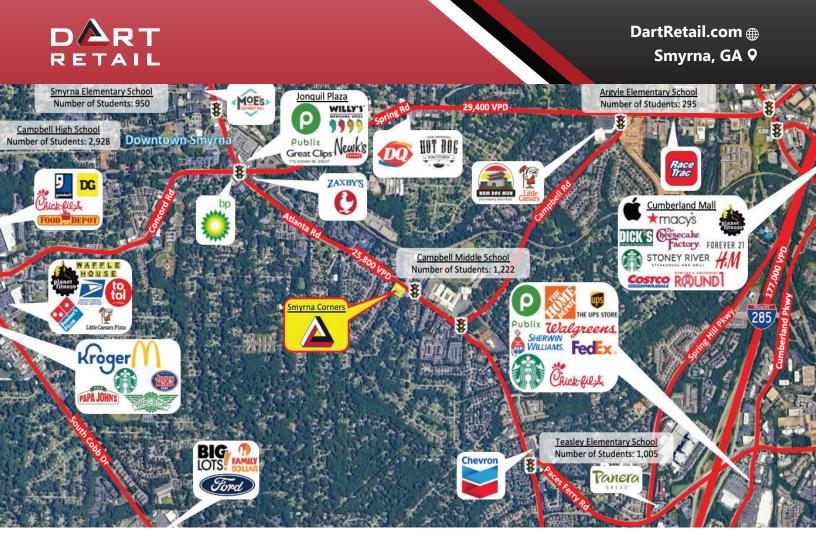

# **HIGHLIGHTS**

- Excellent visibility along Atlanta Road (28,500 VPD).
- Smyrna Corners is placed in a highly populated, high-income trade area.
- Full access from Creatwood Trail with a signalized intersection at Atlanta Road.
- Smyrna Corners located 1.5 miles from Interstate 285.
- Street-front signage and storefront visibility from Atlanta Road.

25,800 on Atlanta Rd

**Full access from Creatwood Trail** 

Facade signage available.