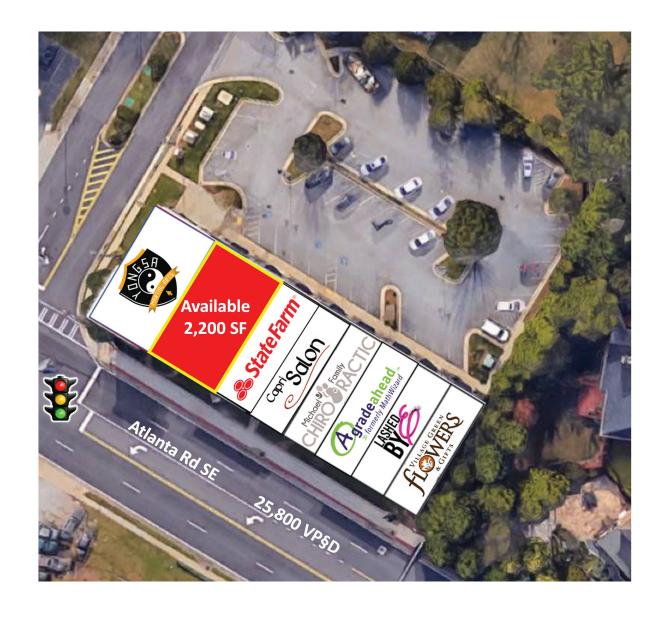

### **SITE PLAN**

| SUITE | TENANT               | SIZE     | SUITE | TENANT                | SIZE     | SUITE | TENANT               | SIZE     |
|-------|----------------------|----------|-------|-----------------------|----------|-------|----------------------|----------|
| A     | Yongsa Martial Arts  | 1,960 SF | D     | Capri Salon           | 1,120 SF | G     | Lashed by E          | 1,120 SF |
| В     | Available            | 2,200 SF | Е     | Michael Family Chiro… | 1,120 SF | н     | Village Green Flowe… | 1,120 SF |
| С     | State Farm Insurance | 1,120 SF | F     | A Grade Ahead         | 1,120 SF |       |                      |          |

# **HIGHLIGHTS**

- Excellent visibility along Atlanta Road (28,500 VPD).
- Smyrna Corners is placed in a highly populated, high-income trade area.
- Full access from Creatwood Trail with a signalized intersection at Atlanta Road.
- Smyrna Corners located 1.5 miles from Interstate 285.
- Street-front signage and storefront visibility from Atlanta Road.

25,800 on Atlanta Rd

**Full access from Creatwood Trail** 

Facade signage available.