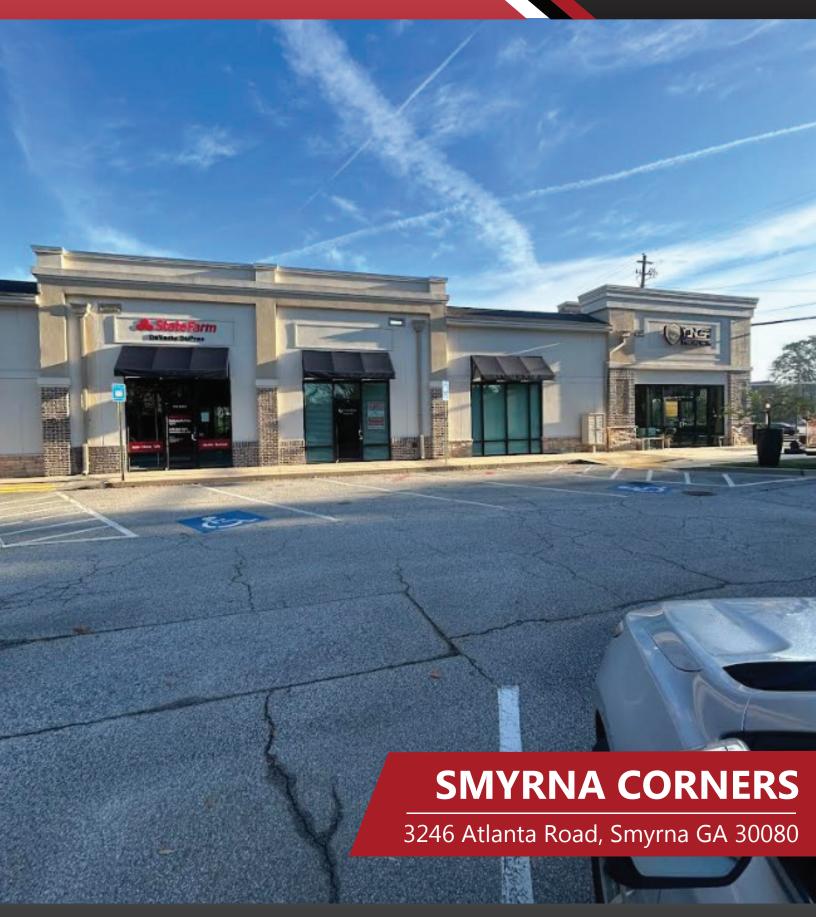

# **HIGHLIGHTS**

- Excellent visibility along Atlanta Road (28,500 VPD).
- Smyrna Corners is placed in a highly populated, high-income trade area.
- Full access from Creatwood Trail with a signalized intersection at Atlanta Road.
- Smyrna Corners located 1.5 miles from Interstate 285.
- Street-front signage and storefront visibility from Atlanta Road.

25,800 on Atlanta Rd

**Full access from Creatwood Trail** 

Facade signage available.