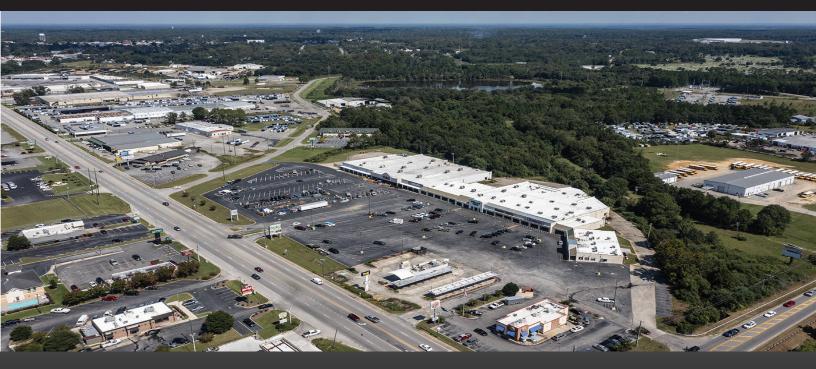

# SITE PLAN

| SUITE | TENANT    | SIZE    |
|-------|-----------|---------|
| Land  | Available | 0.57 AC |

### **HIGHLIGHTS**

- 0.57 AC available for GL or BTS.
- The property is located in the heart of the Fitzgerald, GA retail market.
- The property is close to the lighted intersection of Benjamin H. Hill Drive (7,570 VPD) and Ocilla Hwy (12,900 VPD).
- The site is close to Walmart, which sees 1.5 million visits annually.
- Nearby tenants include Dollar Tree, Pizza Hut, Zaxby's, Wendy's, and Burger King.
- The site is close to multiple industrial business centers, driving a heavy daytime population and commuter traffic to the area.

7,570 on Benjamin H. Hill Rd 12,900 on Ocilla Hwy

Full access from Ocilla Hwy.

Signage options available.