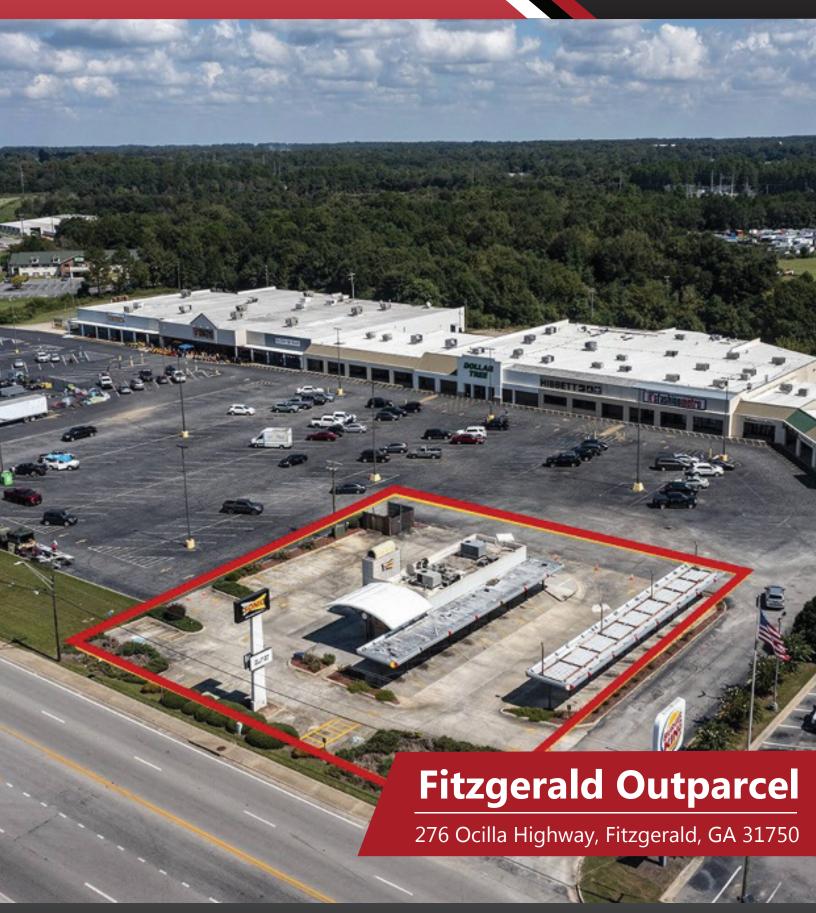

### **HIGHLIGHTS**

- 0.57 AC available for GL or BTS.
- The property is located in the heart of the Fitzgerald, GA retail market.
- The property is close to the lighted intersection of Benjamin H. Hill Drive (7,570 VPD) and Ocilla Hwy (12,900 VPD).
- The site is close to Walmart, which sees 1.5 million visits annually.
- Nearby tenants include Dollar Tree, Pizza Hut, Zaxby's, Wendy's, and Burger King.
- The site is close to multiple industrial business centers, driving a heavy daytime population and commuter traffic to the area.