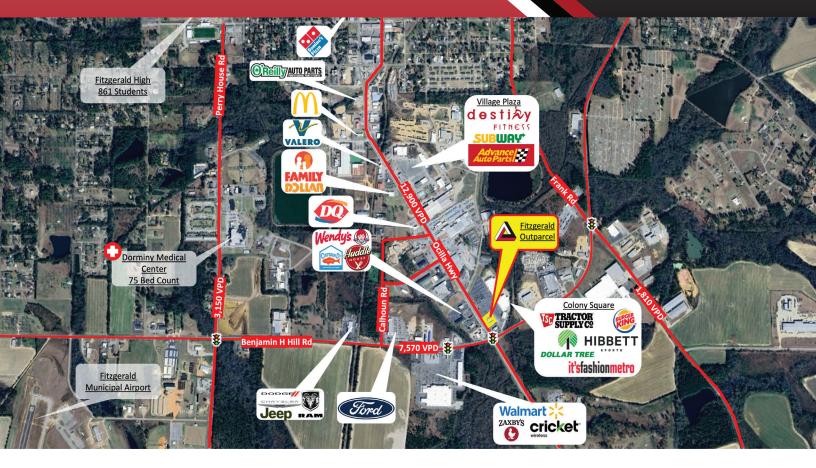

### **HIGHLIGHTS**

- 0.57 AC available for GL or BTS.
- The property is located in the heart of the Fitzgerald, GA retail market.
- The property is close to the lighted intersection of Benjamin H. Hill Drive (7,570 VPD) and Ocilla Hwy (12,900 VPD).
- The site is close to Walmart, which sees 1.5 million visits annually.
- Nearby tenants include Dollar Tree, Pizza Hut, Zaxby's, Wendy's, and Burger King.
- The site is close to multiple industrial business centers, driving a heavy daytime population and commuter traffic to the area.

7,570 on Benjamin H. Hill Rd 12,900 on Ocilla Hwy

Full access from Ocilla Hwy.

Signage options available.