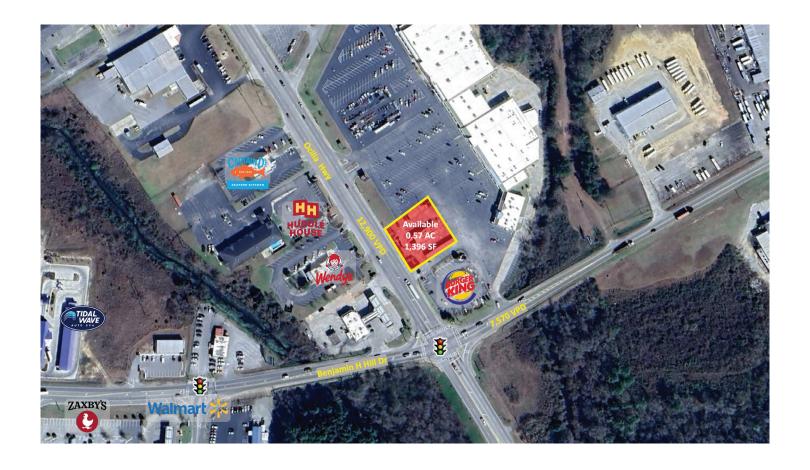

# SITE PLAN

| SUITE | TENANT    | SIZE    |
|-------|-----------|---------|
| Land  | Available | 0.57 AC |

### **HIGHLIGHTS**

- 0.57 AC available for GL or BTS.
- The property is located in the heart of the Fitzgerald, GA retail market.
- The property is close to the lighted intersection of Benjamin H. Hill Drive (7,570 VPD) and Ocilla Hwy (12,900 VPD).
- The site is close to Walmart, which sees 1.5 million visits annually.
- Nearby tenants include Dollar Tree, Pizza Hut, Zaxby's, Wendy's, and Burger King.
- The site is close to multiple industrial business centers, driving a heavy daytime population and commuter traffic to the area.