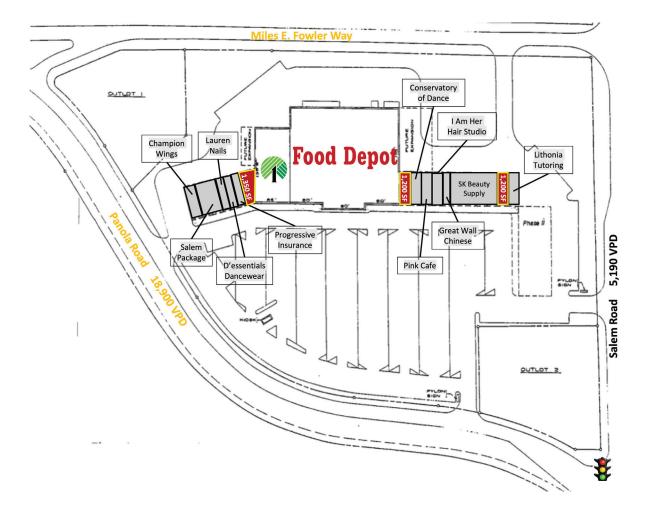

#### **SITE PLAN**

| SUITE | TENANT                 | SIZE     | SUITE  | TENANT                | SIZE      | SUITE   | TENANT                 | SIZE     |
|-------|------------------------|----------|--------|-----------------------|-----------|---------|------------------------|----------|
| 3552  | Champion Wings         | 1,200 SF | 3590-A | Dollar Tree           | 8,640 SF  | 3600    | Great Wall Chinese ··· | 900 SF   |
| 3554  | Salem Package          | 2,400 SF | 3590-В | Food Depot            | 35,922 SF | 3604-10 | SK Beauty Supply       | 5,100 SF |
| 3558  | Lauren Nails           | 900 SF   | 3592   | Available             | 1,200 SF  | 3612    | Available              | 1,200 SF |
| 3560  | D'essentials Dance ··· | 900 SF   | 3594   | Conservatory of Dance | 1,200 SF  | 3614    | Lithonia Tutoring      | 1,200 SF |
| 3562  | Progressive Insurance  | 900 SF   | 3596   | Pink Cafe             | 1,200 SF  |         |                        |          |
| 3564  | Available              | 1,350 SF | 3598   | I Am Her Hair Studio  | 1,200 SF  |         |                        |          |

Right In/Right Out on Panola Rd Right In/Right Out on Salem Rd

Monument and facade signage available.

Kimberly Dart 770-356-1976 Heidt kim@dartretail.com Tom 678-237-5530 Thompson tom@dartretail.com