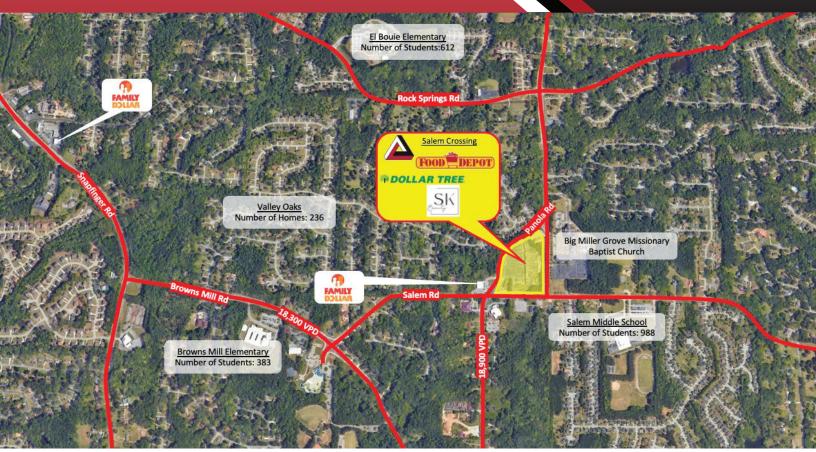

### SALEM CROSSING

3590 Panola Rd, Stonecrest GA 30038

Kimberly Dart 770-356-1976 Heidt kim@dartretail.com Tom 678-237-5530 Thompson tom@dartretail.com

**Food Depot** 

### HIGHLIGHTS

- 1,200-1,350 SF retail available for lease.
- Salem Crossing is the busiest shopping center within 2 miles, servicing multiple neighborhood.
- Property is just 2 miles from Interstate 20.
- There is an average of 21,414 households within 3 miles of the center.
- Dekalb County has seen significant growth with nearly \$705 million in investments with 6,300 jobs created in 2023.

Right In/Right Out on Panola Rd Right In/Right Out on Salem Rd

Monument and facade signage available.

Kimberly Dart 770-356-1976 Heidt kim@dartretail.com Tom 678-237-5530 Thompson tom@dartretail.com