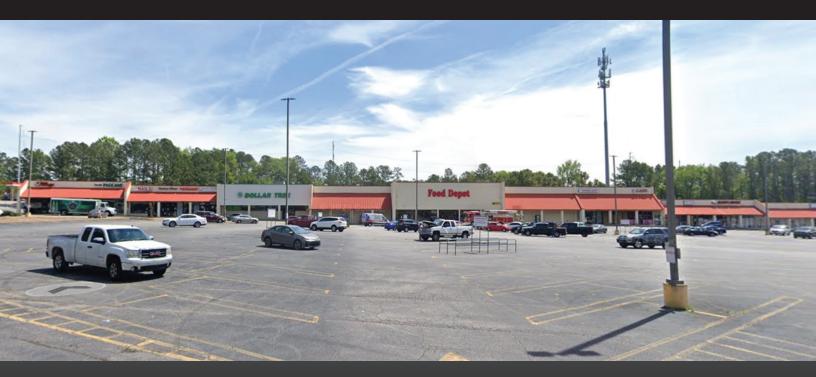

### SALEM CROSSING

3590 Panola Rd, Stonecrest GA 30038

Kimberly Dart 770-356-1976 Heidt kim@dartretail.com Tom 678-237-5530 Thompson tom@dartretail.com

**Food Depot** 

#### **SITE PLAN**

| SUITE | TENANT                 | SIZE     | SUITE  | TENANT                | SIZE      | SUITE   | TENANT                 | SIZE     |
|-------|------------------------|----------|--------|-----------------------|-----------|---------|------------------------|----------|
| 3552  | Champion Wings         | 1,200 SF | 3590-A | Dollar Tree           | 8,640 SF  | 3600    | Great Wall Chinese ··· | 900 SF   |
| 3554  | Salem Package          | 2,400 SF | 3590-В | Food Depot            | 35,922 SF | 3604-10 | SK Beauty Supply       | 5,100 SF |
| 3558  | Lauren Nails           | 900 SF   | 3592   | Available             | 1,200 SF  | 3612    | Available              | 1,200 SF |
| 3560  | D'essentials Dance ··· | 900 SF   | 3594   | Conservatory of Dance | 1,200 SF  | 3614    | Lithonia Tutoring      | 1,200 SF |
| 3562  | Progressive Insurance  | 900 SF   | 3596   | Pink Cafe             | 1,200 SF  |         |                        |          |
| 3564  | Available              | 1,350 SF | 3598   | I Am Her Hair Studio  | 1,200 SF  |         |                        |          |

### HIGHLIGHTS

- 1,200-1,350 SF retail available for lease.
- Salem Crossing is the busiest shopping center within 2 miles, servicing multiple neighborhood.
- Property is just 2 miles from Interstate 20.
- There is an average of 21,414 households within 3 miles of the center.
- Dekalb County has seen significant growth with nearly \$705 million in investments with 6,300 jobs created in 2023.