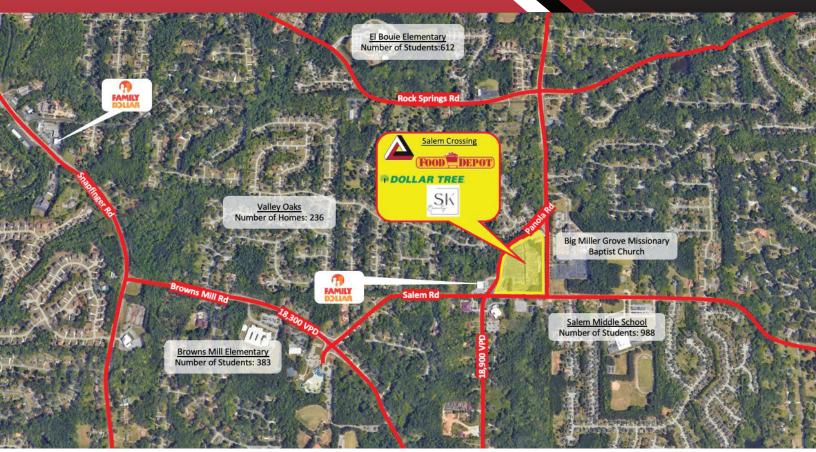

# SALEM CROSSING

3590 Panola Rd, Stonecrest GA 30038

Megann C. 470-210-6880 Poe meg@dartretail.com Mark

404-918-6270 Solarski mark.solarski@dartretail.com

**Food Depot** 

### HIGHLIGHTS

- 1,200-1,350 SF retail available for lease.
- Salem Crossing is the busiest shopping center within 2 miles, servicing multiple neighborhood.
- Property is just 2 miles from Interstate 20.
- There is an average of 21,414 households within 3 miles of the center.
- Dekalb County has seen significant growth with nearly \$705 million in investments with 6,300 jobs created in 2023.