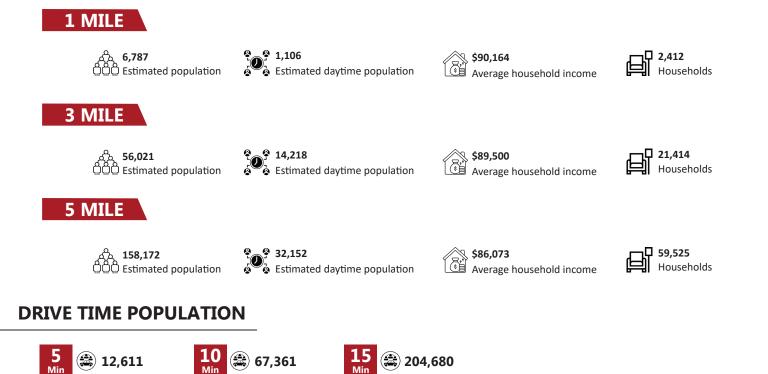

#### DEMOGRAPHICS

Information contained in this marketing brochure has been obtained by the owner of the property or other sources that we deem reliable, however we cannot guarantee the accuracy of it. You should conduct an independent investigation of the shopping center to verify all information in determining the suitability of the property.

### HIGHLIGHTS

- 1,200-1,350 SF retail available for lease.
- Salem Crossing is the busiest shopping center within 2 miles, servicing multiple neighborhood.
- Property is just 2 miles from Interstate 20.
- There is an average of 21,414 households within 3 miles of the center.
- Dekalb County has seen significant growth with nearly \$705 million in investments with 6,300 jobs created in 2023.