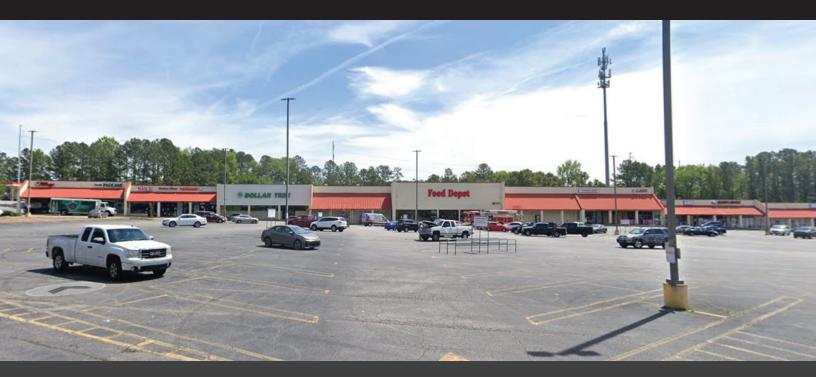

# SALEM CROSSING

3590 Panola Rd, Stonecrest GA 30038

Megann C. 470-210-6880 Poe meg@dartretail.com Mark

404-918-6270 Solarski mark.solarski@dartretail.com

**Food Depot** 

#### **SITE PLAN**

| SUITE | TENANT                 | SIZE     | SUITE  | TENANT                | SIZE      | SUITE   | TENANT                 | SIZE     |
|-------|------------------------|----------|--------|-----------------------|-----------|---------|------------------------|----------|
| 3552  | Champion Wings         | 1,200 SF | 3590-A | Dollar Tree           | 8,640 SF  | 3600    | Great Wall Chinese ··· | 900 SF   |
| 3554  | Salem Package          | 2,400 SF | 3590-В | Food Depot            | 35,922 SF | 3604-10 | SK Beauty Supply       | 5,100 SF |
| 3558  | Lauren Nails           | 900 SF   | 3592   | Available             | 1,200 SF  | 3612    | Available              | 1,200 SF |
| 3560  | D'essentials Dance ··· | 900 SF   | 3594   | Conservatory of Dance | 1,200 SF  | 3614    | Lithonia Tutoring      | 1,200 SF |
| 3562  | Progressive Insurance  | 900 SF   | 3596   | Pink Cafe             | 1,200 SF  |         |                        |          |
| 3564  | Available              | 1,350 SF | 3598   | I Am Her Hair Studio  | 1,200 SF  |         |                        |          |

### HIGHLIGHTS

- 1,200-1,350 SF retail available for lease.
- Salem Crossing is the busiest shopping center within 2 miles, servicing multiple neighborhood.
- Property is just 2 miles from Interstate 20.
- There is an average of 21,414 households within 3 miles of the center.
- Dekalb County has seen significant growth with nearly \$705 million in investments with 6,300 jobs created in 2023.