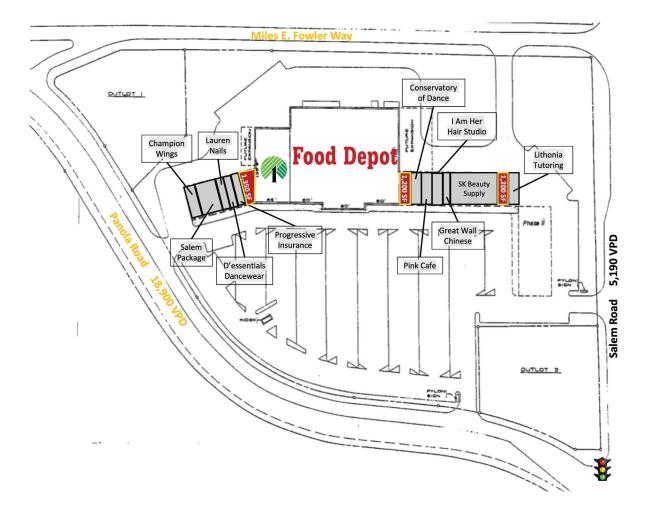

#### **SITE PLAN**

| SUITE | TENANT                 | SIZE     | SUITE  | TENANT                | SIZE      | SUITE   | TENANT                 | SIZE     |
|-------|------------------------|----------|--------|-----------------------|-----------|---------|------------------------|----------|
| 3552  | Champion Wings         | 1,200 SF | 3590-A | Dollar Tree           | 8,640 SF  | 3600    | Great Wall Chinese ··· | 900 SF   |
| 3554  | Salem Package          | 2,400 SF | 3590-В | Food Depot            | 35,922 SF | 3604-10 | SK Beauty Supply       | 5,100 SF |
| 3558  | Lauren Nails           | 900 SF   | 3592   | Available             | 1,200 SF  | 3612    | Available              | 1,200 SF |
| 3560  | D'essentials Dance ··· | 900 SF   | 3594   | Conservatory of Dance | 1,200 SF  | 3614    | Lithonia Tutoring      | 1,200 SF |
| 3562  | Progressive Insurance  | 900 SF   | 3596   | Pink Cafe             | 1,200 SF  |         |                        |          |
| 3564  | Available              | 1,350 SF | 3598   | I Am Her Hair Studio  | 1,200 SF  |         |                        |          |