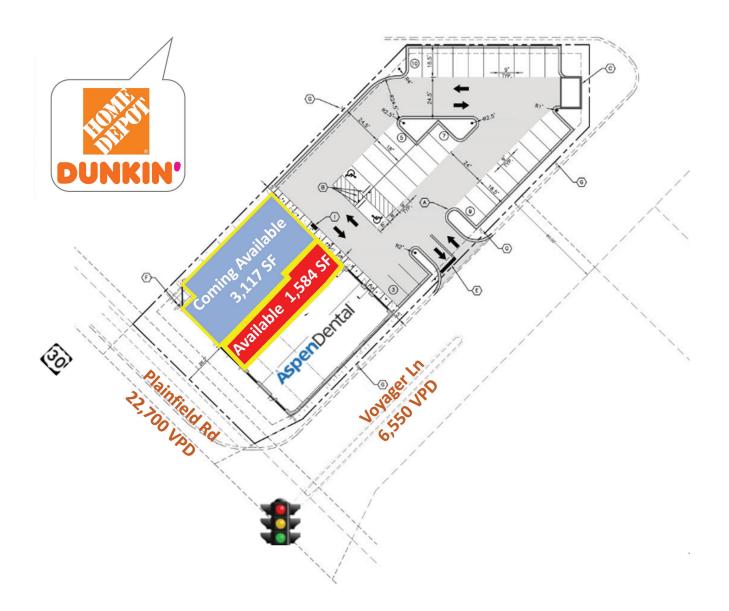

#### SITE PLAN

| SUITE | TENANT           | SIZE     |
|-------|------------------|----------|
| А     | Aspen Dental     | 3,500 SF |
| В     | Available        | 1,584 SF |
| С     | Coming Available | 3,117 SF |