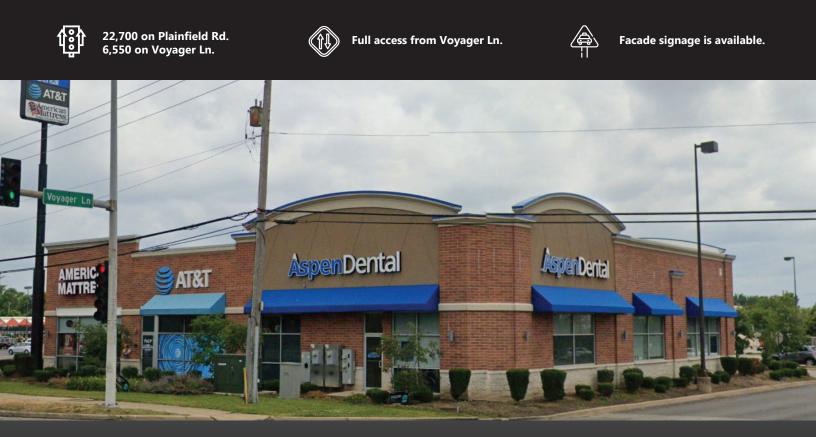

### HIGHLIGHTS

- 1,584 SF retail for lease, and 3,117 SF retail coming available.
- Join Aspen Dental on busy Plainfield Rd.
- Shadow-anchored by Home Depot, and across from Louis Joliet Mall, with nearby retailers including Target, ULTA, and Petsmart.
- Property is highly visible along Plainfield Rd/Lincoln Hwy and is only 3 minutes from Interstate 55.
- Joliet is located 35 miles southwest of Chicago, IL.
- Joliet, IL has a city population of 150,362, making it the third-most populous city in Illinois.