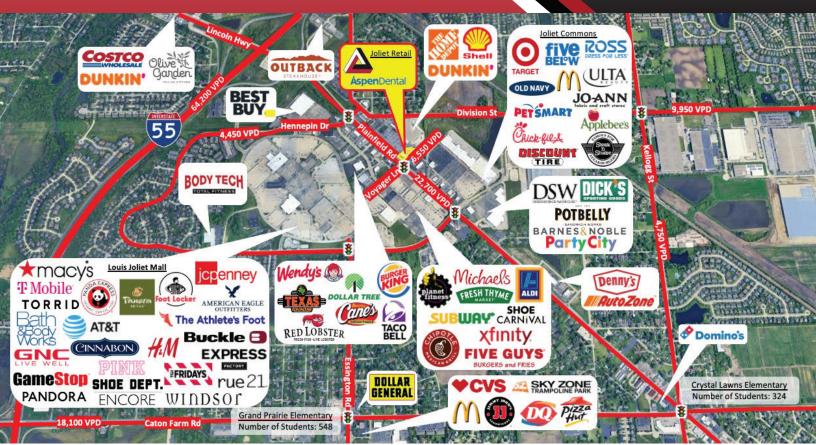

### HIGHLIGHTS

- 1,584 SF retail for lease, and 3,117 SF retail coming available.
- Join Aspen Dental on busy Plainfield Rd.
- Shadow-anchored by Home Depot, and across from Louis Joliet Mall, with nearby retailers including Target, ULTA, and Petsmart.
- Property is highly visible along Plainfield Rd/Lincoln Hwy and is only 3 minutes from Interstate 55.
- Joliet is located 35 miles southwest of Chicago, IL.
- Joliet, IL has a city population of 150,362, making it the third-most populous city in Illinois.