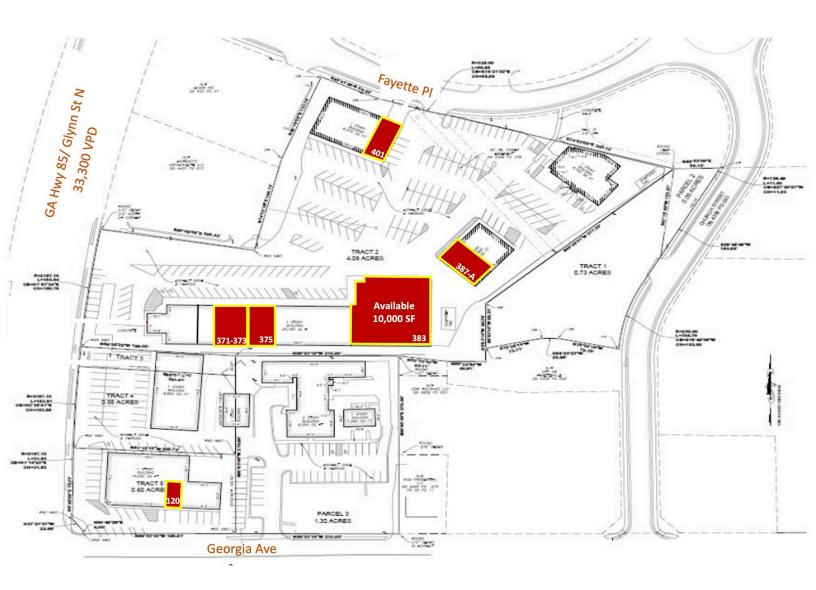

#### Available Spaces

120 - 500 SF 375 - 1,200 SF 387-A - 2,400 SF 371-373 - 3,000 SF 383 - 10,000 SF 401 - 1,800 SF

# FAYETTE PLACE

| LEASING INFORMATION |           |          |       |           |           |       |           |          |  |
|---------------------|-----------|----------|-------|-----------|-----------|-------|-----------|----------|--|
| Suite               | Tenant    | Size/SF  | Suite | Tenant    | Size/SF   | Suite | Tenant    | Size/SF  |  |
| 120                 | Available | 500 SF   | 375   | Available | 1,200 SF  | 387-A | Available | 2,400 SF |  |
| 371-373             | Available | 3,000 SF | 383   | Available | 10,000 SF | 401   | Available | 1,800 SF |  |