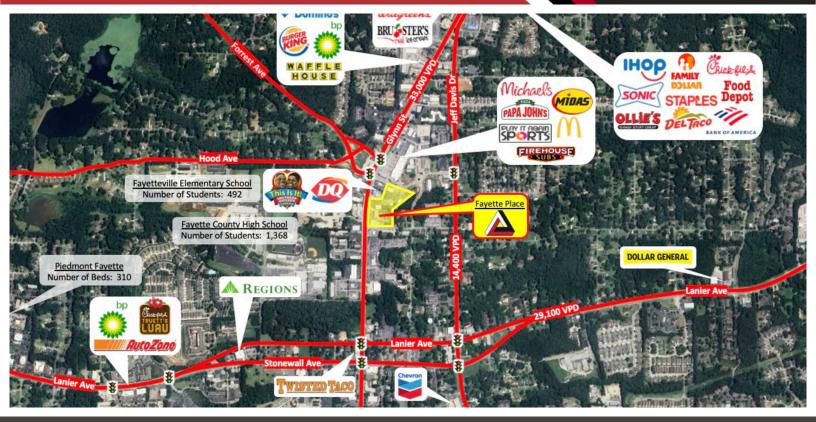

- Located on GA Hwy 85/ Glynn St N (33,300 VPD) at the heart of Fayetteville.
- ▲ Retail space 500-10,000 SF for lease.
- Ample parking.
- Nearby tenants include Michael's, Firehouse Subs, This is IT! Southern Kitchen & BBQ, JIffy Lube, Dairy Queen, and McDonalds.