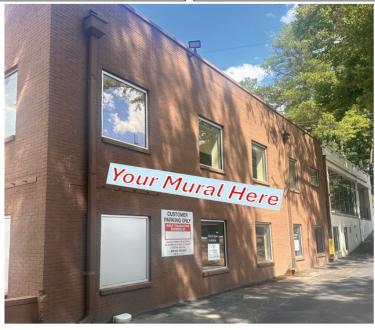

# **HIGHLIGHTS**

- 3,152 SF of retail office space available for lease.
- In the heart of Emory College University Campus with over 30,000 students currently enrolled.
- Across the street from Emory University Barnes & Noble Bookstore and Starbucks.
- Average household income is \$199,564 within 1 mile of the property.
- Nearby retailers include CAVA, Jimmy John's, Chipotle, CVS, Chase Bank, Sweetgreen, Starbucks, Buffalo Wild Wings GO, and Panera Bread.
- Potential mural opportunity for branding.
- Visibility from North Decatur Rd.

4,440 on Oxford Rd NE 16,400 on N Decatur Rd

Full access from Decatur Rd.

Mural opportunity available.