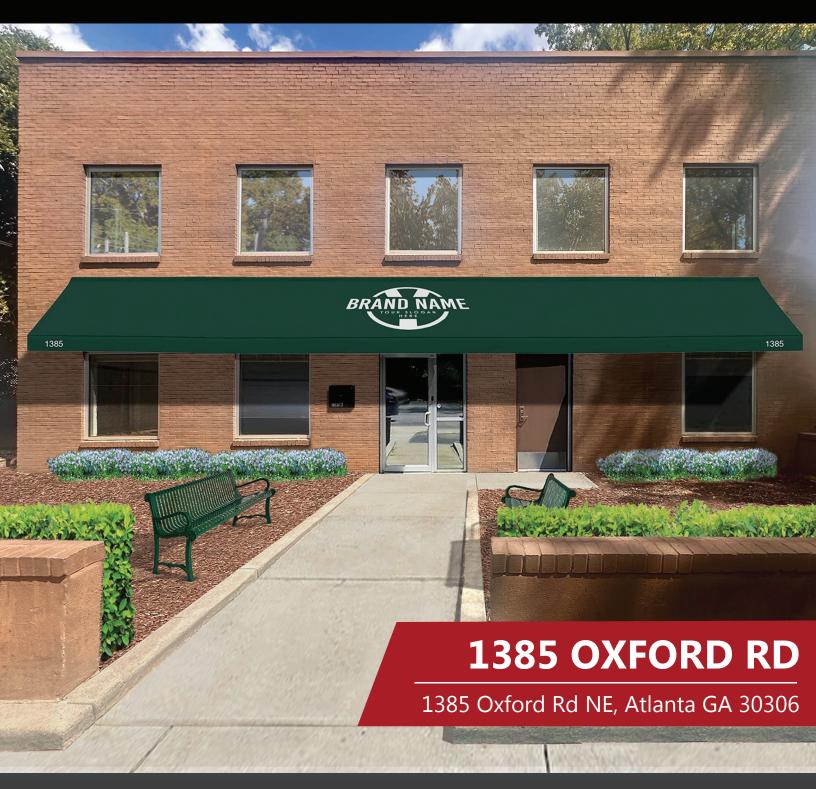

# EMORY VILLAGE

Megann C. Poe

470-210-6880 meg@dartretail.com Robyn 404-510-0966 Flanagan robyn@dartretail.com

# **HIGHLIGHTS**

- 3,152 SF of retail office space available for lease.
- In the heart of Emory College University Campus with over 30,000 students currently enrolled.
- Across the street from Emory University Barnes & Noble Bookstore and Starbucks.
- Average household income is \$199,564 within 1 mile of the property.
- Nearby retailers include CAVA, Jimmy John's, Chipotle, CVS, Chase Bank, Sweetgreen, Starbucks, Buffalo Wild Wings GO, and Panera Bread.
- Potential mural opportunity for branding.
- Visibility from North Decatur Rd.