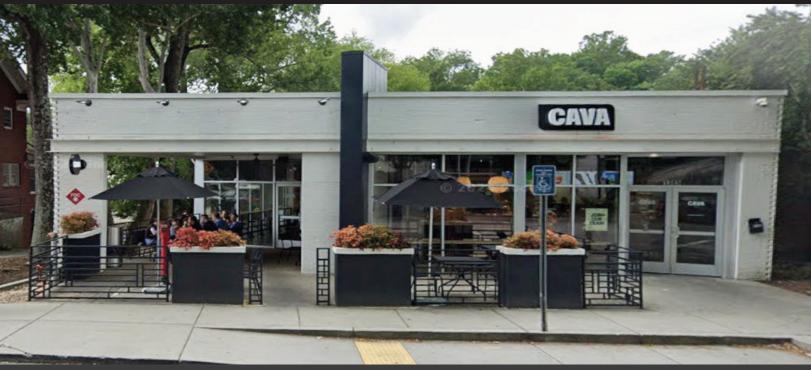

### **SITE PLAN**

| SUITE   | TENANT     | SIZE     |
|---------|------------|----------|
| Suite A | CAVA Grill | 4,122 SF |
| Suite B | Available  | 3,152 SF |

# **HIGHLIGHTS**

- 3,152 SF of retail office space available for lease.
- In the heart of Emory College University Campus with over 30,000 students currently enrolled.
- Across the street from Emory University Barnes & Noble Bookstore and Starbucks.
- Average household income is \$199,564 within 1 mile of the property.
- Nearby retailers include CAVA, Jimmy John's, Chipotle, CVS, Chase Bank, Sweetgreen, Starbucks, Buffalo Wild Wings GO, and Panera Bread.
- Potential mural opportunity for branding.
- Visibility from North Decatur Rd.