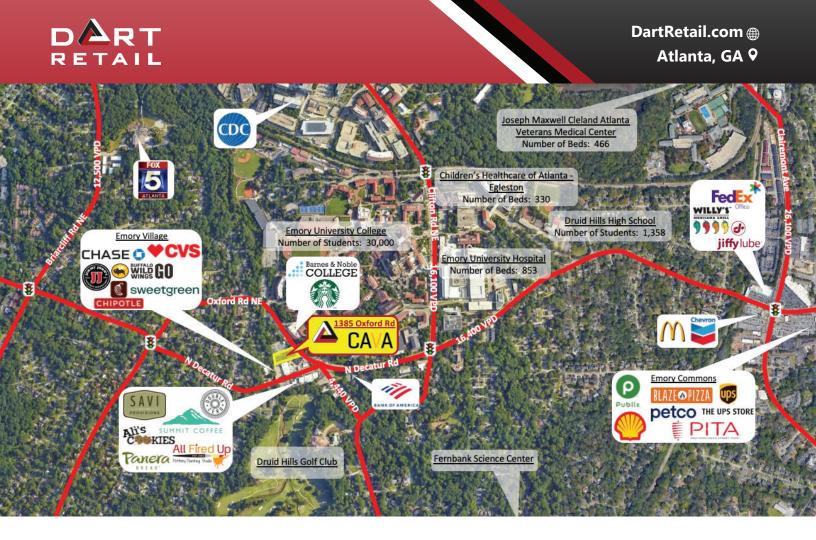

# **HIGHLIGHTS**

- 3,152 SF of retail office space available for lease.
- In the heart of Emory College University Campus with over 30,000 students currently enrolled.
- Across the street from Emory University Barnes & Noble Bookstore and Starbucks.
- Average household income is \$199,564 within 1 mile of the property.
- Nearby retailers include CAVA, Jimmy John's, Chipotle, CVS, Chase Bank, Sweetgreen, Starbucks, Buffalo Wild Wings GO, and Panera Bread.
- Potential mural opportunity for branding.
- Visibility from North Decatur Rd.

4,440 on Oxford Rd NE 16,400 on N Decatur Rd

Full access from Decatur Rd.

Mural opportunity available.