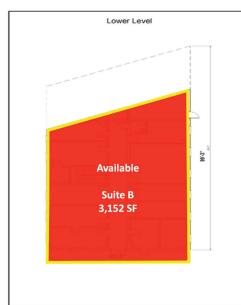

### **SITE PLAN**

| SUITE   | TENANT     | SIZE     |
|---------|------------|----------|
| Suite A | CAVA Grill | 4,122 SF |
| Suite B | Available  | 3,152 SF |

# **HIGHLIGHTS**

- 3,152 SF of retail office space available for lease.
- In the heart of Emory College University Campus with over 30,000 students currently enrolled.
- Across the street from Emory University Barnes & Noble Bookstore and Starbucks.
- Average household income is \$199,564 within 1 mile of the property.
- Nearby retailers include CAVA, Jimmy John's, Chipotle, CVS, Chase Bank, Sweetgreen, Starbucks, Buffalo Wild Wings GO, and Panera Bread.
- Potential mural opportunity for branding.
- Visibility from North Decatur Rd.