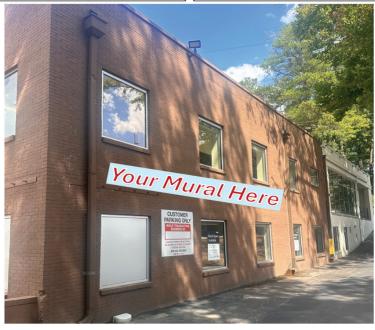

### **HIGHLIGHTS**

- 3,152 SF of retail office space available for lease.
- In the heart of Emory College University Campus with over 30,000 students currently enrolled.
- Across the street from Emory University Barnes & Noble Bookstore and Starbucks.
- Average household income is \$199,564 within 1 mile of the property.
- Nearby retailers include CAVA, Jimmy John's, Chipotle, CVS, Chase Bank, Sweetgreen, Starbucks, Buffalo Wild Wings GO, and Panera Bread.
- Potential mural opportunity for branding.
- Visibility from North Decatur Rd.

4,440 on Oxford Rd NE 16,400 on N Decatur Rd

Full access from Decatur Rd.

Mural opportunity available.