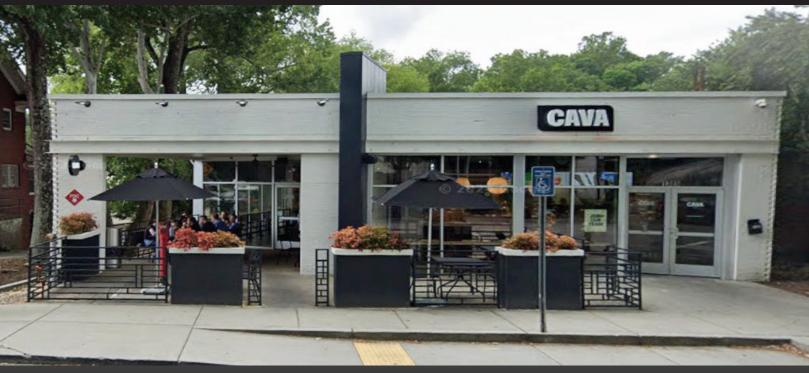

### **SITE PLAN**

| SUITE   | TENANT     | SIZE     |
|---------|------------|----------|
| Suite A | CAVA Grill | 4,122 SF |
| Suite B | Available  | 3,152 SF |

### **HIGHLIGHTS**

- 3,152 SF of retail office space available for lease.
- In the heart of Emory College University Campus with over 30,000 students currently enrolled.
- Across the street from Emory University Barnes & Noble Bookstore and Starbucks.
- Average household income is \$199,564 within 1 mile of the property.
- Nearby retailers include CAVA, Jimmy John's, Chipotle, CVS, Chase Bank, Sweetgreen, Starbucks, Buffalo Wild Wings GO, and Panera Bread.
- Potential mural opportunity for branding.
- Visibility from North Decatur Rd.