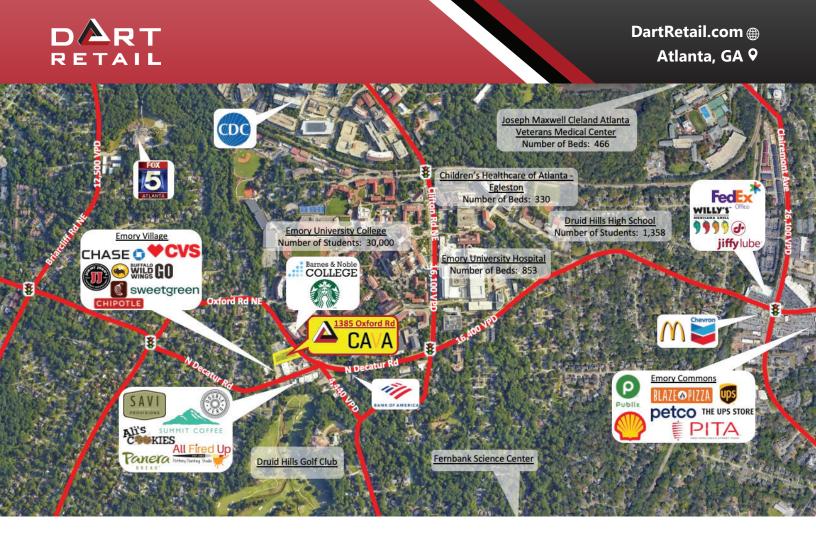

### **HIGHLIGHTS**

- 3,152 SF of retail office space available for lease.
- In the heart of Emory College University Campus with over 30,000 students currently enrolled.
- Across the street from Emory University Barnes & Noble Bookstore and Starbucks.
- Average household income is \$199,564 within 1 mile of the property.
- Nearby retailers include CAVA, Jimmy John's, Chipotle, CVS, Chase Bank, Sweetgreen, Starbucks, Buffalo Wild Wings GO, and Panera Bread.
- Potential mural opportunity for branding.
- Visibility from North Decatur Rd.

4,440 on Oxford Rd NE 16,400 on N Decatur Rd

Full access from Decatur Rd.

Mural opportunity available.