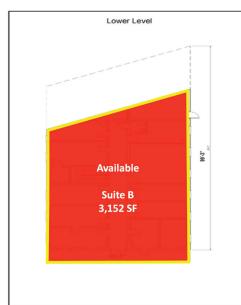

### **SITE PLAN**

| SUITE   | TENANT     | SIZE     |
|---------|------------|----------|
| Suite A | CAVA Grill | 4,122 SF |
| Suite B | Available  | 3,152 SF |