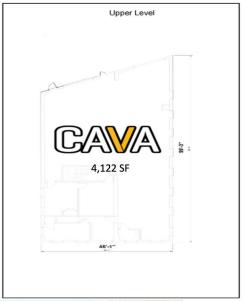

### **SITE PLAN**

| SUITE   | TENANT     | SIZE     |
|---------|------------|----------|
| Suite A | CAVA Grill | 4,122 SF |
| Suite B | Available  | 3,152 SF |