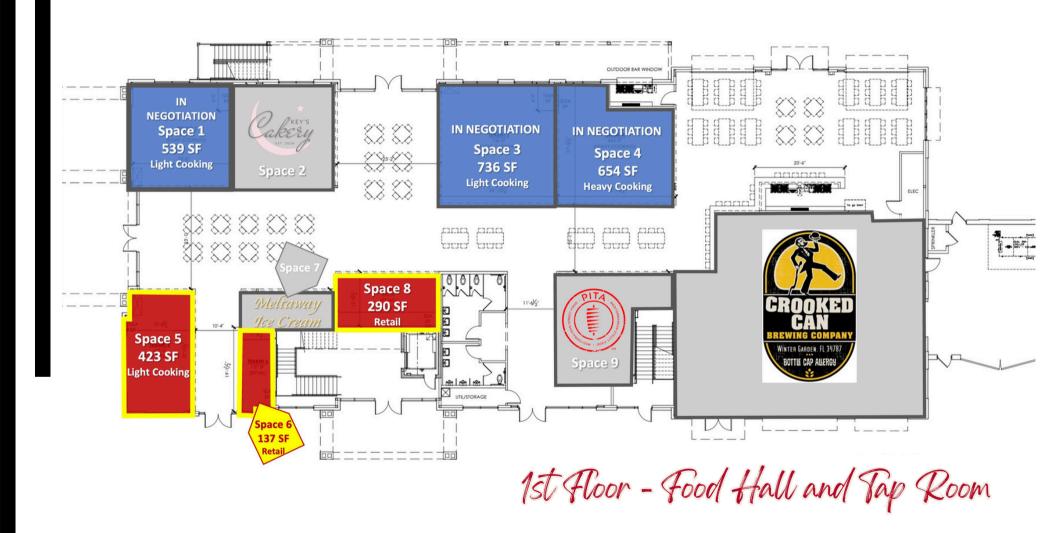

#### Food Hall

- The Towne Center Market building is located at the heart of the Grove at Towne Center, Snellville, GA's new city center.
- The brewery, taproom, and food hall will be located on the 1st floor of The Towne Center Market building.
- There is an 8,542 SF event space on the 2nd floor with an exclusive entrance.
- The food hall will consist of 9-10 restaurant and retail stalls amid an urban chic and industrial-vibe setting.

#### The Site Plan