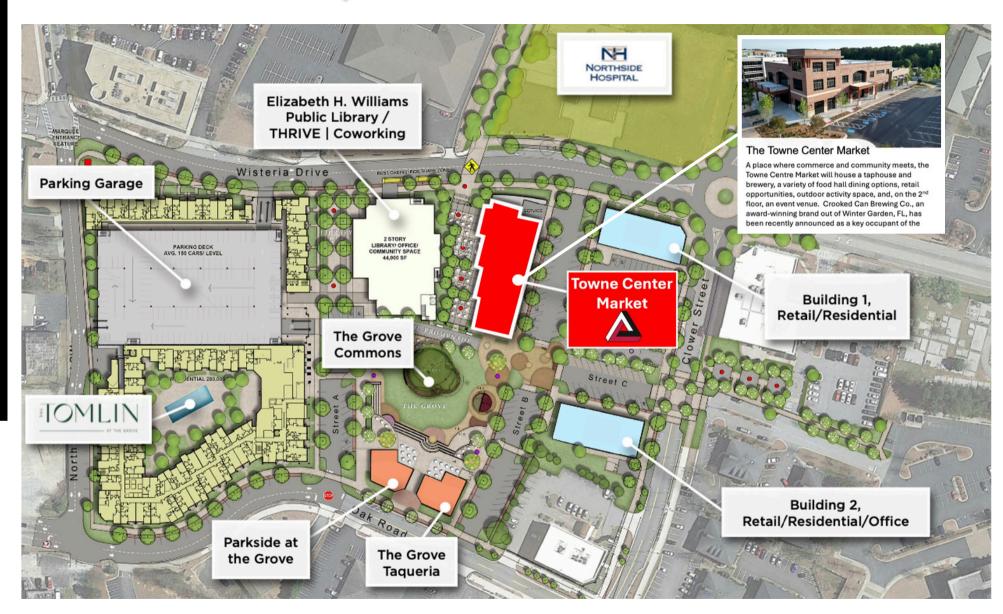

### The Towne Center Market

#### Food Hall

- The Towne Center Market building is located at the heart of the Grove at Towne Center, Snellville, GA's new city center.
- The brewery, taproom, and food hall will be located on the 1st floor of The Towne Center Market building.
- There is an 8,542 SF event space on the 2nd floor with an exclusive entrance.
- The food hall will consist of 9-10 restaurant and retail stalls amid an urban chic and industrial-vibe setting.

#### The Site Plan

#### **Current Tenants:**

- Northside Medical Center Snellville
- The Grove Taqueria
- Parkside at the Grove
- Allure Nail Bar
- Great American Cookie & Marble Slab
- Crooked Can Brewing Company (coming Winter 2024)

#### Property features:

- A 750-car parking deck (1,000 total parking spaces).
- The Grove A community hub/park designed for gathering and socializing featuring a splash pad, pavilion, tables, and a shade tree grove.
- Gwinnett County Elizabeth H. Williams
  Library and Thrive | Coworking.
- The 18-acre, 9 building project is located just off Scenic Highway, close to the intersection at Highway 78.
- Located in a strong retail hub Nearby major retailers include Walmart, Target, The Home Depot, Bath & Body Works, Publix, Kohl's, TJ Maxx, and Belk's.
- A \$1.1 million trail to wind around the town center is currently underway as part of the Greenway Trail Project. Town Center Spine of the trail will run along the rear of the The Grove at Towne Center.