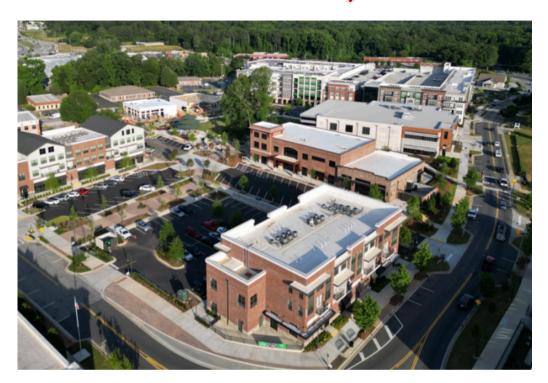

### The Grove at Powne Center

The Grove at Towne Center is a walkable and businessfriendly recreated city center designed to establish a mixed-use downtown district for Snellville.

#### Property features:

- A 750-car parking deck (1,000 total parking spaces).
- The Grove A community hub/park designed for gathering and socializing featuring a splash pad, pavilion, tables, and a shade tree grove.
- Gwinnett County Elizabeth H. Williams
  Library and Thrive | Coworking.
- The 18-acre, 9 building project is located just off Scenic Highway, close to the intersection at Highway 78.
- Located in a strong retail hub Nearby major retailers include Walmart, Target, The Home Depot, Bath & Body Works, Publix, Kohl's, TJ Maxx, and Belk's.
- A \$1.1 million trail to wind around the town center is currently underway as part of the Greenway Trail Project. Town Center Spine of the trail will run along the rear of the The Grove at Towne Center.

## The Grove at Fourse Center

**Snellville** is a growing and affluent 100-year-old suburb located 25 miles from metro Atlanta and located along the route between Atlanta and Athens.