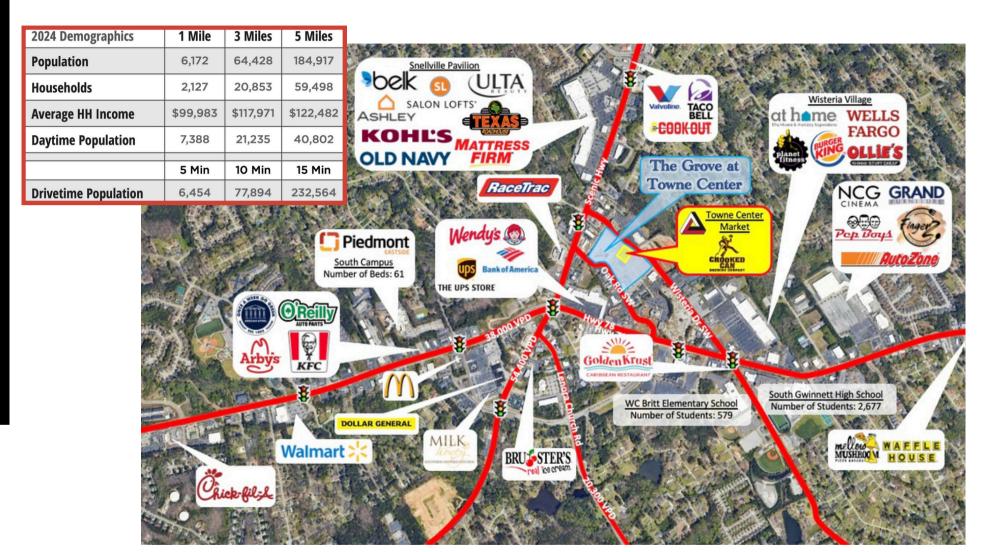

#### Property features:

- A 750-car parking deck (1,000 total parking spaces).
- The Grove A community hub/park designed for gathering and socializing featuring a splash pad, pavilion, tables, and a shade tree grove.
- Gwinnett County Elizabeth H. Williams
  Library and Thrive | Coworking.
- The 18-acre, 9 building project is located just off Scenic Highway, close to the intersection at Highway 78.
- Located in a strong retail hub Nearby major retailers include Walmart, Target, The Home Depot, Bath & Body Works, Publix, Kohl's, TJ Maxx, and Belk's.
- A \$1.1 million trail to wind around the town center is currently underway as part of the Greenway Trail Project. Town Center Spine of the trail will run along the rear of the The Grove at Towne Center.

## The Grove at Fourse Center

**Snellville** is a growing and affluent 100-year-old suburb located 25 miles from metro Atlanta and located along the route between Atlanta and Athens.