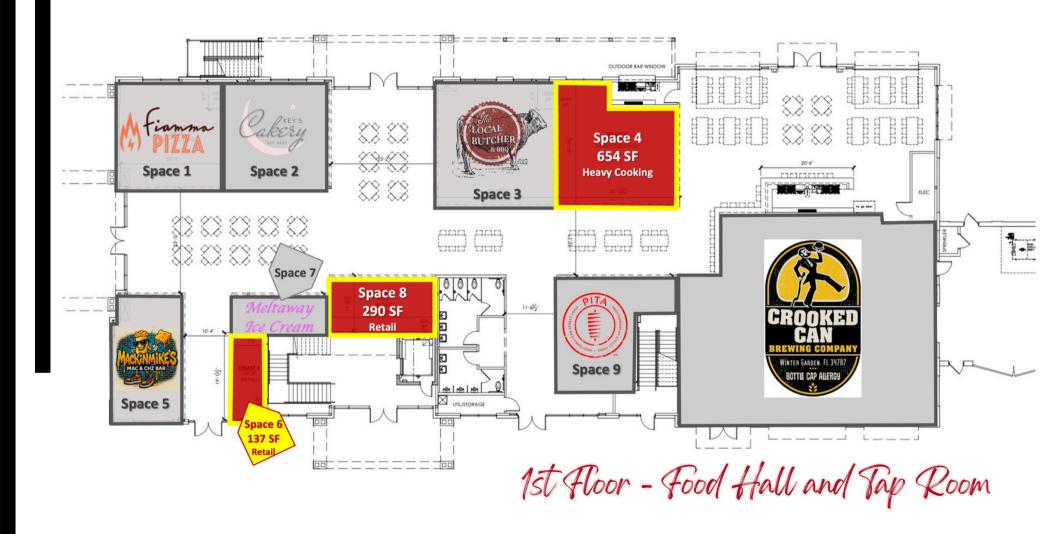

#### Food Hall

- The Towne Center Market building is located at the heart of the Grove at Towne Center, Snellville, GA's new city center.
- The brewery, taproom, and food hall will be located on the 1st floor of The Towne Center Market building.
- There is an 8,542 SF event space on the 2nd floor with an exclusive entrance.
- The food hall will consist of 9-10 restaurant and retail stalls amid an urban chic and industrial-vibe setting.

#### The Site Plan