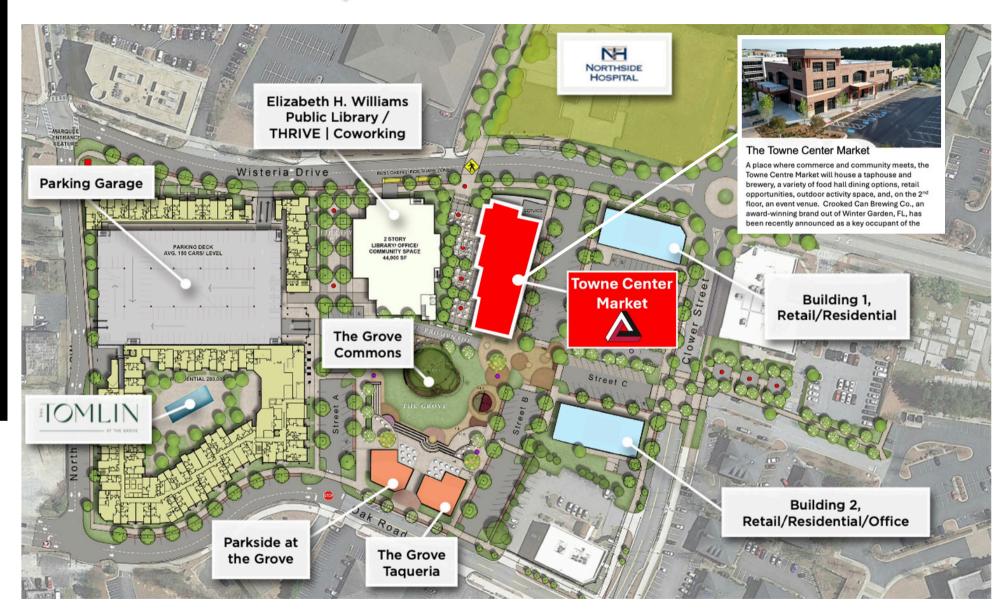

### The Towne Center-Market

#### Food Hall

- The Towne Center Market building is located at the heart of the Grove at Towne Center, Snellville, GA's new city center.
- The brewery, taproom, and food hall will be located on the 1st floor of The Towne Center Market building.
- There is an 8,542 SF event space on the 2nd floor with an exclusive entrance.
- The food hall will consist of 9-10 restaurant and retail stalls amid an urban chic and industrial-vibe setting.

#### The Site Plan

#### **Current Tenants:**

- Northside Medical Center Snellville
- The Grove Taqueria
- Parkside at the Grove
- Allure Nail Bar
- Great American Cookie & Marble Slab
- Crooked Can Brewing Company (coming Winter 2024)

#### Property features:

- A 750-car parking deck (1,000 total parking spaces).
- The Grove A community hub/park designed for gathering and socializing featuring a splash pad, pavilion, tables, and a shade tree grove.
- Gwinnett County Elizabeth H. Williams
  Library and Thrive | Coworking.
- The 18-acre, 9 building project is located just off Scenic Highway, close to the intersection at Highway 78.
- Located in a strong retail hub Nearby major retailers include Walmart, Target, The Home Depot, Bath & Body Works, Publix, Kohl's, TJ Maxx, and Belk's.
- A \$1.1 million trail to wind around the town center is currently underway as part of the Greenway Trail Project. Town Center Spine of the trail will run along the rear of the The Grove at Towne Center.