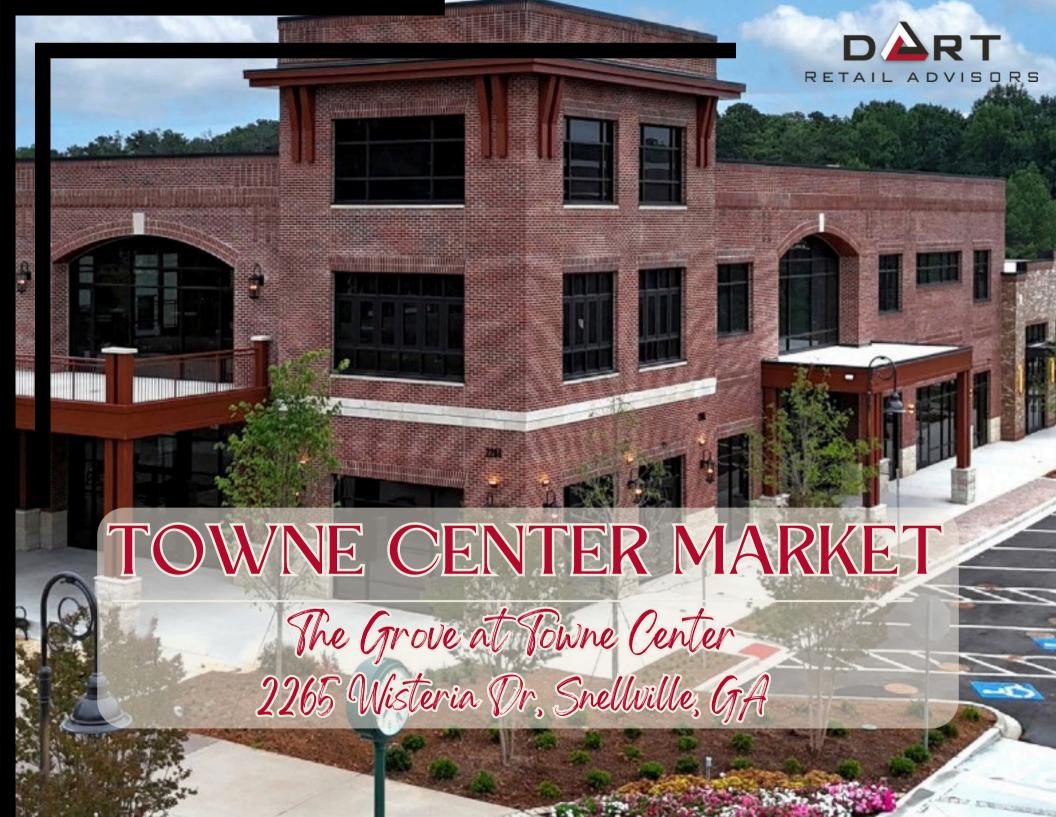

### The Towne Center-Market

#### Food Hall

- The Towne Center Market building is located at the heart of the Grove at Towne Center, Snellville, GA's new city center.
- The brewery, taproom, and food hall will be located on the 1st floor of The Towne Center Market building.
- There is an 8,542 SF event space on the 2nd floor with an exclusive entrance.
- The food hall will consist of 9-10 restaurant and retail stalls amid an urban chic and industrial-vibe setting.