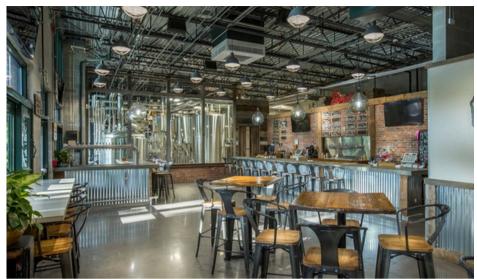

# Crooked Can Brewing Company

- The taproom is scheduled to open at the end of 2024 with a 10-barrel brewery and 16 taps.
- Crooked Can Brewing Company was founded in 2014 in Winter Garden, FL.
- The Towne Center Market at The Grove at Towne Center will be the Crooked Can's first location in Georgia, and their 3rd location overall with their other two breweries being located in Florida and Ohio.
- Crooked Can has won several national awards, including medals at the Great American Beer Festival and World Beer Cup, along with being named best large format Craft Brewery in Florida in 2022 by the Florida Brewers Guild.

#### Food Hall

- The Towne Center Market building is located at the heart of the Grove at Towne Center, Snellville, GA's new city center.
- The brewery, taproom, and food hall will be located on the 1st floor of The Towne Center Market building.
- There is an 8,542 SF event space on the 2nd floor with an exclusive entrance.
- The food hall will consist of 9-10 restaurant and retail stalls amid an urban chic and industrial-vibe setting.