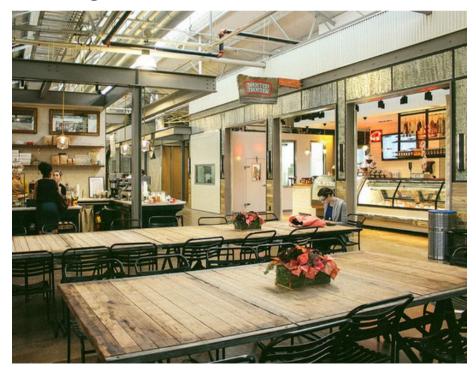

#### Food Hall

- The Towne Center Market building is located at the heart of the Grove at Towne Center, Snellville, GA's new city center.
- The brewery, taproom, and food hall will be located on the 1st floor of The Towne Center Market building.
- There is an 8,542 SF event space on the 2nd floor with an exclusive entrance.
- The food hall will consist of 9-10 restaurant and retail stalls amid an urban chic and industrial-vibe setting.