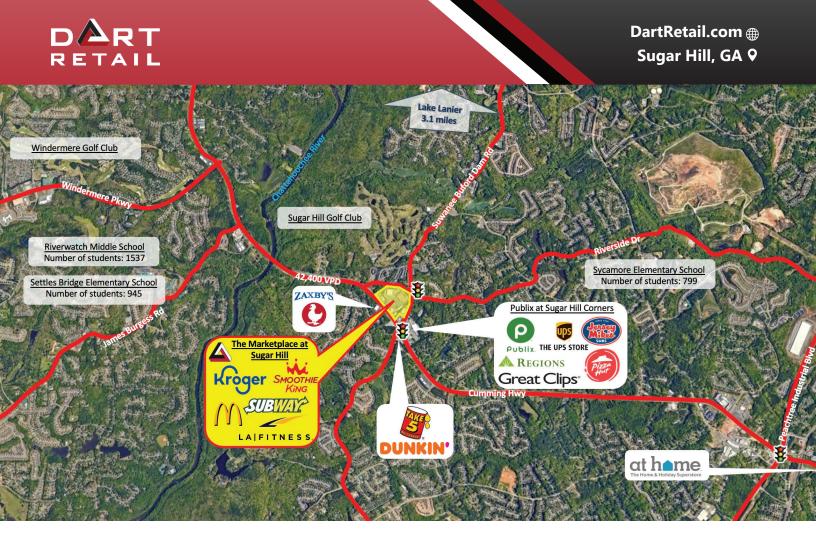

## **HIGHLIGHTS**

- Retail space for lease at high-volume Kroger-anchored shopping center.
- The Marketplace at Sugar Hill is located at the highlytrafficked intersection of SR20/Cumming Hwy and Suwanee Buford Dam Rd.
- SR20/Cumming Hwy has a daily traffic count of 42,400
   VPD
- The property is 3.2 miles from Lake Lanier and is surrounded by parks, high-end golf courses, and residential communities.
- Tenants include LA Fitness, McDonalds, Subway, Marco's Pizza, and Autozone.

42,400 on Cumming Hwy

Full access from Cumming Hwy
Full access from Suwanee Buford Dam Rd

Monument and facade signage available.