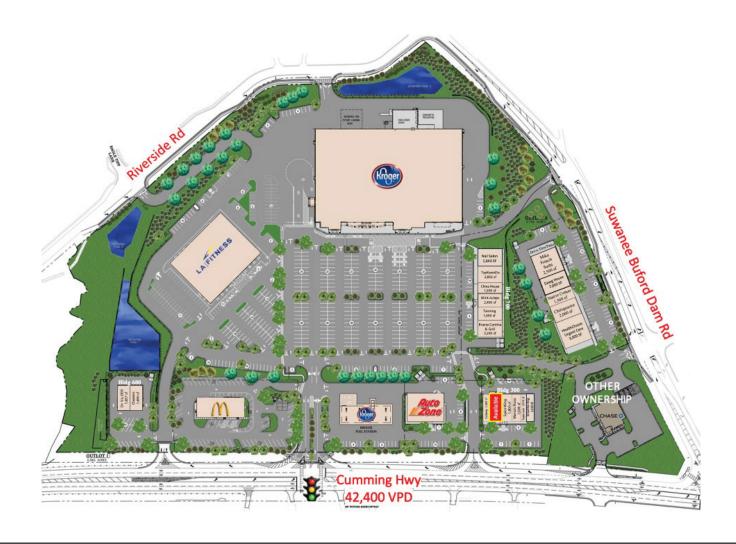

## **SITE PLAN**

| SUITE    | TENANT               | SIZE     | SUITE    | TENANT            | SIZE     | SUITE    | TENANT           | SIZE      |
|----------|----------------------|----------|----------|-------------------|----------|----------|------------------|-----------|
|          | Kroger               | -        | 5965-330 | Spice Wing        | 1,800 SF | 5965-770 | Aruba Beach      | 1,600 SF  |
| 5910-100 | Health Choice Urgen… | 3,000 SF | 5965-340 | Marco's Pizza     | 1,500 SF | 5965-780 | Bravos Mexican   | 3,200 SF  |
| 5910-200 | Optimum Health       | 2,000 SF | 5965-350 | Supercuts         | 1,050 SF | 5985     | AutoZone         | -         |
| 5910-300 | Native Cotton        | 1,500 SF | 5965-360 | Smoothie King     | 1,202 SF | 6005     | McDonald's       | -         |
| 5910-400 | Dawg House           | 2,095 SF | 5965-720 | Sky Nails         | 2,643 SF | 6025-100 | LA Fitness       | 35,000 SF |
| 5910-600 | Mika French Sushi    | 2,400 SF | 5965-730 | Champion TaeKwon… | 2,856 SF | 6025-610 | The Teeth Doctor | 1,657 SF  |
| 5965-310 | Subway               | 1,260 SF | 5965-750 | China House       | 1,500 SF | 6025-620 | Fabric Care      | 1,690 SF  |
| 5965-320 | Available            | 2,000 SF | 5965-760 | Mint Juleps       | 2,400 SF |          |                  |           |

## **HIGHLIGHTS**

- Retail space for lease at high-volume Kroger-anchored shopping center.
- The Marketplace at Sugar Hill is located at the highlytrafficked intersection of SR20/Cumming Hwy and Suwanee Buford Dam Rd.
- SR20/Cumming Hwy has a daily traffic count of 42,400
   VPD
- The property is 3.2 miles from Lake Lanier and is surrounded by parks, high-end golf courses, and residential communities.
- Tenants include LA Fitness, McDonalds, Subway, Marco's Pizza, and Autozone.

42,400 on Cumming Hwy

Full access from Cumming Hwy
Full access from Suwanee Buford Dam Rd

Monument and facade signage available.