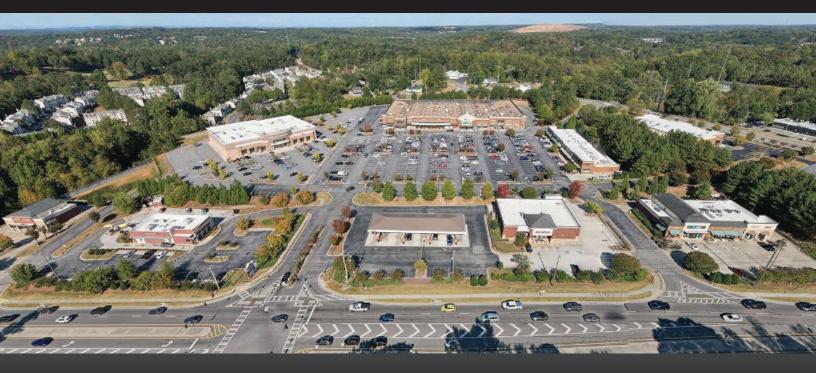

## **HIGHLIGHTS**

- Retail space for lease at high-volume Kroger-anchored shopping center.
- The Marketplace at Sugar Hill is located at the highlytrafficked intersection of SR20/Cumming Hwy and Suwanee Buford Dam Rd.
- SR20/Cumming Hwy has a daily traffic count of 42,400
   VPD
- The property is 3.2 miles from Lake Lanier and is surrounded by parks, high-end golf courses, and residential communities.
- Tenants include LA Fitness, McDonalds, Subway, Marco's Pizza, and Autozone.

42,400 on Cumming Hwy

Full access from Cumming Hwy
Full access from Suwanee Buford Dam Rd

Monument and facade signage available.