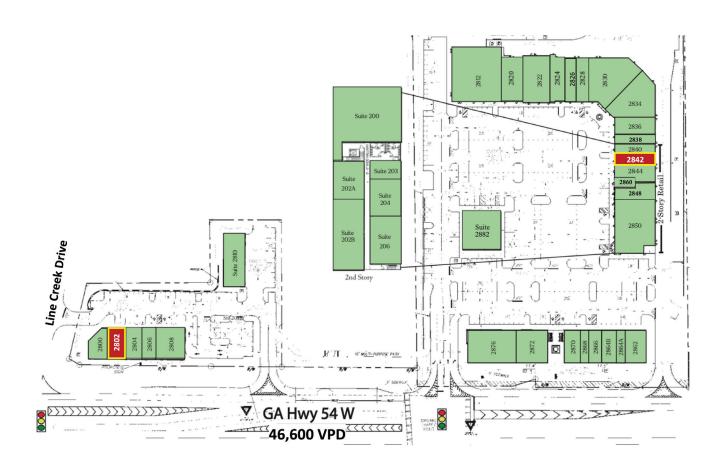

## **SITE PLAN**

| SUITE | TENANT                         | SIZE     | SUITE    | TENANT               | SIZE     | SUITE     | TENANT                  | SIZE     |
|-------|--------------------------------|----------|----------|----------------------|----------|-----------|-------------------------|----------|
| 2800  | Jimmy John's                   | 1,500 SF | 2830     | Davita Dialysis      | 6,726 SF | 2860-203  | Right at Home           | 685 SF   |
| 2802  | AVAILABLE                      | 2,190 SF | 2834     | Burn Fitness         | 4,670 SF | 2860-204  | The Music Garden        | 1,373 SF |
| 2804  | The UPS Store                  | 1,632 SF | 2836     | Dynamic Spine Center | 2,250 SF | 2860-206  | The Music Garden        | 1,716 SF |
| 2806  | Silver Penny Financial         | 1,500 SF | 2838     | Crye-Leike Realty    | 1,500 SF | 2862      | The Bridge Veterinarian | 2,355 SF |
| 2808  | Red Rice Bowl                  | 3,132 SF | 2840     | Awesome Nails        | 1,500 SF | 2864-A    | Computer Tech USA       | 900 SF   |
| 2810  | Meineke Car Care Center        | 3,893 SF | 2842     | AVAILABLE            | 1,800 SF | 2864-В    | Froyos & Vinos          | 1,500 SF |
| 2812  | Dollar Tree                    | 9,000 SF | 2844     | Skyview Dental       | 1,800 SF | 2866      | Wingstop                | 1,320 SF |
| 2820  | JMart                          | 3,393 SF | 2848     | The Music Garden     | 1,800 SF | 2868-2670 | Karvela's               | 2,754 SF |
| 2822  | Huntington Learning            | 4,000 SF | 2850     | Grazing Here         | 7,315 SF | 2872      | The Flying Biscut       | 3,320 SF |
| 2824  | J&M Pools                      | 2,603 SF | 2860     | ~Lobby~              | -        | 2876      | Kobe Japanese           | 5,475 SF |
| 2826  | Everbowl Craft Superfood Bowls | 1,500 SF | 2860-200 | Plumyumi Day Spa     | 4,703 SF | 2880-2882 | Los Mariachis           | 5,000 SF |
| 2828  | Viet's Cuisine                 | 1,600 SF | 2860-202 | The Music Garden     | 4,273 SF |           |                         |          |