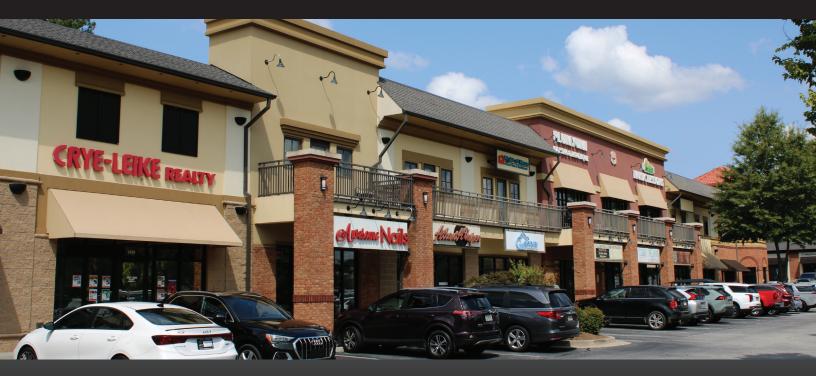

## **SITE PLAN**

| SUITE | TENANT                         | SIZE     | SUITE    | TENANT               | SIZE     | SUITE     | TENANT                  | SIZE     |
|-------|--------------------------------|----------|----------|----------------------|----------|-----------|-------------------------|----------|
| 2800  | Jimmy John's                   | 1,500 SF | 2830     | Davita Dialysis      | 6,726 SF | 2860-203  | Right at Home           | 685 SF   |
| 2802  | AVAILABLE                      | 2,190 SF | 2834     | Burn Fitness         | 4,670 SF | 2860-204  | The Music Garden        | 1,373 SF |
| 2804  | The UPS Store                  | 1,632 SF | 2836     | Dynamic Spine Center | 2,250 SF | 2860-206  | The Music Garden        | 1,716 SF |
| 2806  | Silver Penny Financial         | 1,500 SF | 2838     | Crye-Leike Realty    | 1,500 SF | 2862      | The Bridge Veterinarian | 2,355 SF |
| 2808  | Red Rice Bowl                  | 3,132 SF | 2840     | Awesome Nails        | 1,500 SF | 2864-A    | Computer Tech USA       | 900 SF   |
| 2810  | Meineke Car Care Center        | 3,893 SF | 2842     | AVAILABLE            | 1,800 SF | 2864-В    | Froyos & Vinos          | 1,500 SF |
| 2812  | Dollar Tree                    | 9,000 SF | 2844     | Skyview Dental       | 1,800 SF | 2866      | Wingstop                | 1,320 SF |
| 2820  | JMart                          | 3,393 SF | 2848     | The Music Garden     | 1,800 SF | 2868-2670 | Karvela's               | 2,754 SF |
| 2822  | Huntington Learning            | 4,000 SF | 2850     | Grazing Here         | 7,315 SF | 2872      | The Flying Biscut       | 3,320 SF |
| 2824  | J&M Pools                      | 2,603 SF | 2860     | ~Lobby~              | -        | 2876      | Kobe Japanese           | 5,475 SF |
| 2826  | Everbowl Craft Superfood Bowls | 1,500 SF | 2860-200 | Plumyumi Day Spa     | 4,703 SF | 2880-2882 | Los Mariachis           | 5,000 SF |
| 2828  | Viet's Cuisine                 | 1,600 SF | 2860-202 | The Music Garden     | 4,273 SF |           |                         |          |

#### **HIGHLIGHTS**

- Retail space for available for lease.
- Located along a highly trafficked retail corridor on Highway 54 (43,400 VPD).
- Less than half a mile from The Avenue Peachtree City shopping complex.
- Nearby major retailers include Walmart, Home Depot, Five Below, HomeGoods, Costco Wholesale, Sam's Club, and Floor&Decor.
- Peachtree City has seen a steady annual growth rate of 1.51% since 2020.