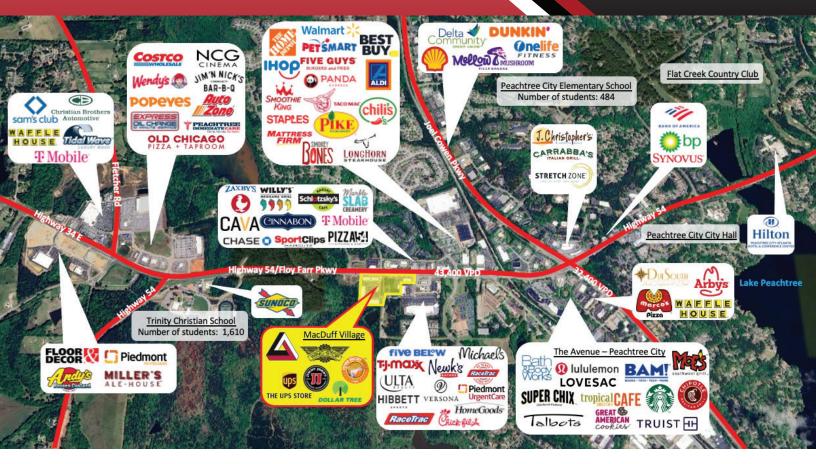

#### **HIGHLIGHTS**

- Retail space for available for lease.
- Located along a highly trafficked retail corridor on Highway 54 (43,400 VPD).
- Less than half a mile from The Avenue Peachtree City shopping complex.
- Nearby major retailers include Walmart, Home Depot, Five Below, HomeGoods, Costco Wholesale, Sam's Club, and Floor&Decor.
- Peachtree City has seen a steady annual growth rate of 1.51% since 2020.