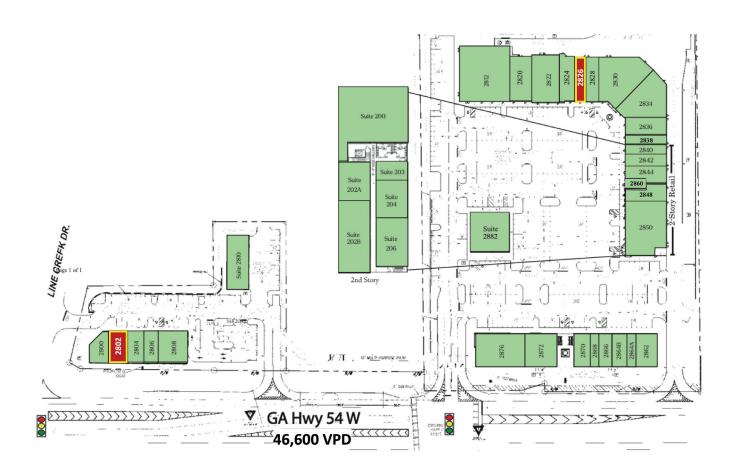

## **SITE PLAN**

| SUITE | TENANT                  | SIZE     | SUITE    | TENANT               | SIZE     | SUITE     | TENANT                  | SIZE     |
|-------|-------------------------|----------|----------|----------------------|----------|-----------|-------------------------|----------|
| 2800  | Jimmy John's            | 1,500 SF | 2830     | Davita Dialysis      | 6,726 SF | 2860-203  | Right at Home           | 685 SF   |
| 2802  | AVAILABLE               | 2,190 SF | 2834     | Burn Fitness         | 4,670 SF | 2860-204  | The Music Garden        | 1,373 SF |
| 2804  | The UPS Store           | 1,632 SF | 2836     | Dynamic Spine Center | 2,250 SF | 2860-206  | The Music Garden        | 1,716 SF |
| 2806  | Silver Penny Financial  | 1,500 SF | 2838     | Crye-Leike Realty    | 1,500 SF | 2862      | The Bridge Veterinarian | 2,355 SF |
| 2808  | Red Rice Bowl           | 3,132 SF | 2840     | Awesome Nails        | 1,500 SF | 2864-A    | Computer Tech USA       | 900 SF   |
| 2810  | Meineke Car Care Center | 3,893 SF | 2842     | Atlanta Vapor        | 1,800 SF | 2864-B    | Froyos & Vinos          | 1,500 SF |
| 2812  | Dollar Tree             | 9,000 SF | 2844     | Skyview Dental       | 1,800 SF | 2866      | Wingstop                | 1,320 SF |
| 2820  | JMart                   | 3,393 SF | 2848     | The Music Garden     | 1,800 SF | 2868-2670 | Karvela's               | 2,754 SF |
| 2822  | Huntington Learning     | 4,000 SF | 2850     | Grazing Here         | 7,315 SF | 2872      | The Flying Biscut       | 3,320 SF |
| 2824  | J&M Pools               | 2,603 SF | 2860     | ~Lobby~              | -        | 2876      | Kobe Japanese           | 5,475 SF |
| 2826  | AVAILABLE               | 1,500 SF | 2860-200 | Plumyumi Day Spa     | 4,703 SF | 2880-2882 | Los Mariachis           | 5,000 SF |
| 2828  | Viet's Cuisine          | 1,600 SF | 2860-202 | The Music Garden     | 4,273 SF |           |                         |          |