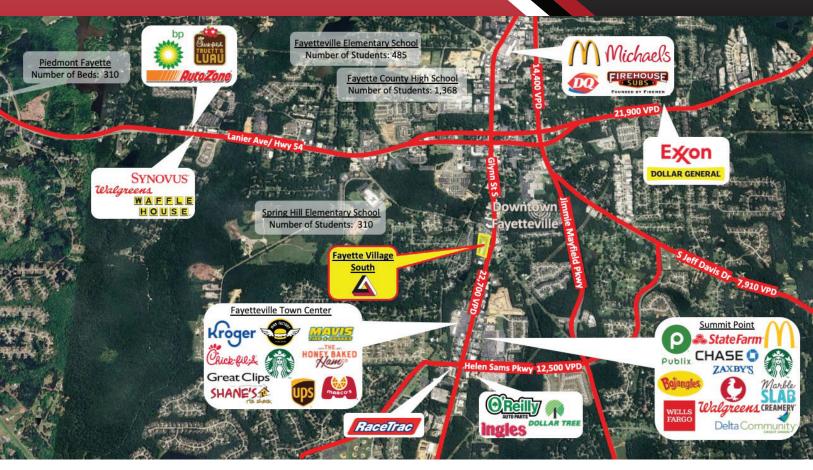

#### **HIGHLIGHTS**

- Located off of GA 85 (22,700 VPD) in Downtown Fayetteville.
- Nearby retailers include Kroger, Publix, Starbucks, Chick-fil-A, and McDonalds.
- Highly-visible along heavily-traveled Glynn Street, Fayetteville's main north-south thoroughfare.
- Fayetteville has an average household income of \$116,553 within a 3-mile radius of the shopping center. (2024)

22,700 on Glynn St South 21,900 on Lanier Ave/Hwy 54

Right In/Right Out on Glynn St South

Monument and facade signage available.