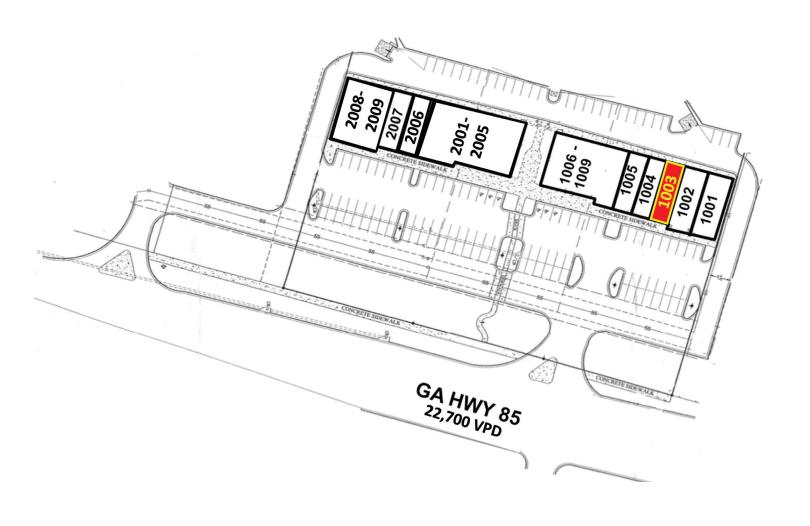

# SITE PLAN

| SUITE | TENANT                | SIZE     | SUITE     | TENANT         | SIZE     | SUITE     | TENANT          | SIZE     |
|-------|-----------------------|----------|-----------|----------------|----------|-----------|-----------------|----------|
| 1001  | Little Caesar's Pizza | 1,750 SF | 1005      | Goodwill       | 1,300 SF | 2007      | Nail Salon      | 1,300 SF |
| 1002  | Dicky's BBQ           | 1,750 SF | 1006-1009 | Broadway Diner | 4,900 SF | 2008-2009 | Rehab Solutions | 3,500 SF |
| 1003  | Available             | 1,300 SF | 2001-2005 | W.O.A.T.       | 6,200 SF |           |                 |          |
| 1004  | Orek                  | 1,300 SF | 2006      | Hair Salon     | 1,300 SF |           |                 |          |

#### **HIGHLIGHTS**

- Located off of GA 85 (22,700 VPD) in Downtown Fayetteville.
- Nearby retailers include Kroger, Publix, Starbucks, Chick-fil-A, and McDonalds.
- Highly-visible along heavily-traveled Glynn Street, Fayetteville's main north-south thoroughfare.
- Fayetteville has an average household income of \$116,553 within a 3-mile radius of the shopping center. (2024)

22,700 on Glynn St South 21,900 on Lanier Ave/Hwy 54

Right In/Right Out on Glynn St South

Monument and facade signage available.