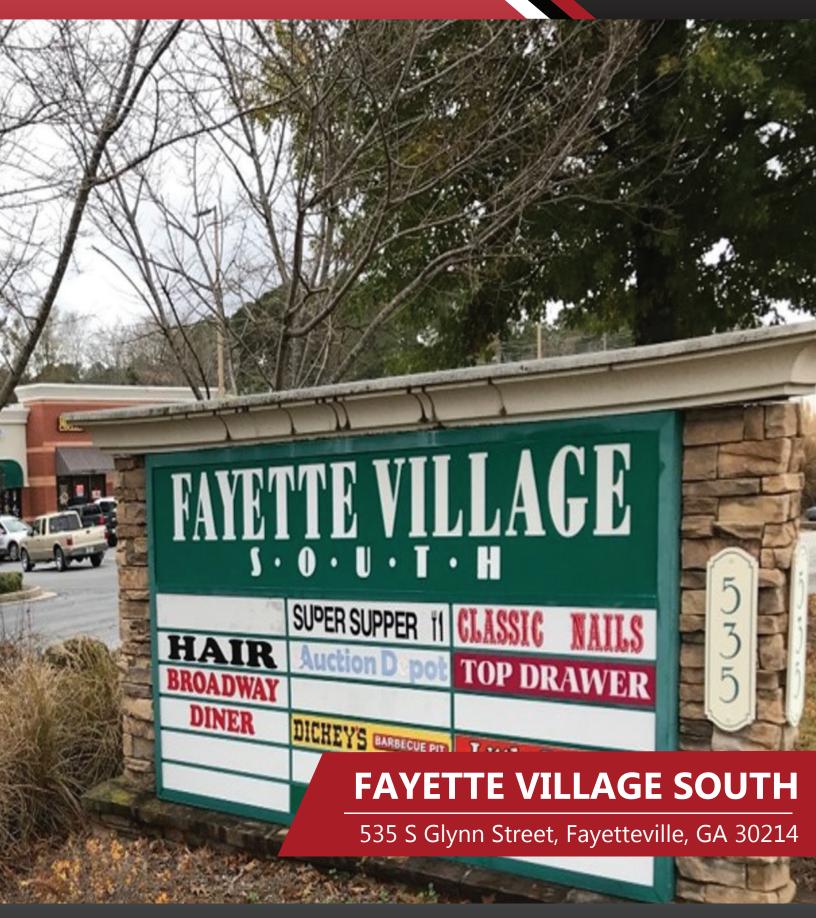

#### **HIGHLIGHTS**

- Located off of GA 85 (22,700 VPD) in Downtown Fayetteville.
- Nearby retailers include Kroger, Publix, Starbucks, Chick-fil-A, and McDonalds.
- Highly-visible along heavily-traveled Glynn Street, Fayetteville's main north-south thoroughfare.
- Fayetteville has an average household income of \$116,553 within a 3-mile radius of the shopping center. (2024)