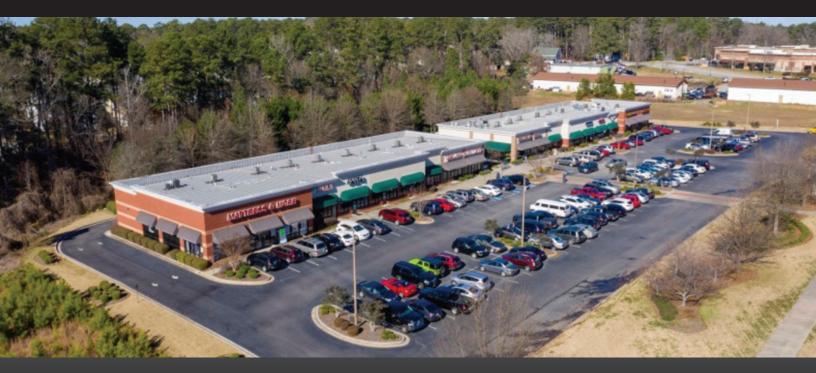

# SITE PLAN

| SUITE | TENANT                | SIZE     | SUITE     | TENANT         | SIZE     | SUITE     | TENANT          | SIZE     |
|-------|-----------------------|----------|-----------|----------------|----------|-----------|-----------------|----------|
| 1001  | Little Caesar's Pizza | 1,750 SF | 1005      | Goodwill       | 1,300 SF | 2007      | Nail Salon      | 1,300 SF |
| 1002  | Dicky's BBQ           | 1,750 SF | 1006-1009 | Broadway Diner | 4,900 SF | 2008-2009 | Rehab Solutions | 3,500 SF |
| 1003  | Available             | 1,300 SF | 2001-2005 | W.O.A.T.       | 6,200 SF |           |                 |          |
| 1004  | Orek                  | 1,300 SF | 2006      | Hair Salon     | 1,300 SF |           |                 |          |

#### **HIGHLIGHTS**

- Located off of GA 85 (22,700 VPD) in Downtown Fayetteville.
- Nearby retailers include Kroger, Publix, Starbucks, Chick-fil-A, and McDonalds.
- Highly-visible along heavily-traveled Glynn Street, Fayetteville's main north-south thoroughfare.
- Fayetteville has an average household income of \$116,553 within a 3-mile radius of the shopping center. (2024)