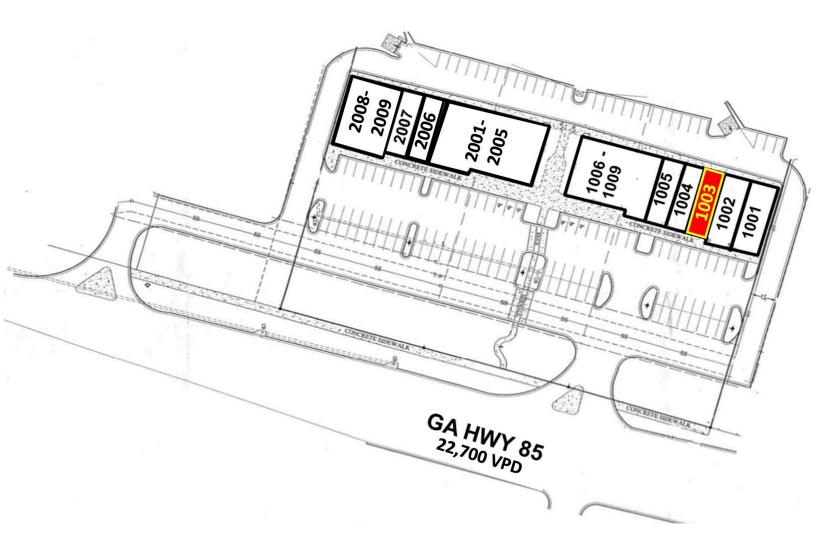

## FAYETTE VILLAGE SOUTH

535 S GLYNN STREET

| LEASING INFORMATION |                       |          |           |                |          |           |                 |          |  |  |  |
|---------------------|-----------------------|----------|-----------|----------------|----------|-----------|-----------------|----------|--|--|--|
| Suite               | Tenant                | Size/SF  | Suite     | Tenant         | Size/SF  | Suite     | Tenant          | Size/SF  |  |  |  |
| 1001                | Little Caesar's Pizza | 1,750 SF | 1005      | Goodwill       | 1,300 SF | 2007      | Nail Salon      | 1,300 SF |  |  |  |
| 1002                | Dicky's BBQ           | 1,750 SF | 1006-1009 | Broadway Diner | 4,900 SF | 2008-2009 | Rehab Solutions | 3,500 SF |  |  |  |
| 1003                | Available             | 1,300 SF | 2001-2005 | W.O.A.T.       | 6,200 SF |           |                 |          |  |  |  |
| 1004                | Orek                  | 1,300 SF | 2006      | Hair Salon     | 1,300 SF |           |                 |          |  |  |  |