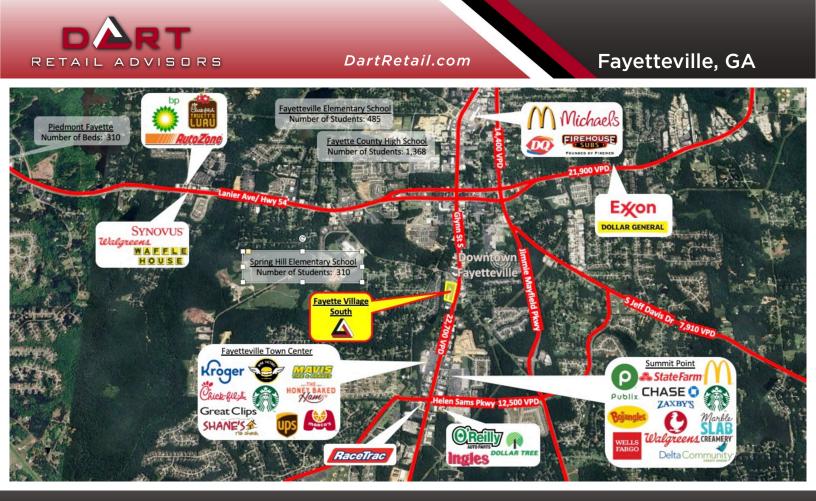

## 535 S Glynn Street, Fayetteville GA 30214

- ▲ Located off of GA 85 (22,700 VPD) in Downtown Fayetteville.
- Nearby retailers include Kroger, Publix, Starbucks, Chick-fil-A, and McDonalds.
- Highly visible along heavily traversed Glynn St, Fayetteville's main north-south thoroughfare.
- Fayetteville has an average household income of \$116,553 within a 3-mile radius of the shopping center. (2024)

## FAYETTE VILLAGE SOUTH

535 S GLYNN STREET

| LEASING INFORMATION |                       |          |           |                |          |           |                 |          |  |  |  |
|---------------------|-----------------------|----------|-----------|----------------|----------|-----------|-----------------|----------|--|--|--|
| Suite               | Tenant                | Size/SF  | Suite     | Tenant         | Size/SF  | Suite     | Tenant          | Size/SF  |  |  |  |
| 1001                | Little Caesar's Pizza | 1,750 SF | 1005      | Goodwill       | 1,300 SF | 2007      | Nail Salon      | 1,300 SF |  |  |  |
| 1002                | Dicky's BBQ           | 1,750 SF | 1006-1009 | Broadway Diner | 4,900 SF | 2008-2009 | Rehab Solutions | 3,500 SF |  |  |  |
| 1003                | Available             | 1,300 SF | 2001-2005 | W.O.A.T.       | 6,200 SF |           |                 |          |  |  |  |
| 1004                | Orek                  | 1,300 SF | 2006      | Hair Salon     | 1,300 SF |           |                 |          |  |  |  |