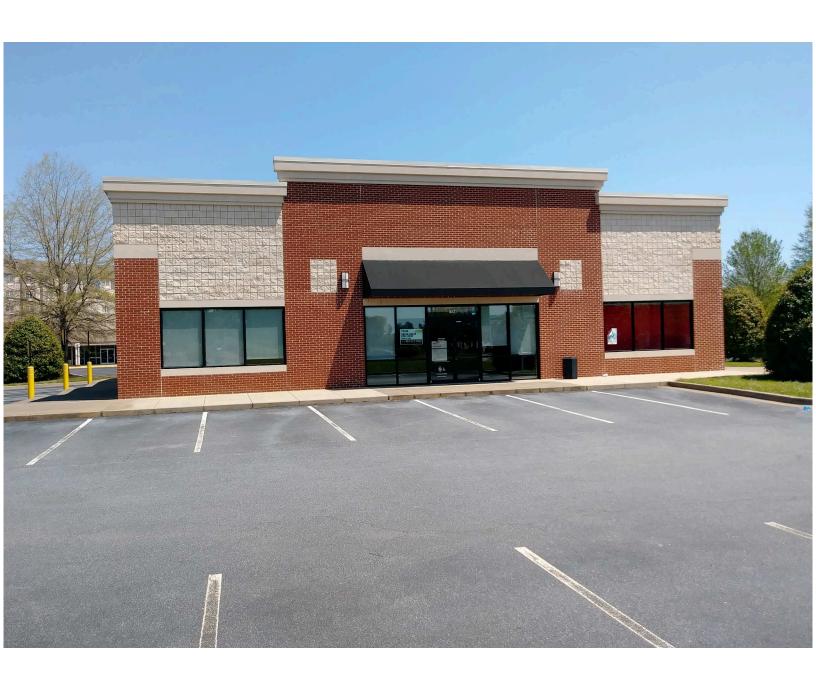

## 1548 Riverstone Pkwy, Canton GA 30114

- ▲ Free standing 2nd generation restaurant building located in Canton, GA.
- ▲ Site is positioned at the corner to River Pointe Shopping Center, anchored by Walmart Supercenter.
- ▲ Signalized intersection at Riverstone Parkway and Keith Drive.
- ▲ Cherokee County is one of the fastest growing counties in Georgia.

# **Available Spaces**

1-4,080 SF

## **CANTON RIVERSTONE RESTAURANT**

1548 RIVERSTONE PKWY