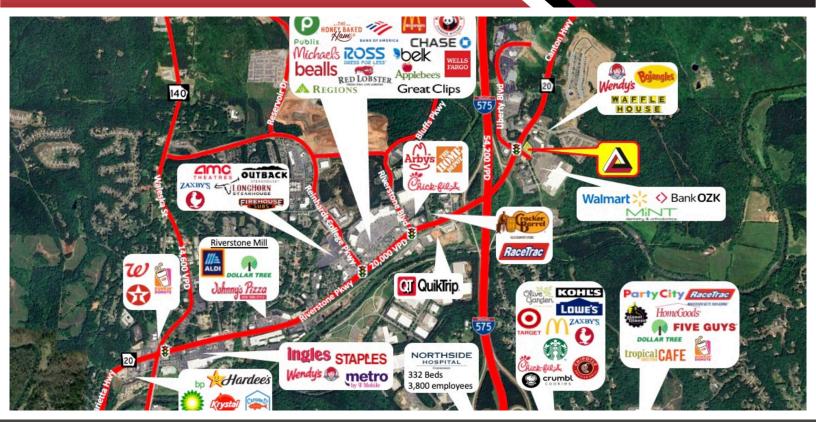

## 1548 Riverstone Pkwy, Canton GA 30114

- ▲ Free standing 2nd generation restaurant building located in Canton, GA.
- ▲ Site is positioned at the corner to River Pointe Shopping Center, anchored by Walmart Supercenter.
- ▲ Signalized intersection at Riverstone Parkway and Keith Drive.
- ▲ Cherokee County is one of the fastest growing counties in Georgia.