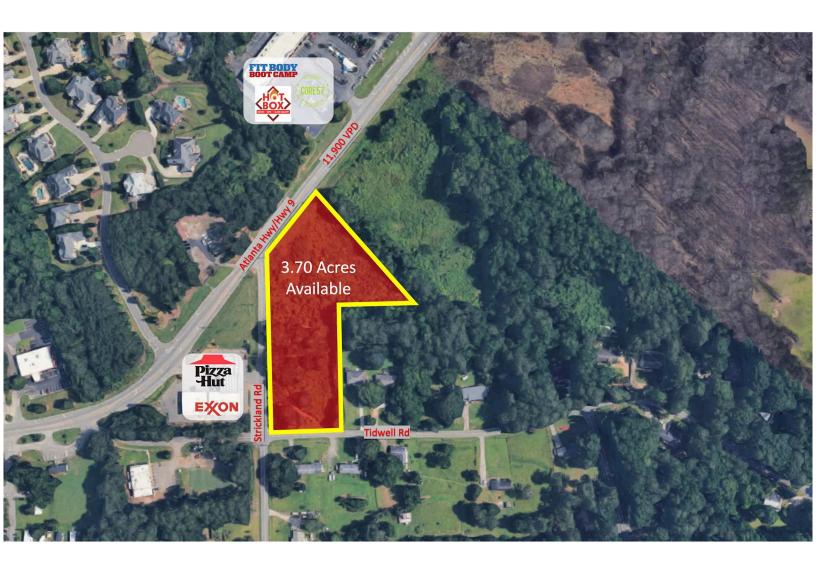

## 135 Strickland Rd, Alpharetta GA 30004

- ▲ 3.70 acres raw land on the corner of Strickland Rd and Hwy 9.
- Property is zoned CBD (Drive-thrus permitted).
- ▲ Adjacent 17-acre lot is being developed by an industrial group.
- ▲ Forsyth County, GA, is ranked among the wealthiest counties in the United States.
- Planned GDOT Highway 9 expansion to enhance access and travel to benefit the property.

## **Available Spaces**

**Land - 3.7 AC** 

## **LEASING INFORMATION**

| Suite | Tenant    | Size/SF |
|-------|-----------|---------|
| Land  | Available | 3.7 AC  |