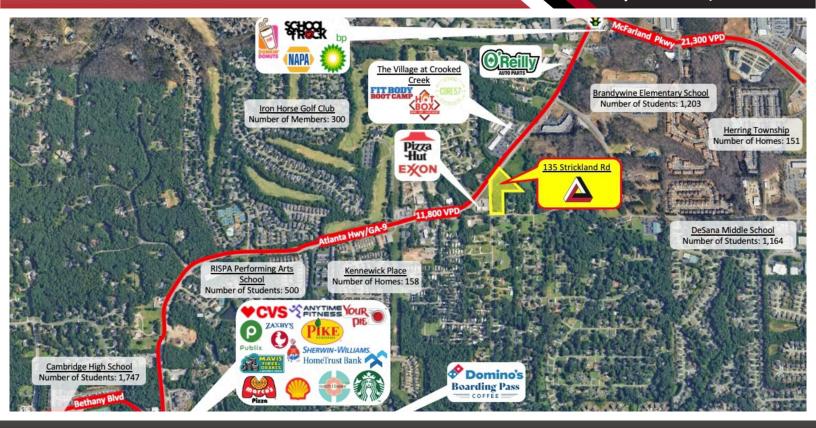

## 135 STRICKLAND - LAND FOR SALE

| The state of the s |           |           |           |
|--------------------------------------------------------------------------------------------------------------------------------------------------------------------------------------------------------------------------------------------------------------------------------------------------------------------------------------------------------------------------------------------------------------------------------------------------------------------------------------------------------------------------------------------------------------------------------------------------------------------------------------------------------------------------------------------------------------------------------------------------------------------------------------------------------------------------------------------------------------------------------------------------------------------------------------------------------------------------------------------------------------------------------------------------------------------------------------------------------------------------------------------------------------------------------------------------------------------------------------------------------------------------------------------------------------------------------------------------------------------------------------------------------------------------------------------------------------------------------------------------------------------------------------------------------------------------------------------------------------------------------------------------------------------------------------------------------------------------------------------------------------------------------------------------------------------------------------------------------------------------------------------------------------------------------------------------------------------------------------------------------------------------------------------------------------------------------------------------------------------------------|-----------|-----------|-----------|
| 2024 Demographics                                                                                                                                                                                                                                                                                                                                                                                                                                                                                                                                                                                                                                                                                                                                                                                                                                                                                                                                                                                                                                                                                                                                                                                                                                                                                                                                                                                                                                                                                                                                                                                                                                                                                                                                                                                                                                                                                                                                                                                                                                                                                                              | 1 Mile    | 3 Miles   | 5 Miles   |
| Population                                                                                                                                                                                                                                                                                                                                                                                                                                                                                                                                                                                                                                                                                                                                                                                                                                                                                                                                                                                                                                                                                                                                                                                                                                                                                                                                                                                                                                                                                                                                                                                                                                                                                                                                                                                                                                                                                                                                                                                                                                                                                                                     | 8,177     | 49,663    | 137,301   |
| Households                                                                                                                                                                                                                                                                                                                                                                                                                                                                                                                                                                                                                                                                                                                                                                                                                                                                                                                                                                                                                                                                                                                                                                                                                                                                                                                                                                                                                                                                                                                                                                                                                                                                                                                                                                                                                                                                                                                                                                                                                                                                                                                     | 2,483     | 18,001    | 49,080    |
| Average HH Income                                                                                                                                                                                                                                                                                                                                                                                                                                                                                                                                                                                                                                                                                                                                                                                                                                                                                                                                                                                                                                                                                                                                                                                                                                                                                                                                                                                                                                                                                                                                                                                                                                                                                                                                                                                                                                                                                                                                                                                                                                                                                                              | \$188,060 | \$166,325 | \$194,227 |
| Daytime Population                                                                                                                                                                                                                                                                                                                                                                                                                                                                                                                                                                                                                                                                                                                                                                                                                                                                                                                                                                                                                                                                                                                                                                                                                                                                                                                                                                                                                                                                                                                                                                                                                                                                                                                                                                                                                                                                                                                                                                                                                                                                                                             | 2,488     | 39,659    | 100,210   |
|                                                                                                                                                                                                                                                                                                                                                                                                                                                                                                                                                                                                                                                                                                                                                                                                                                                                                                                                                                                                                                                                                                                                                                                                                                                                                                                                                                                                                                                                                                                                                                                                                                                                                                                                                                                                                                                                                                                                                                                                                                                                                                                                |           |           |           |
|                                                                                                                                                                                                                                                                                                                                                                                                                                                                                                                                                                                                                                                                                                                                                                                                                                                                                                                                                                                                                                                                                                                                                                                                                                                                                                                                                                                                                                                                                                                                                                                                                                                                                                                                                                                                                                                                                                                                                                                                                                                                                                                                | 5 Min     | 10 Min    | 15 Min    |
| <b>Drivetime Population</b>                                                                                                                                                                                                                                                                                                                                                                                                                                                                                                                                                                                                                                                                                                                                                                                                                                                                                                                                                                                                                                                                                                                                                                                                                                                                                                                                                                                                                                                                                                                                                                                                                                                                                                                                                                                                                                                                                                                                                                                                                                                                                                    | 15,930    | 61,053    | 155,939   |

## 135 Strickland Rd, Alpharetta GA 30004

- ▲ 3.70 acres raw land on the corner of Strickland Rd and Hwy 9.
- Property is zoned CBD (Drive-thrus permitted).
- ▲ Adjacent 17-acre lot is being developed by an industrial group.
- ▲ Forsyth County, GA, is ranked among the wealthiest counties in the United States.
- Planned GDOT Highway 9 expansion to enhance access and travel to benefit the property.