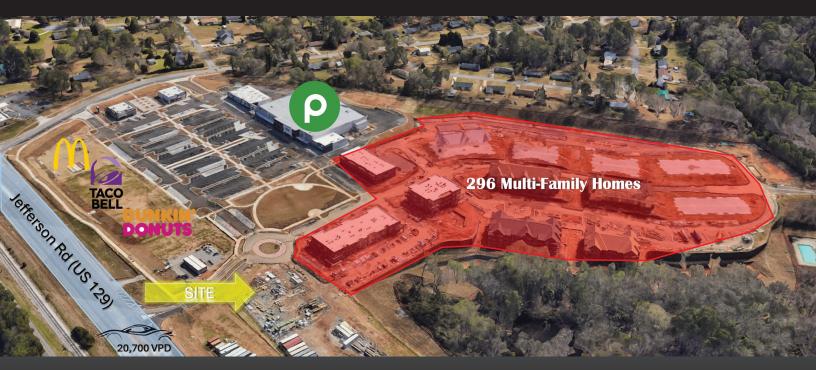

### **HIGHLIGHTS**

- 1.34 Acre pad for sale.
- Shadowed by new Publix shopping center.
- Adjacent to a 59-acre Mixed-Use Development with 296
   Multi-Family Residential units, featuring amenities such as
   bike lanes, shared patios, and dedicated green space.
- Located on Jefferson Hwy, North of Athens Country Club, 4.5 mi from UGA Campus and just 17 mi to I-85.
- Near Athens Country Club and minutes to Downtown Athens /The University of Georgia campus.
- 1,300+ new homes coming to the surrounding area.