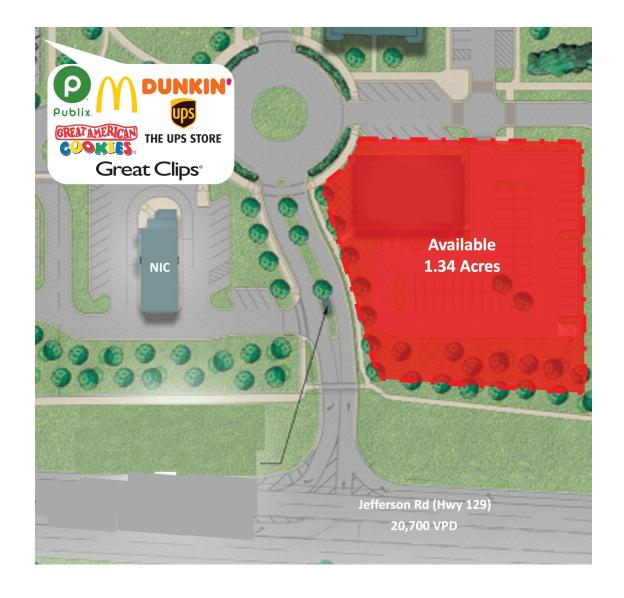

### **SITE PLAN**

| SUITE | TENANT    | SIZE    |
|-------|-----------|---------|
| Pad   | Available | 1.34 AC |

### **HIGHLIGHTS**

- 1.34 Acre pad for sale.
- Shadowed by new Publix shopping center.
- Adjacent to a 59-acre Mixed-Use Development with 296
   Multi-Family Residential units, featuring amenities such as
   bike lanes, shared patios, and dedicated green space.
- Located on Jefferson Hwy, North of Athens Country Club, 4.5 mi from UGA Campus and just 17 mi to I-85.
- Near Athens Country Club and minutes to Downtown Athens /The University of Georgia campus.
- 1,300+ new homes coming to the surrounding area.

20,100 on Jefferson Hwy

Full access from Addison Rd

**Signage Options Available** 