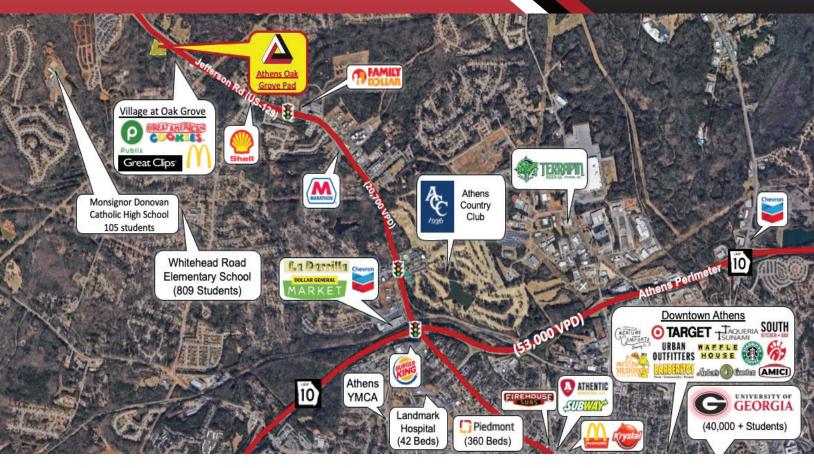

### **HIGHLIGHTS**

- 1.34 Acre pad for sale.
- Shadowed by new Publix shopping center.
- Adjacent to a 59-acre Mixed-Use Development with 296
   Multi-Family Residential units, featuring amenities such as
   bike lanes, shared patios, and dedicated green space.
- Located on Jefferson Hwy, North of Athens Country Club, 4.5 mi from UGA Campus and just 17 mi to I-85.
- Near Athens Country Club and minutes to Downtown Athens /The University of Georgia campus.
- 1,300+ new homes coming to the surrounding area.

20,100 on Jefferson Hwy

Full access from Addison Rd

**Signage Options Available** 