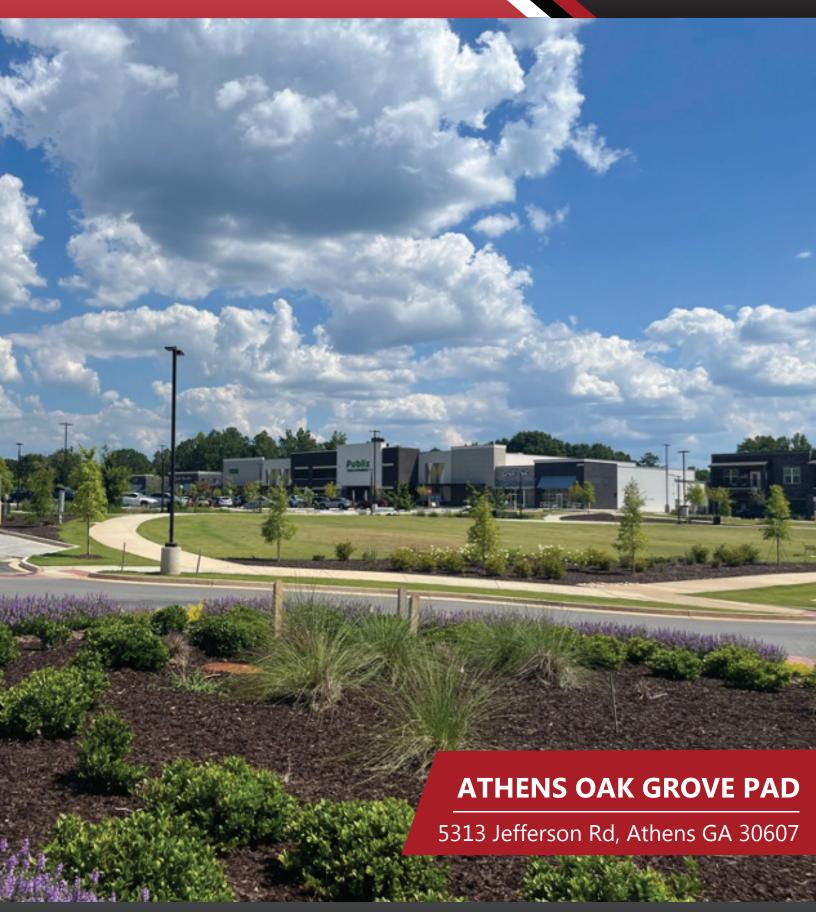

### **HIGHLIGHTS**

- 1.34 Acre pad for sale.
- Shadowed by new Publix shopping center.
- Adjacent to a 59-acre Mixed-Use Development with 296
   Multi-Family Residential units, featuring amenities such as
   bike lanes, shared patios, and dedicated green space.
- Located on Jefferson Hwy, North of Athens Country Club, 4.5 mi from UGA Campus and just 17 mi to I-85.
- Near Athens Country Club and minutes to Downtown Athens /The University of Georgia campus.
- 1,300+ new homes coming to the surrounding area.