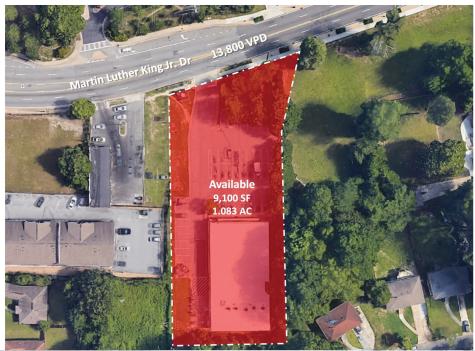

## **SITE PLAN**

| SUITE    | TENANT    | SIZE     |
|----------|-----------|----------|
| Building | Available | 9,100 SF |

## **HIGHLIGHTS**

- 9,100 SF building for lease.
- Strong long-standing tenant mix in the area.
- Within 0.5 miles of Hamilton Homes Marta Station.
- Full access from Martin Luther King Jr. Drive.
- Easy access to I-20, I-285 and downtown Atlanta.

13,800 on Martin Luther King Jr. Dr

Full access from Martin Luther King Jr. Dr Façade and pylon signage options available