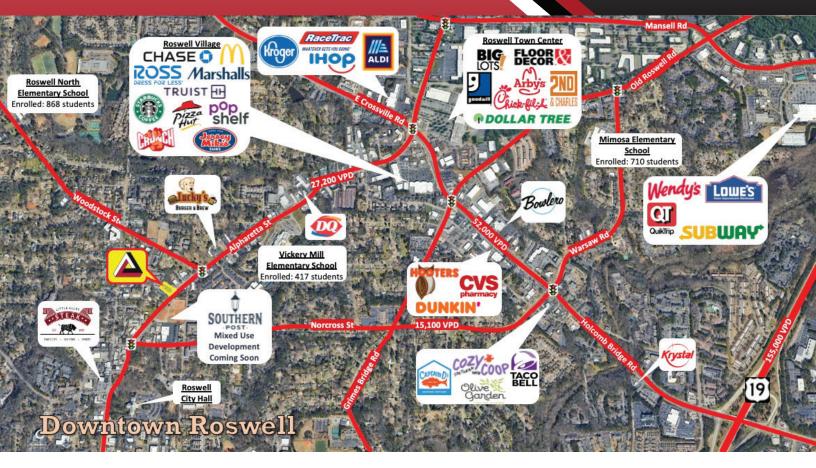

### **HIGHLIGHTS**

- 3,503 SF restaurant (2,808 SF 1st floor and 695 SF 2nd floor) with 1,297 SF outdoor patio and 600 SF cellar for lease.
- The property was built in 1900 and is located in downtown Roswell's Historic District.
- All FF&E may be purchased.
- The site is across from Southern Post, a 4+ acre mixed-use development with retail, restaurants, offices, apartments, townhomes, and a boutique hotel opening soon.
- Historic Roswell is listed in the National Register of Historic Places.
- Roswell is an affluent suburb of Atlanta, is the 8th largest city in Georgia and the downtown retail hub offers a unique blend of pedestrian-friendly areas and draws patrons from well beyond the Atlanta MSA.