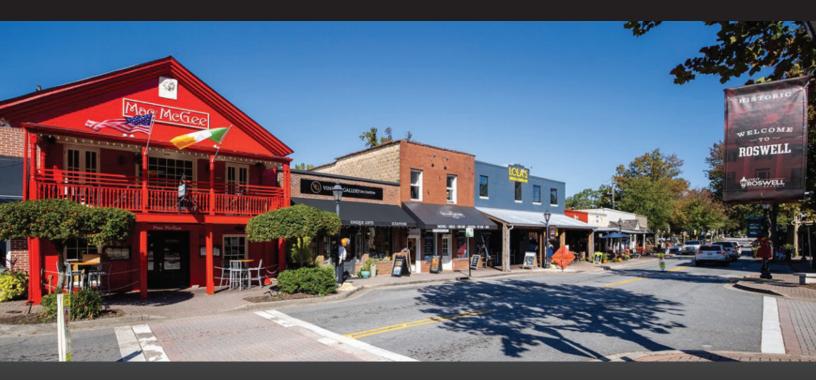

### **HIGHLIGHTS**

- 3,503 SF restaurant (2,808 SF 1st floor and 695 SF 2nd floor) with 1,297 SF outdoor patio and 600 SF cellar for lease.
- The property was built in 1900 and is located in downtown Roswell's Historic District.
- All FF&E may be purchased.
- The site is across from Southern Post, a 4+ acre mixed-use development with retail, restaurants, offices, apartments, townhomes, and a boutique hotel opening soon.
- Historic Roswell is listed in the National Register of Historic Places.
- Roswell is an affluent suburb of Atlanta, is the 8th largest city in Georgia and the downtown retail hub offers a unique blend of pedestrian-friendly areas and draws patrons from well beyond the Atlanta MSA.