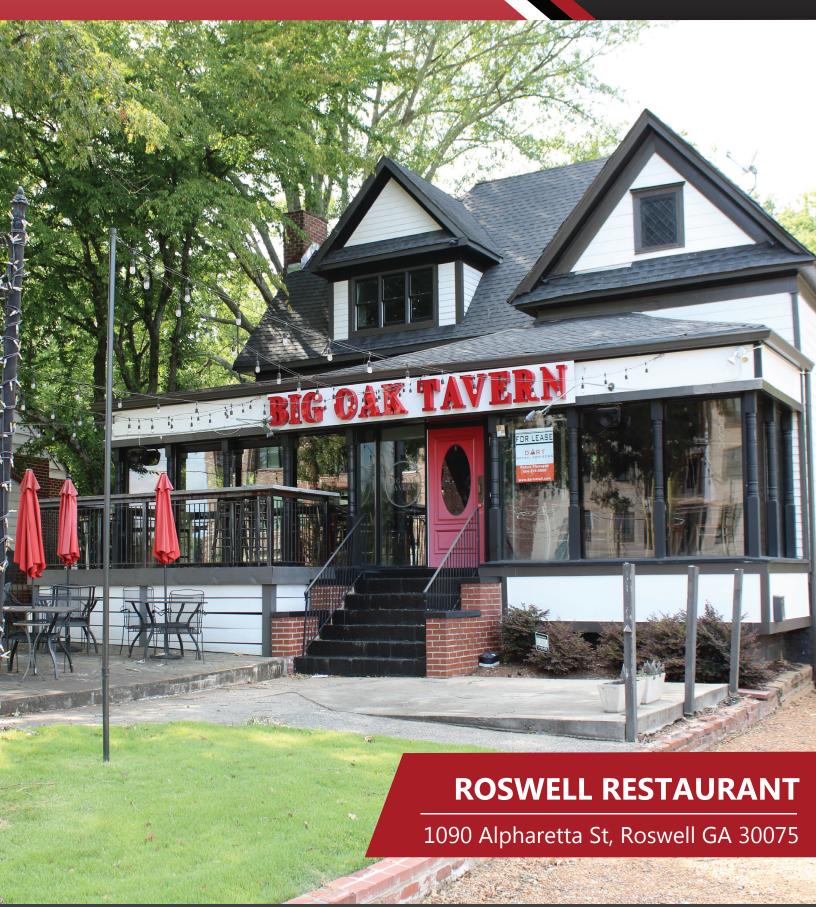

### **HIGHLIGHTS**

- 3,503 SF restaurant (2,808 SF 1st floor and 695 SF 2nd floor) with 1,297 SF outdoor patio and 600 SF cellar for lease.
- The property was built in 1900 and is located in downtown Roswell's Historic District.
- All FF&E may be purchased.
- The site is across from Southern Post, a 4+ acre mixed-use development with retail, restaurants, offices, apartments, townhomes, and a boutique hotel opening soon.
- Historic Roswell is listed in the National Register of Historic Places.
- Roswell is an affluent suburb of Atlanta, is the 8th largest city in Georgia and the downtown retail hub offers a unique blend of pedestrian-friendly areas and draws patrons from well beyond the Atlanta MSA.