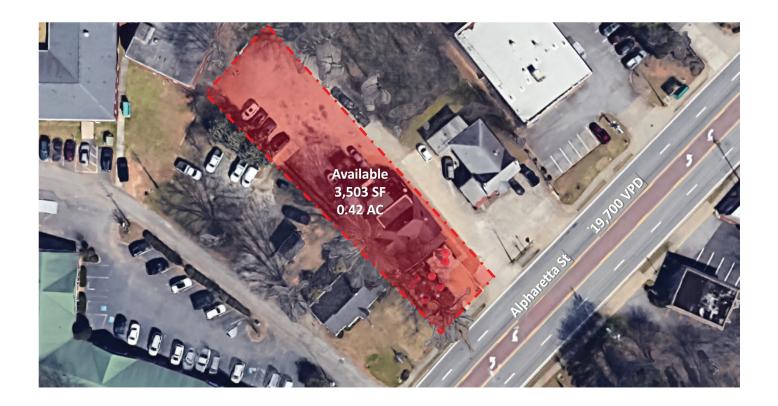

### **SITE PLAN**

| SUITE    | TENANT    | SIZE     |
|----------|-----------|----------|
| Building | Available | 3,503 SF |

### **HIGHLIGHTS**

- 3,503 SF restaurant (2,808 SF 1st floor and 695 SF 2nd floor) with 1,297 SF outdoor patio and 600 SF cellar for lease.
- The property was built in 1900 and is located in downtown Roswell's Historic District.
- All FF&E may be purchased.
- The site is across from Southern Post, a 4+ acre mixed-use development with retail, restaurants, offices, apartments, townhomes, and a boutique hotel opening soon.
- Historic Roswell is listed in the National Register of Historic Places.
- Roswell is an affluent suburb of Atlanta, is the 8th largest city in Georgia and the downtown retail hub offers a unique blend of pedestrian-friendly areas and draws patrons from well beyond the Atlanta MSA.

19,700 on Alpharetta St.

Full access from Alpharetta St.

Façade and post signage options available.