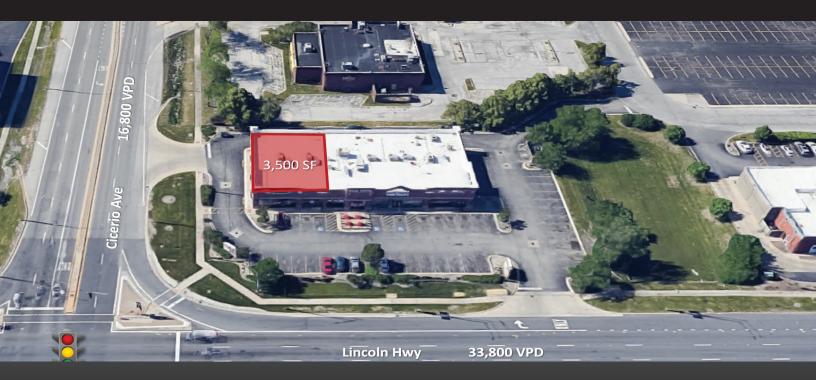

# SITE PLAN

| SUITE | TENANT                    | SIZE     |
|-------|---------------------------|----------|
| 4803  | Available                 | 3,500 SF |
| 4807  | Five Guys Burgers & Fries | 3,245 SF |
| 4811A | Verizon                   | 2,256 SF |
| 4815  | Chipotle Mexican Grill    | 2,288 SF |

#### **HIGHLIGHTS**

- 3,500 SF retail endcap is available for lease.
- Neighboring retailers include Chipotle, Five Guys, and Verizon.
- Close to the busy intersection of Lincoln Hwy (33,800 VPD) and Cicero Ave (16,800 VPD).
- The population is 100,068 within 10 minutes drive and the average household income within 1 mile is \$101,048.
- Minutes from Olympia Fields Country Club, a private club that has hosted PGA Championships and the US Open, features two 18-hole golf courses, and has one of the largest clubhouses in the world.

33,800 on Lincoln Hwy 16,800 on Cicero Ave

Right In/ Right Out on Lincoln Hwy Right In/ Right Out on Cicero Ave

Monument and facade signage available.