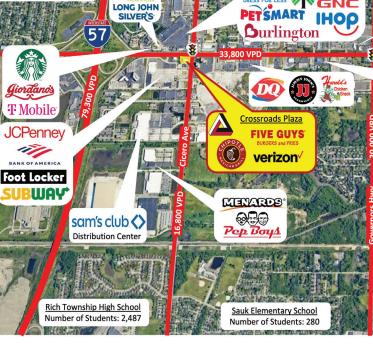

#### **HIGHLIGHTS**

- 3,500 SF retail endcap is available for lease.
- Neighboring retailers include Chipotle, Five Guys, and Verizon.
- Close to the busy intersection of Lincoln Hwy (33,800 VPD) and Cicero Ave (16,800 VPD).
- The population is 100,068 within 10 minutes drive and the average household income within 1 mile is \$101,048.
- Minutes from Olympia Fields Country Club, a private club that has hosted PGA Championships and the US Open, features two 18-hole golf courses, and has one of the largest clubhouses in the world.