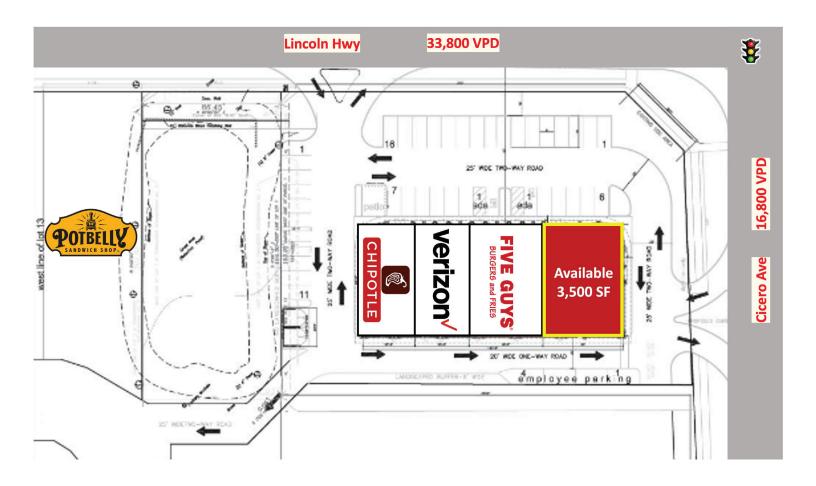

# SITE PLAN

| SUITE | TENANT                    | SIZE     |
|-------|---------------------------|----------|
| 4803  | Available                 | 3,500 SF |
| 4807  | Five Guys Burgers & Fries | 3,245 SF |
| 4811A | Verizon                   | 2,256 SF |
| 4815  | Chipotle Mexican Grill    | 2,288 SF |

#### **HIGHLIGHTS**

- 3,500 SF retail endcap is available for lease.
- Neighboring retailers include Chipotle, Five Guys, and Verizon.
- Close to the busy intersection of Lincoln Hwy (33,800 VPD) and Cicero Ave (16,800 VPD).
- The population is 100,068 within 10 minutes drive and the average household income within 1 mile is \$101,048.
- Minutes from Olympia Fields Country Club, a private club that has hosted PGA Championships and the US Open, features two 18-hole golf courses, and has one of the largest clubhouses in the world.

33,800 on Lincoln Hwy 16,800 on Cicero Ave

Right In/ Right Out on Lincoln Hwy Right In/ Right Out on Cicero Ave

Monument and facade signage available.