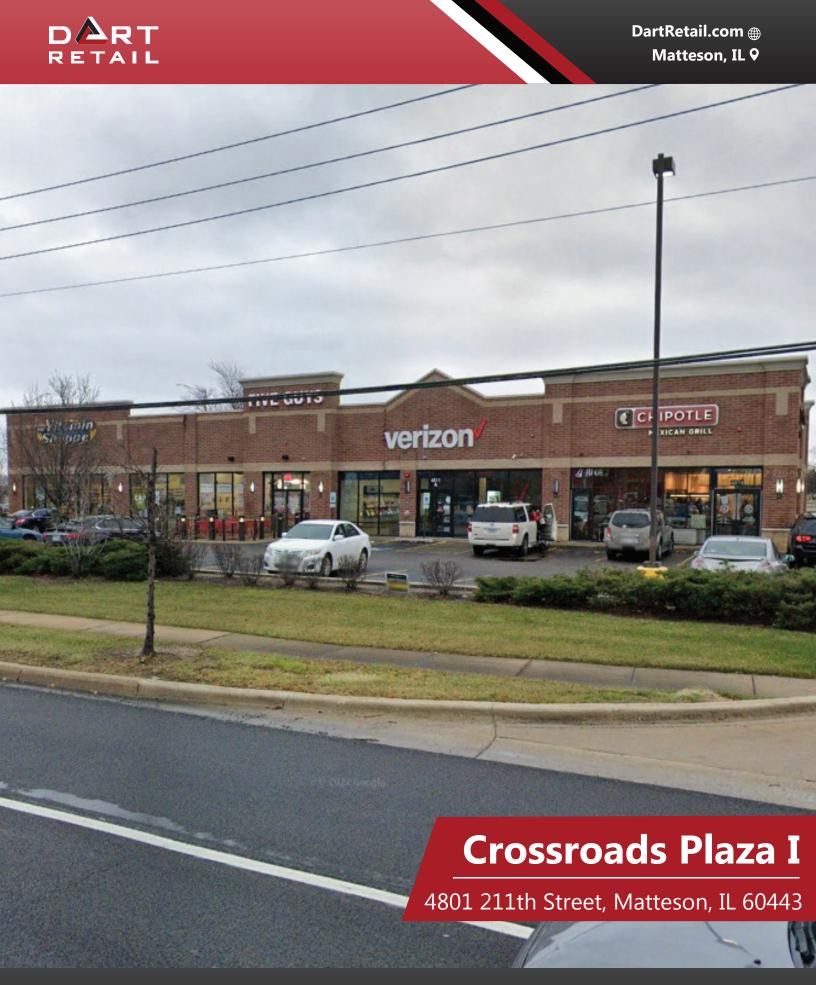

#### **HIGHLIGHTS**

- 3,500 SF retail endcap is available for lease.
- Neighboring retailers include Chipotle, Five Guys, and Verizon.
- Close to the busy intersection of Lincoln Hwy (33,800 VPD) and Cicero Ave (16,800 VPD).
- The population is 100,068 within 10 minutes drive and the average household income within 1 mile is \$101,048.
- Minutes from Olympia Fields Country Club, a private club that has hosted PGA Championships and the US Open, features two 18-hole golf courses, and has one of the largest clubhouses in the world.