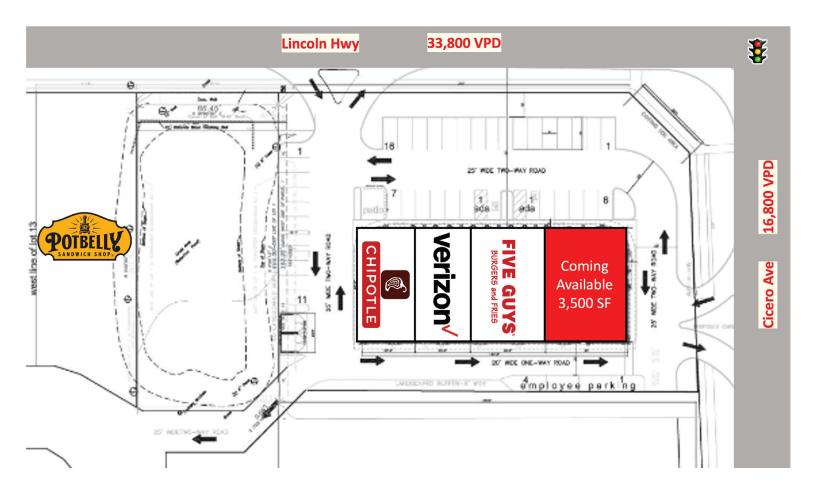

### **SITE PLAN**

| SUITE | TENANT                    | SIZE     |
|-------|---------------------------|----------|
| 4803  | Available                 | 3,500 SF |
| 4807  | Five Guys Burgers & Fries | 3,245 SF |
| 4811A | Verizon                   | 2,256 SF |
| 4815  | Chipotle Mexican Grill    | 2,288 SF |

### **HIGHLIGHTS**

- 3,500 SF retail coming available.
- Neighboring retailers include Chipotle, Five Guys, and Verizon.
- Close to the busy intersection of Lincoln Hwy (33,800 VPD) and Cicero Ave (16,800 VPD).
- The population is 100,068 within 10 minutes drive and the average household income within 1 mile is \$101,048.
- Minutes from Olympia Fields Country Club, a private club that has hosted PGA Championships and the US Open, features two 18-hole golf courses, and has one of the largest clubhouses in the world.

33,800 on Lincoln Hwy 16,800 on Cicero Ave

Right In/ Right Out on Lincoln Hwy Right In/ Right Out on Cicero Ave

Monument and facade signage available.