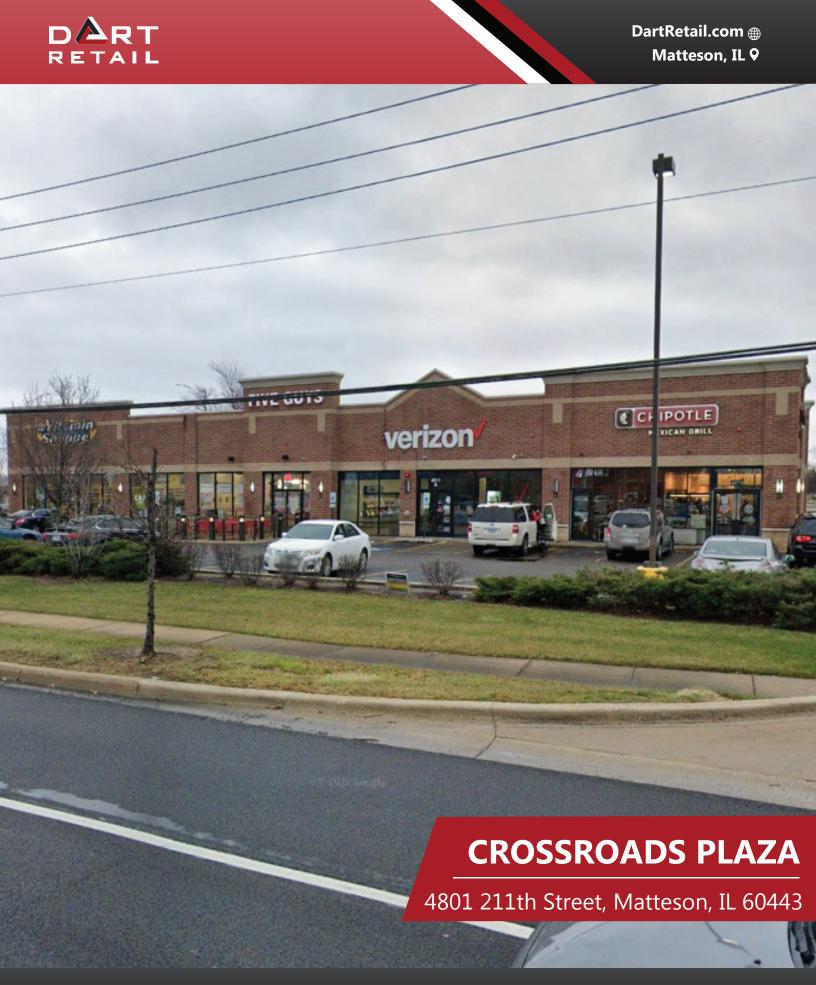

### **HIGHLIGHTS**

- 3,500 SF retail coming available.
- Neighboring retailers include Chipotle, Five Guys, and Verizon.
- Close to the busy intersection of Lincoln Hwy (33,800 VPD) and Cicero Ave (16,800 VPD).
- The population is 100,068 within 10 minutes drive and the average household income within 1 mile is \$101,048.
- Minutes from Olympia Fields Country Club, a private club that has hosted PGA Championships and the US Open, features two 18-hole golf courses, and has one of the largest clubhouses in the world.