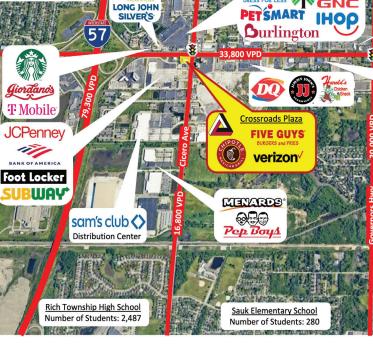

### **HIGHLIGHTS**

- 3,500 SF retail coming available.
- Neighboring retailers include Chipotle, Five Guys, and Verizon.
- Close to the busy intersection of Lincoln Hwy (33,800 VPD) and Cicero Ave (16,800 VPD).
- The population is 100,068 within 10 minutes drive and the average household income within 1 mile is \$101,048.
- Minutes from Olympia Fields Country Club, a private club that has hosted PGA Championships and the US Open, features two 18-hole golf courses, and has one of the largest clubhouses in the world.