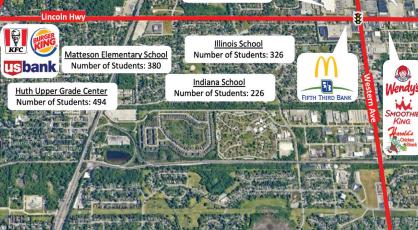

### **HIGHLIGHTS**

- 3,500 SF retail coming available.
- Neighboring retailers include Chipotle, Five Guys, and Verizon.
- Close to the busy intersection of Lincoln Hwy (33,800 VPD) and Cicero Ave (16,800 VPD).
- The population is 100,068 within 10 minutes drive and the average household income within 1 mile is \$101,048.
- Minutes from Olympia Fields Country Club, a private club that has hosted PGA Championships and the US Open, features two 18-hole golf courses, and has one of the largest clubhouses in the world.