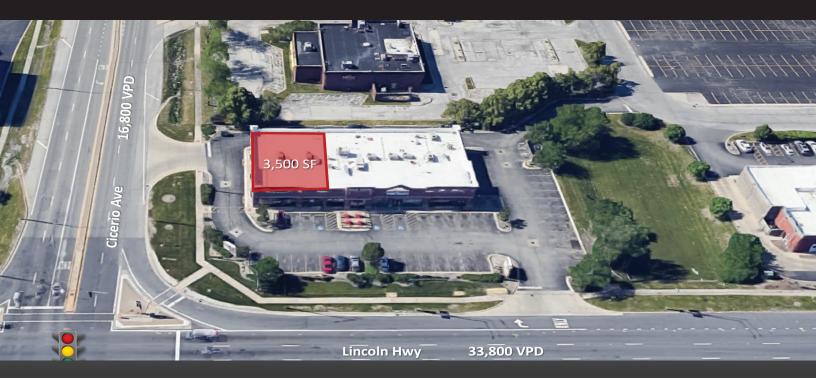

### **SITE PLAN**

| SUITE | TENANT                    | SIZE     |
|-------|---------------------------|----------|
| 4803  | Available                 | 3,500 SF |
| 4807  | Five Guys Burgers & Fries | 3,245 SF |
| 4811A | Verizon                   | 2,256 SF |
| 4815  | Chipotle Mexican Grill    | 2,288 SF |

### **HIGHLIGHTS**

- 3,500 SF retail coming available.
- Neighboring retailers include Chipotle, Five Guys, and Verizon.
- Close to the busy intersection of Lincoln Hwy (33,800 VPD) and Cicero Ave (16,800 VPD).
- The population is 100,068 within 10 minutes drive and the average household income within 1 mile is \$101,048.
- Minutes from Olympia Fields Country Club, a private club that has hosted PGA Championships and the US Open, features two 18-hole golf courses, and has one of the largest clubhouses in the world.

33,800 on Lincoln Hwy 16,800 on Cicero Ave

Right In/ Right Out on Lincoln Hwy Right In/ Right Out on Cicero Ave

Monument and facade signage available.