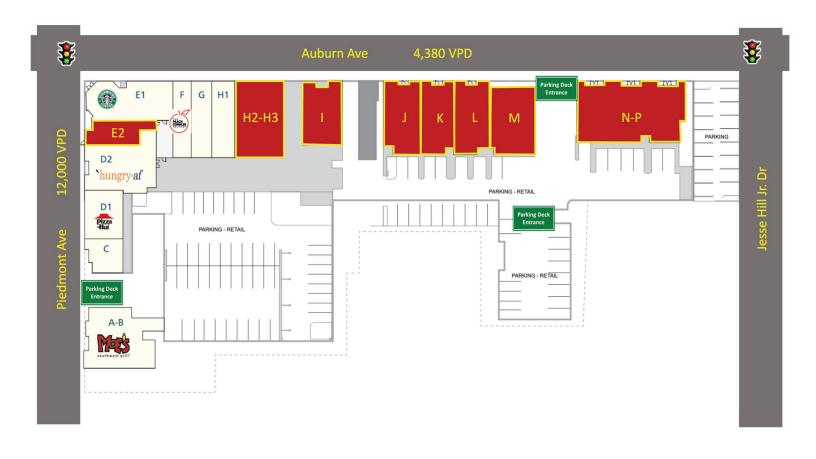

### **SITE PLAN**

| SUITE | TENANT                | SIZE     | SUITE | TENANT                    | SIZE     | SUITE | TENANT    | SIZE     |
|-------|-----------------------|----------|-------|---------------------------|----------|-------|-----------|----------|
| А-В   | Moe's Southwest Grill | 2,201 SF | F     | The Peach Cobbler Factory | 966 SF   | К     | AVAILABLE | 1,632 SF |
| С     | Sweet Stack Creamery  | 1,102 SF | G     | Beauty Boutique           | 947 SF   | L     | AVAILABLE | 1,741 SF |
| D1    | Pizza Hut             | 2,348 SF | Н1    | For Keeps Bookstore       | 953 SF   | M     | AVAILABLE | 2,215 SF |
| D2    | Hungry AF             | 2,258 SF | Н2-Н3 | AVAILABLE                 | 1,319 SF | N-P   | AVAILABLE | 4,140 SF |
| E1    | Starbucks             | 1,610 SF | I     | AVAILABLE                 | 1,772 SF |       |           |          |
| E2    | AVAILABLE             | 1,597 SF | J     | AVAILABLE                 | 1,170 SF |       |           |          |

4,380 on Auburn Ave NE 12,000 on Piedmont Ave NE 11,500 on Edgewood Ave NE

**Street Access for all units** 

Facade signage available.