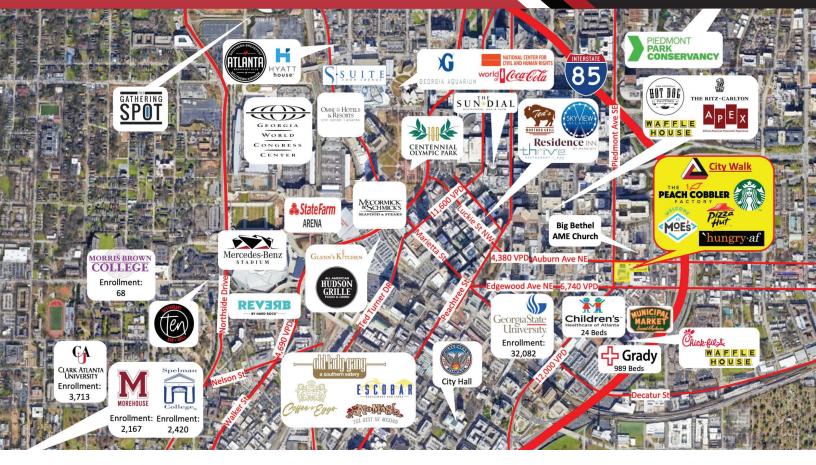

### **HIGHLIGHTS**

- City Walk is located at Auburn Ave and Piedmont Ave in Atlanta's Sweet Auburn district, and is adjacent to Georgia State University with 32,082 students enrolled currently.
- 4,140 SF second-generation restaurant and up to 6,753 SF continuous retail space available.
- 161 residential units are located above retail space, and 750 student dorms rooms are located nearby on Piedmont Ave.
- Located just north of Grady Hospital with 500 beds, and Children's Healthcare of Atlanta - Hughes Spalding Hospital with 24 beds.
- Ample parking with two private parking decks, a city parking lot, and street parking available around the property.