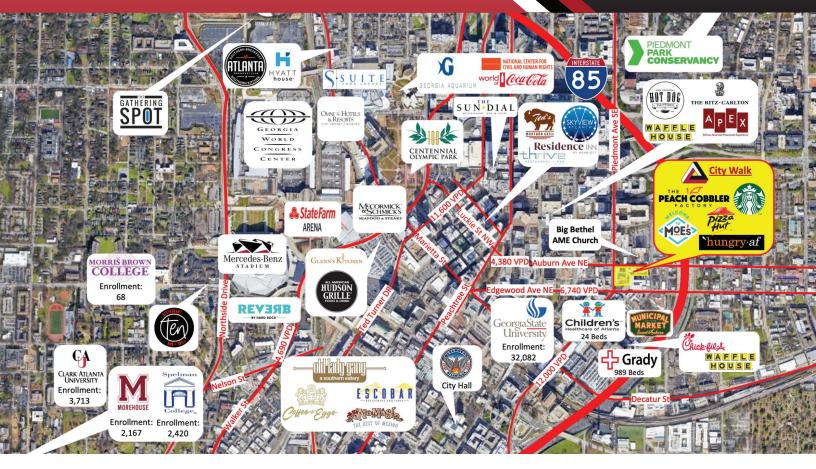

### **HIGHLIGHTS**

- City Walk is located at Auburn Ave and Piedmont Ave in Atlanta's Sweet Auburn district, and is adjacent to Georgia State University with 32,082 students enrolled currently.
- Up to 6,753 SF of continuous retail available.
- 161 residential units are located above retail space, and 750 student dorms rooms are located nearby on Piedmont Ave.
- Located just north of Grady Hospital with 500 beds, and Children's Healthcare of Atlanta - Hughes Spalding Hospital with 24 beds.
- Ample parking with two private parking decks, a city parking lot, and street parking available around the property.