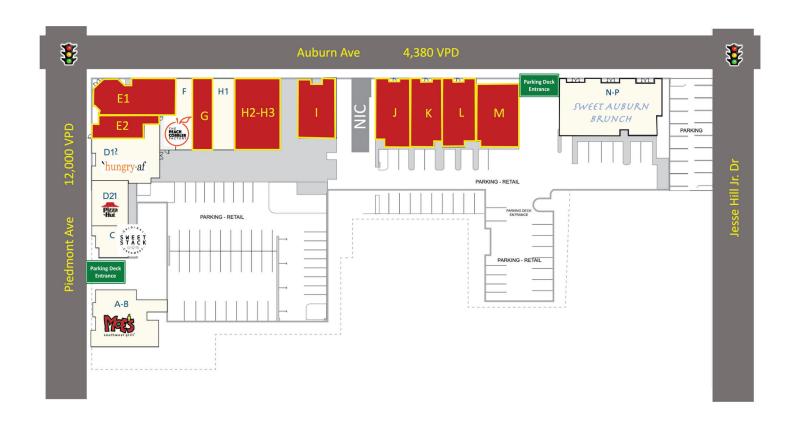

### **SITE PLAN**

| SUITE | TENANT                | SIZE     | SUITE | TENANT                    | SIZE     | SUITE | TENANT              | SIZE     |
|-------|-----------------------|----------|-------|---------------------------|----------|-------|---------------------|----------|
| А-В   | Moe's Southwest Grill | 2,201 SF | F     | The Peach Cobbler Factory | 966 SF   | К     | AVAILABLE           | 1,632 SF |
| С     | Sweet Stack Creamery  | 1,102 SF | G     | AVAILABLE                 | 947 SF   | L     | AVAILABLE           | 1,741 SF |
| D1    | Pizza Hut             | 2,348 SF | Н1    | For Keeps Bookstore       | 953 SF   | М     | AVAILABLE           | 2,215 SF |
| D2    | Hungry AF             | 2,258 SF | H2-H3 | AVAILABLE                 | 1,319 SF | N-P   | Sweet Auburn Brunch | 4,140 SF |
| E1    | AVAILABLE             | 1,610 SF | I     | AVAILABLE                 | 1,772 SF |       |                     |          |
| E2    | AVAILABLE             | 1,597 SF | J     | AVAILABLE                 | 1,170 SF |       |                     |          |

4,380 on Auburn Ave NE 12,000 on Piedmont Ave NE 11,500 on Edgewood Ave NE

**Street Access for all units** 

Facade signage available.