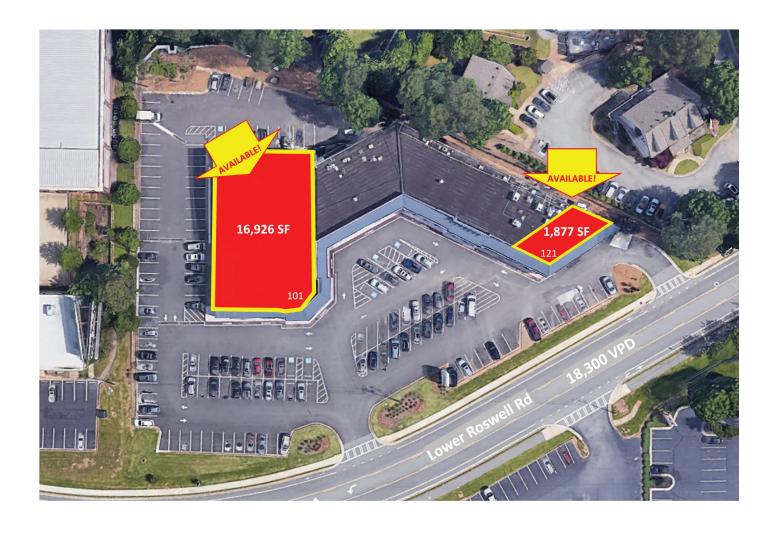

#### **SITE PLAN**

| SUITE   | TENANT                  | SIZE      | SUITE   | TENANT                  | SIZE     | SUITE | TENANT           | SIZE   |
|---------|-------------------------|-----------|---------|-------------------------|----------|-------|------------------|--------|
| 101     | Available               | 16,926 SF | 115     | Relaxation Spa          | 1,020 SF | 127   | Dogwood Catering | 981 SF |
| 103     | MI Studio               | 1,200 SF  | 117-119 | Bradley's American C··· | 2,500 SF |       |                  |        |
| 105/107 | Jeon's Judo & Taekwondo | 2,335 SF  | 121     | Available               | 1,877 SF |       |                  |        |
| 109-113 | Crown Upholstery        | 3,115 SF  | 125     | Dogwood Catering        | 2,332 SF |       |                  |        |

#### **HIGHLIGHTS**

- 1,877 SF endcap with drive-thru opportunity available.
- French Quarter is a 33,686 SF shopping center located in East Cobb on Lower Roswell Road, close to the intersection at Johnson Ferry Road.
- Neighboring retailers include Kroger, Goodwill, Dunkin' Donuts, and many other national tenants.
- The shopping center is close to the Marietta Ice Center, Atlanta Swim Academy, Old Towne Athletic Club, NorthStar Gymnastics, Johnson Ferry Fields, and Mt. Bethel Park, and is within 1 mile of Northside East Cobb Medical Center.
- The property has excellent proximity, visibility, signage, and has two access points from Lower Roswell Rd (18,300 VPD).
- The location has strong demographics with 82,188 residents and average household incomes of \$110,699 within 3 miles of the center.