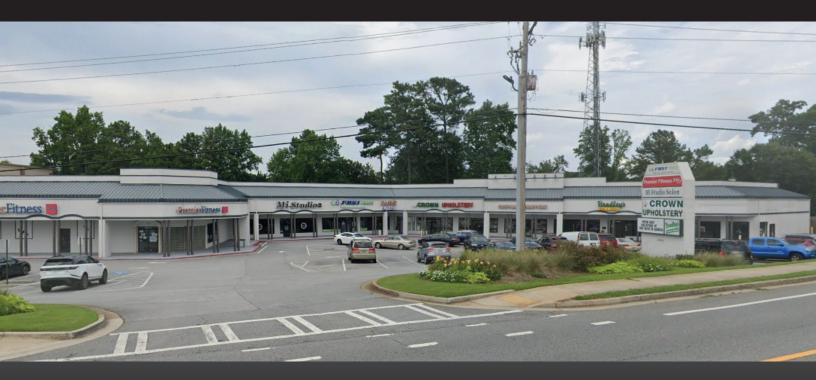

#### **SITE PLAN**

| SUITE   | TENANT                  | SIZE      | SUITE   | TENANT                  | SIZE     | SUITE | TENANT           | SIZE   |
|---------|-------------------------|-----------|---------|-------------------------|----------|-------|------------------|--------|
| 101     | Available               | 16,926 SF | 115     | Relaxation Spa          | 1,020 SF | 127   | Dogwood Catering | 981 SF |
| 103     | MI Studio               | 1,200 SF  | 117-119 | Bradley's American C··· | 2,500 SF |       |                  |        |
| 105/107 | Jeon's Judo & Taekwondo | 2,335 SF  | 121     | Available               | 1,877 SF |       |                  |        |
| 109-113 | Crown Upholstery        | 3,115 SF  | 125     | Dogwood Catering        | 2,332 SF |       |                  |        |

#### **HIGHLIGHTS**

- 1,877 SF endcap with drive-thru opportunity available.
- French Quarter is a 33,686 SF shopping center located in East Cobb on Lower Roswell Road, close to the intersection at Johnson Ferry Road.
- Neighboring retailers include Kroger, Goodwill, Dunkin' Donuts, and many other national tenants.
- The shopping center is close to the Marietta Ice Center, Atlanta Swim Academy, Old Towne Athletic Club, NorthStar Gymnastics, Johnson Ferry Fields, and Mt. Bethel Park, and is within 1 mile of Northside East Cobb Medical Center.
- The property has excellent proximity, visibility, signage, and has two access points from Lower Roswell Rd (18,300 VPD).
- The location has strong demographics with 82,188 residents and average household incomes of \$110,699 within 3 miles of the center.