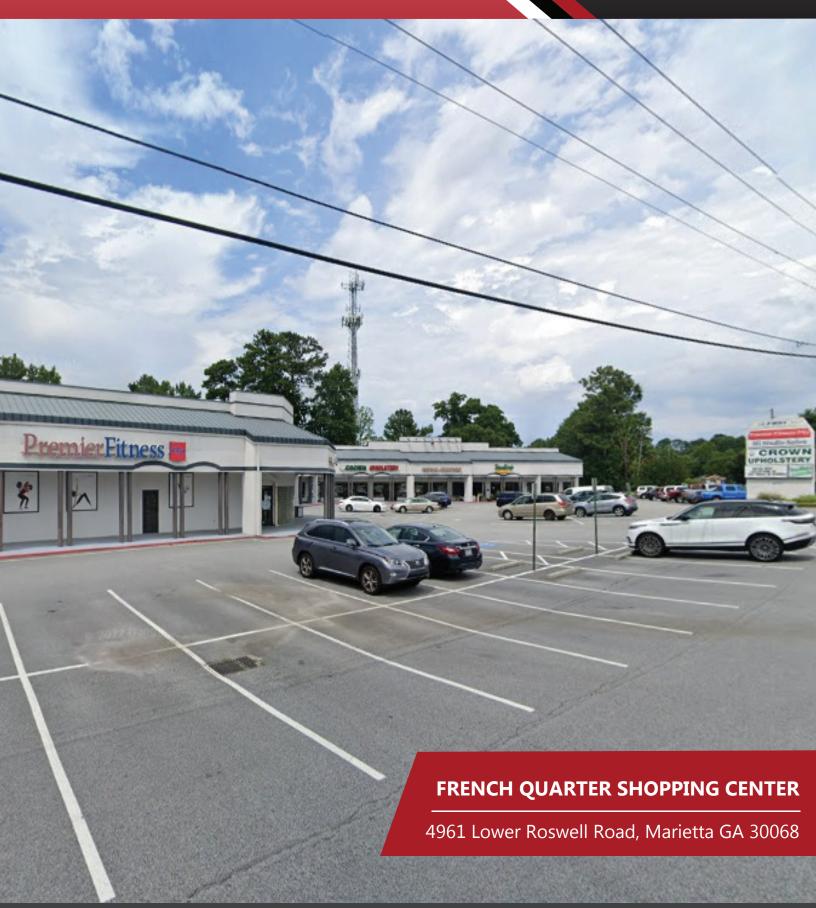

#### **HIGHLIGHTS**

- 1,877 SF endcap with drive-thru opportunity available.
- French Quarter is a 33,686 SF shopping center located in East Cobb on Lower Roswell Road, close to the intersection at Johnson Ferry Road.
- Neighboring retailers include Kroger, Goodwill, Dunkin' Donuts, and many other national tenants.
- The shopping center is close to the Marietta Ice Center, Atlanta Swim Academy, Old Towne Athletic Club, NorthStar Gymnastics, Johnson Ferry Fields, and Mt. Bethel Park, and is within 1 mile of Northside East Cobb Medical Center.
- The property has excellent proximity, visibility, signage, and has two access points from Lower Roswell Rd (18,300 VPD).
- The location has strong demographics with 82,188 residents and average household incomes of \$110,699 within 3 miles of the center.