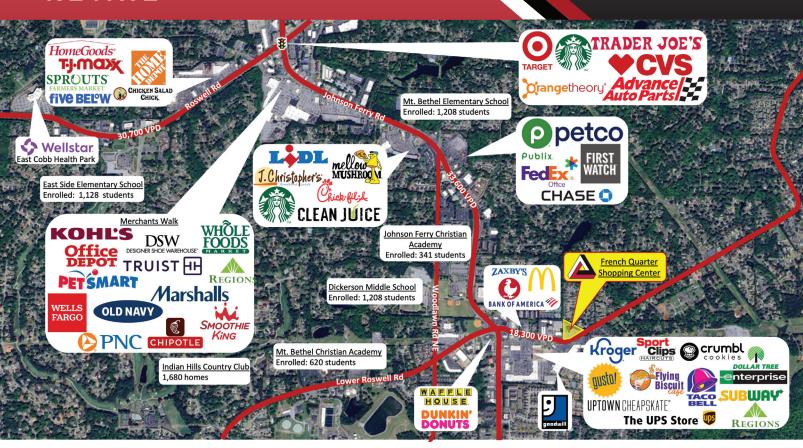

#### **HIGHLIGHTS**

- 1,877 SF endcap with drive-thru opportunity available.
- French Quarter is a 33,686 SF shopping center located in East Cobb on Lower Roswell Road, close to the intersection at Johnson Ferry Road.
- Neighboring retailers include Kroger, Goodwill, Dunkin' Donuts, and many other national tenants.
- The shopping center is close to the Marietta Ice Center, Atlanta Swim Academy, Old Towne Athletic Club, NorthStar Gymnastics, Johnson Ferry Fields, and Mt. Bethel Park, and is within 1 mile of Northside East Cobb Medical Center.
- The property has excellent proximity, visibility, signage, and has two access points from Lower Roswell Rd (18,300 VPD).
- The location has strong demographics with 82,188 residents and average household incomes of \$110,699 within 3 miles of the center.