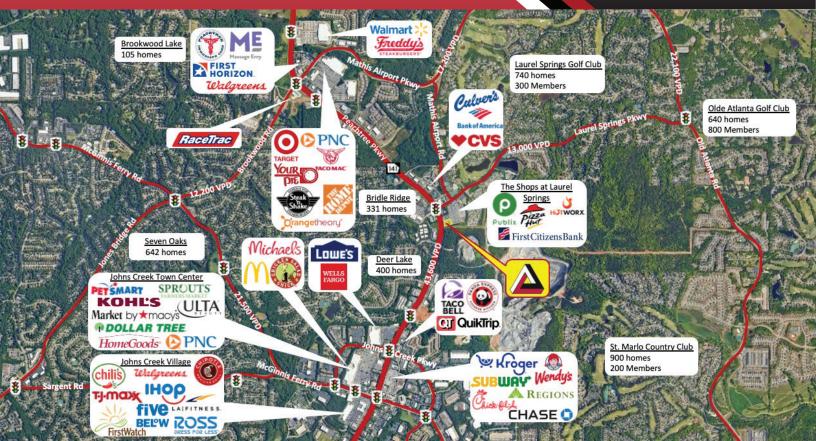

## HIGHLIGHTS

- 4,144 SF former retail medical/bank building located in the Publix-anchored shopping center The Shops at Laurel Springs.
- Located close to the intersection of heavily trafficked Peachtree Pkwy (43,600 VPD) and Laurel Springs Pkwy (13,000 VPD).
- Cross access with Publix center.
- Excellent street front visibility and signage.
- Surrounded by a healthy mix of residential, retail, and office development.

43,600 VPD on Peachtree Pkwy 13,000 VPD on Laurel Springs Pkwy

Right In/Right Out from Peachtree Pkwy. Cross access from Publix shopping center.

Signage options are available.

Kimberly Dart 770-356-1976 Heidt kim@dartretail.com Mark 919-449-5596 Hoffmann mark@dartretail.com