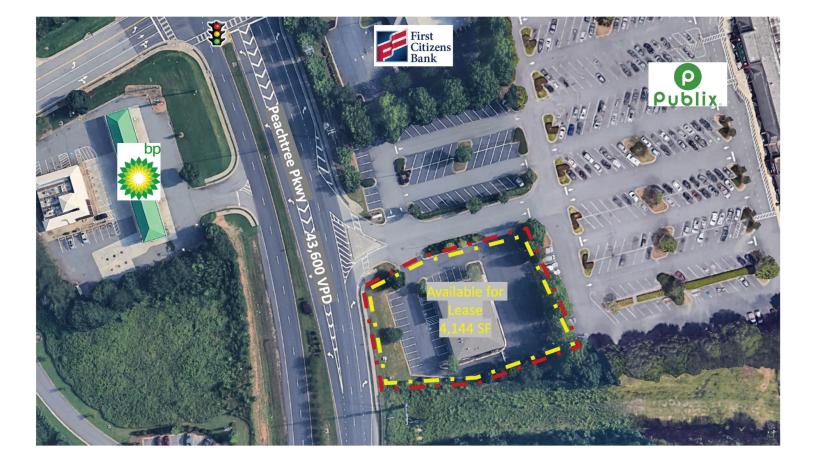

#### SITE PLAN

| SUITE | TENANT    | SIZE     |
|-------|-----------|----------|
| 1     | Available | 4,144 SF |

Information contained in this marketing brochure has been obtained by the owner of the property or other sources that we deem reliable, however we cannot guarantee the accuracy of it. You should conduct an independent investigation of the shopping center to verify all information in determining the suitability of the property.

43,600 VPD on Peachtree Pkwy 13,000 VPD on Laurel Springs Pkwy

Right In/Right Out from Peachtree Pkwy. Cross access from Publix shopping center.

Signage options are available.

Kimberly Dart 770-356-1976 Heidt kim@dartretail.com Mark 919-449-5596 Hoffmann mark@dartretail.com