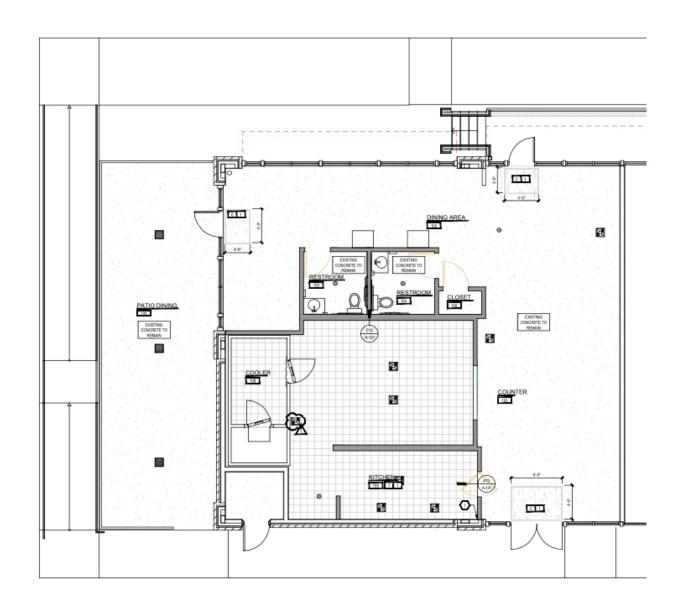

## **SITE PLAN**

| SUITE | TENANT    | SIZE     |
|-------|-----------|----------|
| 310   | Available | 2,000 SF |