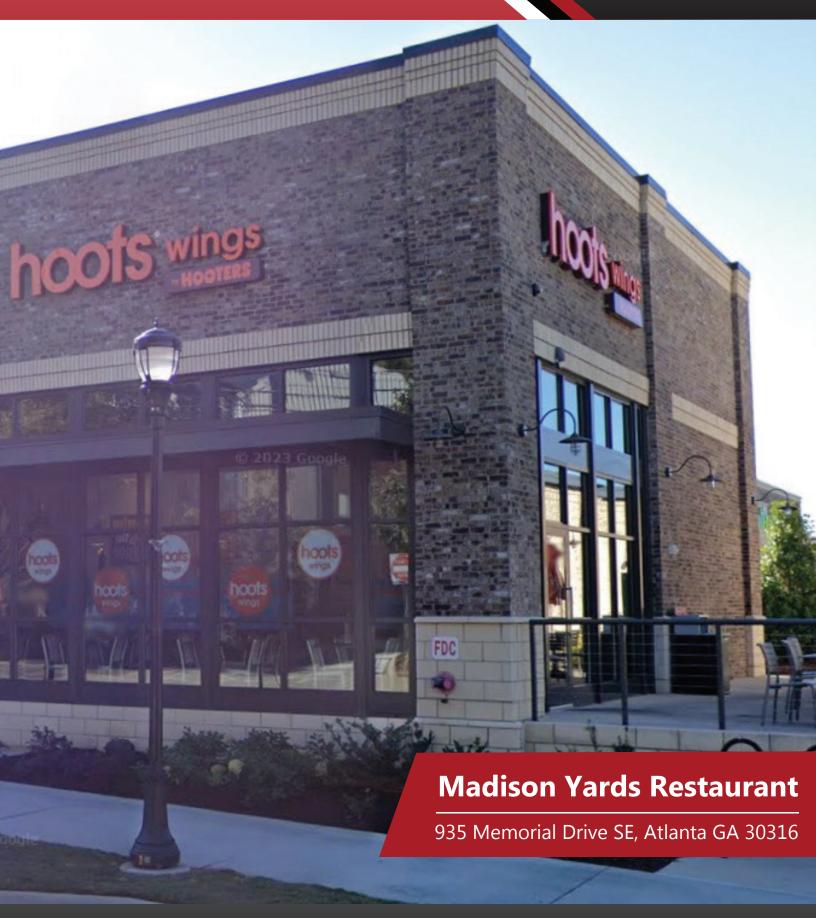

#### **HIGHLIGHTS**

- 2nd generation restaurant space with a patio available for sublease.
- The site is located on Memorial Drive (17,500 VPD), with direct access to the Beltline.
- Located in Madison Yards is a 162,521-square-foot groceryanchored property located in the Inman Park/ Reynoldstown submarket along the Memorial Drive corridor of Atlanta, Georgia.
- Constructed in 2019 and sitting on more than 10 acres right off Atlanta's Beltline Eastside Trail, the property is conveniently located just two miles from Downtown Atlanta.
- The broader market corridor has seen more than 2,000 multi-family units delivered in the last five years and benefits from excellent demographics.
- The property is anchored by Publix and AMC Theatres and includes a well-crafted mix of retailers and restaurants, including AT&T, First Watch, and Orangetheory Fitness.

Facade signage available.