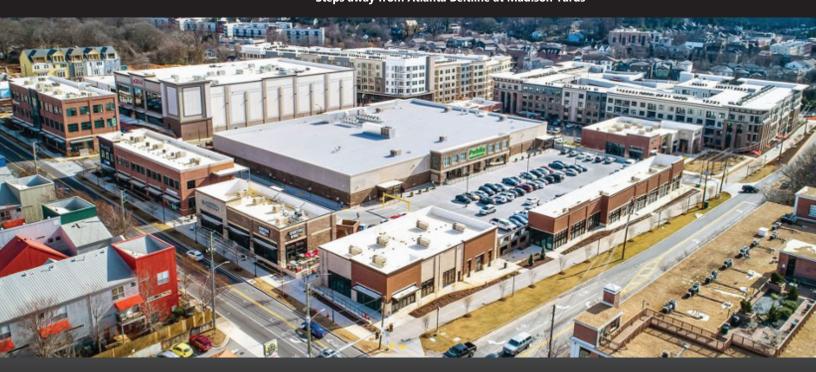

## **SITE PLAN**

| SUITE | TENANT    | SIZE     |
|-------|-----------|----------|
| 310   | Available | 2,000 SF |

#### **HIGHLIGHTS**

- 2nd generation restaurant space with a patio available for sublease.
- The site is located on Memorial Drive (17,500 VPD), with direct access to the Beltline.
- Located in Madison Yards is a 162,521-square-foot groceryanchored property located in the Inman Park/ Reynoldstown submarket along the Memorial Drive corridor of Atlanta, Georgia.
- Constructed in 2019 and sitting on more than 10 acres right off Atlanta's Beltline Eastside Trail, the property is conveniently located just two miles from Downtown Atlanta.
- The broader market corridor has seen more than 2,000 multi-family units delivered in the last five years and benefits from excellent demographics.
- The property is anchored by Publix and AMC Theatres and includes a well-crafted mix of retailers and restaurants, including AT&T, First Watch, and Orangetheory Fitness.

12,800 on Memorial Dr SE 8,080 on Bill Kennedy Way SE

**Full access from Memorial Drive SE Full access from Woodward Ave SE** Full access from Holtzclaw St SE Steps away from Atlanta Beltline at Madison Yards