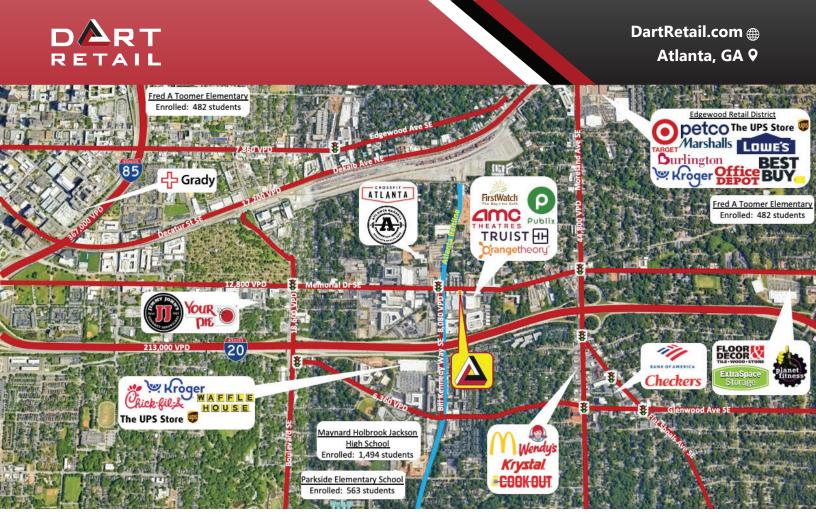

#### **HIGHLIGHTS**

- 2nd generation restaurant space with a patio available for sublease.
- The site is located on Memorial Drive (17,500 VPD), with direct access to the Beltline.
- Located in Madison Yards is a 162,521-square-foot groceryanchored property located in the Inman Park/ Reynoldstown submarket along the Memorial Drive corridor of Atlanta, Georgia.
- Constructed in 2019 and sitting on more than 10 acres right off Atlanta's Beltline Eastside Trail, the property is conveniently located just two miles from Downtown Atlanta.
- The broader market corridor has seen more than 2,000 multi-family units delivered in the last five years and benefits from excellent demographics.
- The property is anchored by Publix and AMC Theatres and includes a well-crafted mix of retailers and restaurants, including AT&T, First Watch, and Orangetheory Fitness.

12,800 on Memorial Dr SE 8,080 on Bill Kennedy Way SE

**Full access from Memorial Drive SE Full access from Woodward Ave SE** Full access from Holtzclaw St SE Steps away from Atlanta Beltline at Madison Yards