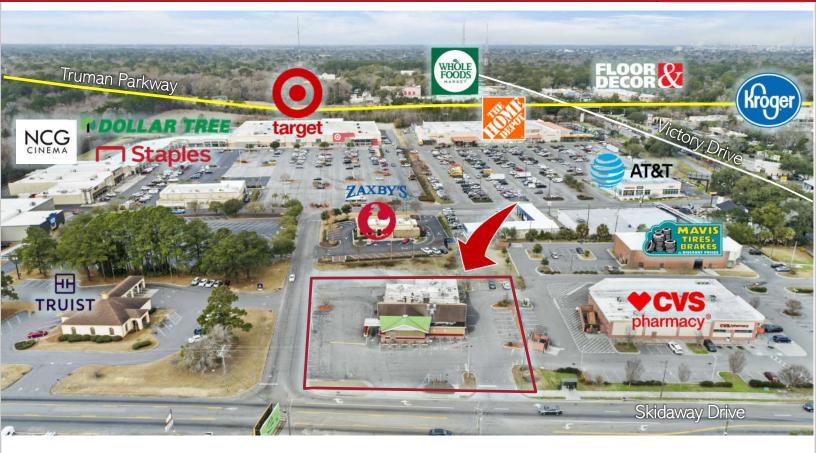

#### MARKET INFORMATION:

Located along Skidaway Drive with deeded access to Victory Drive, the property sits in front of Victory Square with Target, Home Depot & NCG Cinema. The busy intersection provides multiple points of signalized ingress/egress. Savannah's Whole Foods is a short distance. The project is adjacent to Truman Parkway connecting Historic Savannah to Metropolitan Savannah.

#### PROPERTY HIGHLIGHTS:

Building GLA: 7,193 +

Land Size: .97 + Acres

B-C / C3 — Commercial Lot Zoning/Class:

Freestanding Building with Drive-Thru Type:

and Road Signage

Ground Lease Only Transaction: