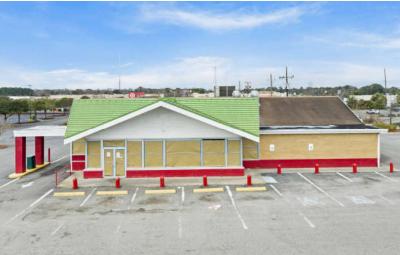

#### PROPERTY HIGHLIGHTS:

Building GLA: 7,193 +

Land Size: .97 + Acres

B-C / C3 — Commercial Lot Zoning/Class:

Freestanding Building with Drive-Thru Type:

and Road Signage

Ground Lease Only Transaction: