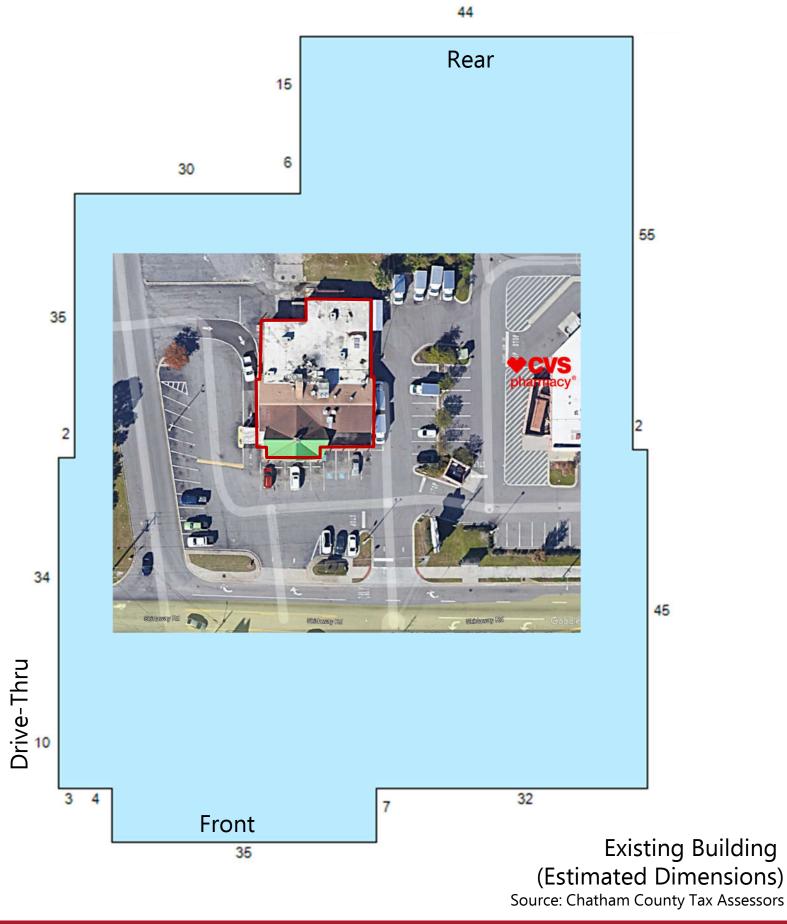

#### PROPERTY HIGHLIGHTS:

Building GLA: 7,193 +

Land Size: .97 + Acres

B-C / C3 — Commercial Lot Zoning/Class:

Freestanding Building with Drive-Thru Type:

and Road Signage

Ground Lease Only Transaction: