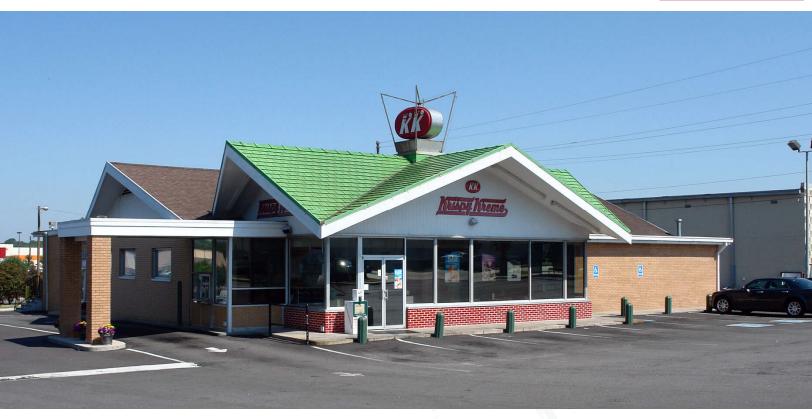

2749 Skidaway Drive | Savannah, Georgia 31404 | Chatham County

#### PROPERTY HIGHLIGHTS:

Building GLA: 7,193 +

Land Size: .97 + Acres

B-C / C3 — Commercial Lot Zoning/Class:

Freestanding Building with Drive-Thru Type:

and Road Signage

Ground Lease Only Transaction: