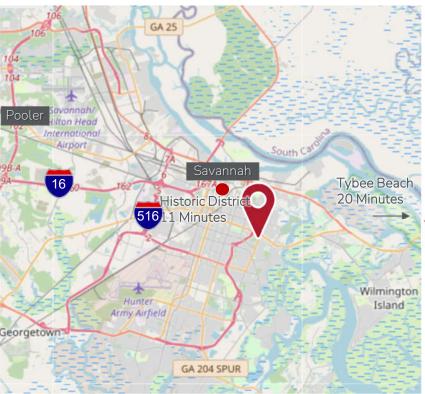

#### MARKET INFORMATION:

Located along Skidaway Drive with deeded access to Victory Drive, the property sits in front of Victory Square with Target, Home Depot & NCG Cinema. The busy intersection provides multiple points of signalized ingress/egress. Savannah's Whole Foods is a short distance. The project is adjacent to Truman Parkway connecting Historic Savannah to Metropolitan Savannah.