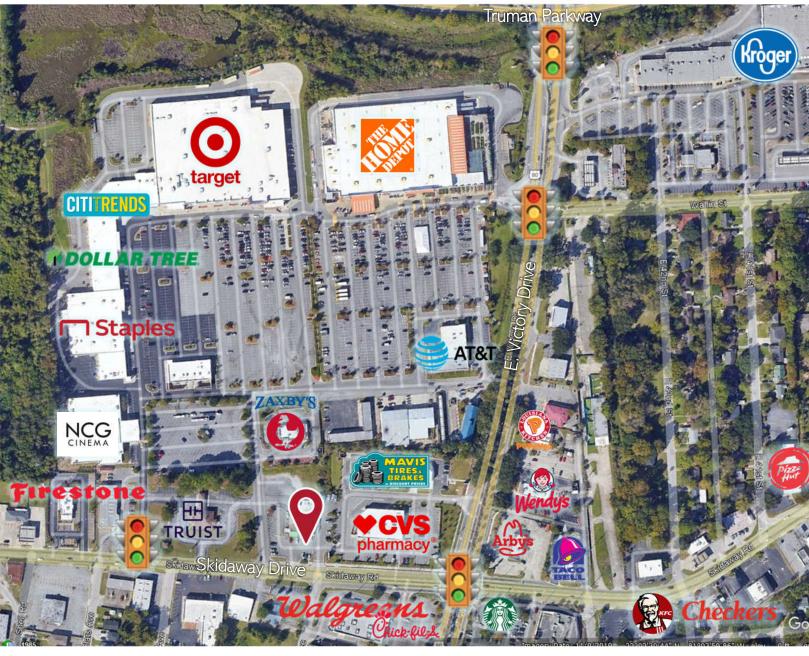

#### MARKET INFORMATION:

Located along Skidaway Drive with deeded access to Victory Drive, the property sits in front of Victory Square with Target, Home Depot & NCG Cinema. The busy intersection provides multiple points of signalized ingress/egress. Savannah's Whole Foods is a short distance. The project is adjacent to Truman Parkway connecting Historic Savannah to Metropolitan Savannah.

#### PROPERTY HIGHLIGHTS:

Building GLA: 7,193 +

Land Size: .97 + Acres

B-C / C3 — Commercial Lot Zoning/Class:

Freestanding Building with Drive-Thru Type:

and Road Signage

Ground Lease Only Transaction: