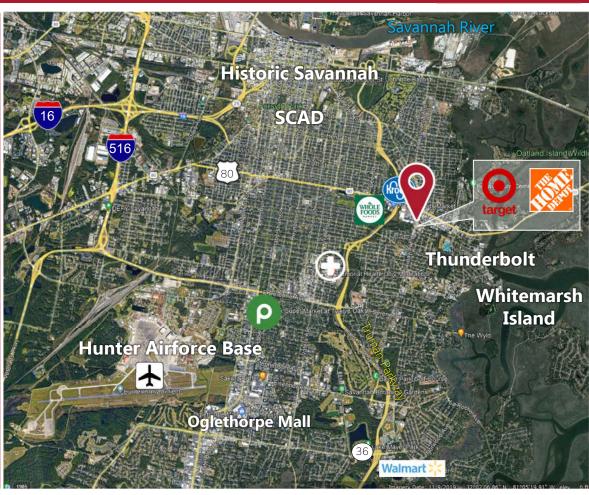

#### MARKET INFORMATION:

Located along Skidaway Drive with deeded access to Victory Drive, the property sits in front of Victory Square with Target, Home Depot & NCG Cinema. The busy intersection provides multiple points of signalized ingress/egress. Savannah's Whole Foods is a short distance. The project is adjacent to Truman Parkway connecting Historic Savannah to Metropolitan Savannah.