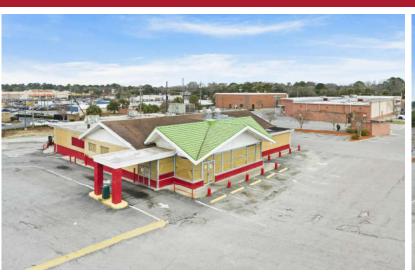

#### PROPERTY HIGHLIGHTS:

Building GLA: 7,193 +

Land Size: .97 + Acres

B-C / C3 — Commercial Lot Zoning/Class:

Freestanding Building with Drive-Thru Type:

and Road Signage

Ground Lease Only Transaction: