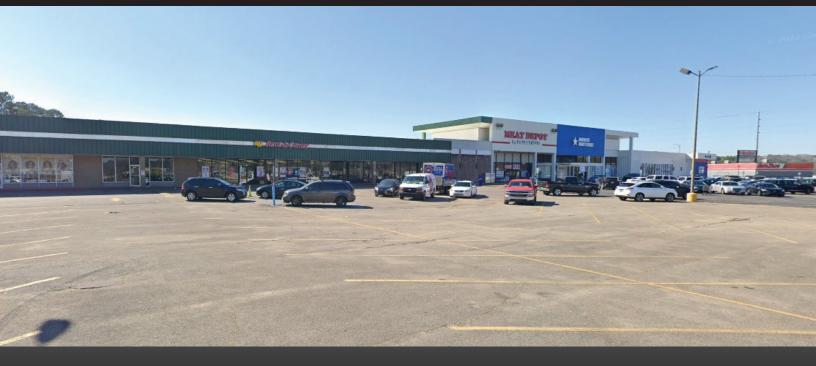

### **SITE PLAN**

| SUITE | TENANT                 | SIZE      | SUITE | TENANT                | SIZE     | SUITE | TENANT        | SIZE     |
|-------|------------------------|-----------|-------|-----------------------|----------|-------|---------------|----------|
| OP1   | Express Oil Change     | 5,000 SF  | 3B    | China East            | 1,862 SF | 9-10  | Available     | 6,020 SF |
| A1    | Meat Depot by Fres…    | 23,000 SF | 4     | African Hair Braiding | 750 SF   | 11    | Available     | 2,580 SF |
| A2    | America's Thrift Store | 54,660 SF | 5     | Next Level Tax Prep   | 750 SF   | 12-13 | Rent A Center | 5,160 SF |
| 1     | Villa Spirits          | 1,913 SF  | 6     | Available             | 1,500 SF | 14    | Available     | 5,117 SF |
| 2     | Top Ten Nails          | 1,125 SF  | 7     | Hot Spot: Wings, Fis… | 1,875 SF |       |               |          |
| 3A    | Available              | 1.620 SF  | 8     | Metro by T-Mobile     | 1,875 SF |       |               |          |

### **HIGHLIGHTS**

- From 750 SF to 5,000+ SF of retail space available for lease.
- The property offers exceptional visibility from Parkway East (Hwy 75).
- Right In/ Right Out access on Huffman Rd and signalized access on Springville Rd.
- Offering a large parking area with over 400 spaces Available.
- Large, highly visible pylon signage with space available for new tenants.
- Located less than 2 miles from Interstate 59, 15 minutes from Birmingham Shuttlesworth International Airport, and is conveniently located directly next to Huffman High School and Huffman Academy with over 1,960+ students and over 70+ Teachers and staff.