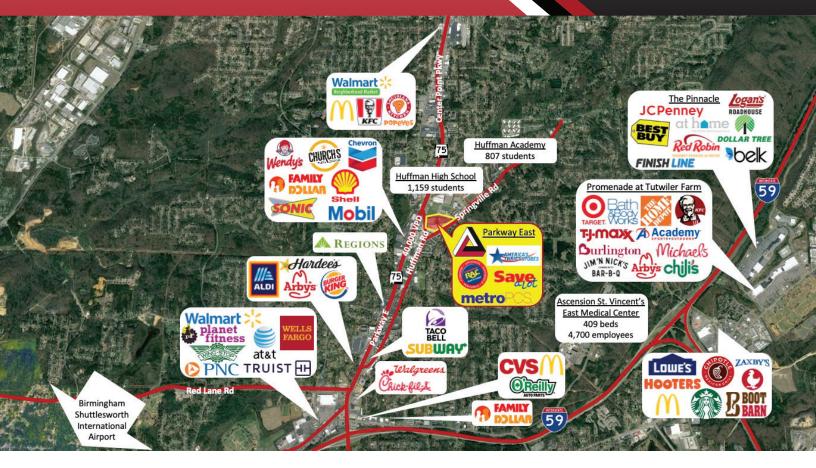

### **HIGHLIGHTS**

- From 750 SF to 5,000+ SF of retail space available for lease.
- The property offers exceptional visibility from Parkway East (Hwy 75).
- Right In/ Right Out access on Huffman Rd and signalized access on Springville Rd.
- Offering a large parking area with over 400 spaces Available.
- Large, highly visible pylon signage with space available for new tenants.
- Located less than 2 miles from Interstate 59, 15 minutes from Birmingham Shuttlesworth International Airport, and is conveniently located directly next to Huffman High School and Huffman Academy with over 1,960+ students and over 70+ Teachers and staff.

40,000 on Center Point Pkwy (Hwy 75)

Full Access from Springville Rd.
Right In/ Right Out access from Huffman Rd.

Pylon and facade signage options available.