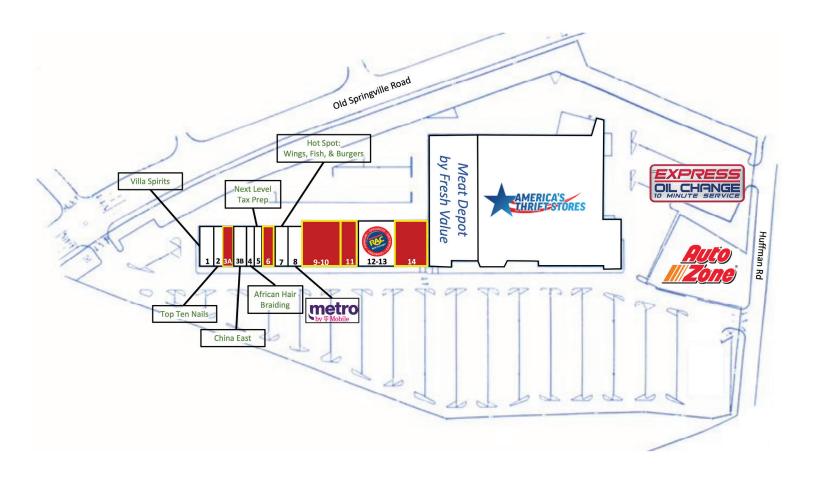

### **SITE PLAN**

| SUITE | TENANT                 | SIZE      | SUITE | TENANT                | SIZE     | SUITE | TENANT        | SIZE     |
|-------|------------------------|-----------|-------|-----------------------|----------|-------|---------------|----------|
| OP1   | Express Oil Change     | 5,000 SF  | 3B    | China East            | 1,862 SF | 9-10  | Available     | 6,020 SF |
| A1    | Meat Depot by Fres…    | 23,000 SF | 4     | African Hair Braiding | 750 SF   | 11    | Available     | 2,580 SF |
| A2    | America's Thrift Store | 54,660 SF | 5     | Next Level Tax Prep   | 750 SF   | 12-13 | Rent A Center | 5,160 SF |
| 1     | Villa Spirits          | 1,913 SF  | 6     | Available             | 1,500 SF | 14    | Available     | 5,117 SF |
| 2     | Top Ten Nails          | 1,125 SF  | 7     | Hot Spot: Wings, Fis… | 1,875 SF |       |               |          |
| 3A    | Available              | 1.620 SF  | 8     | Metro by T-Mobile     | 1,875 SF |       |               |          |