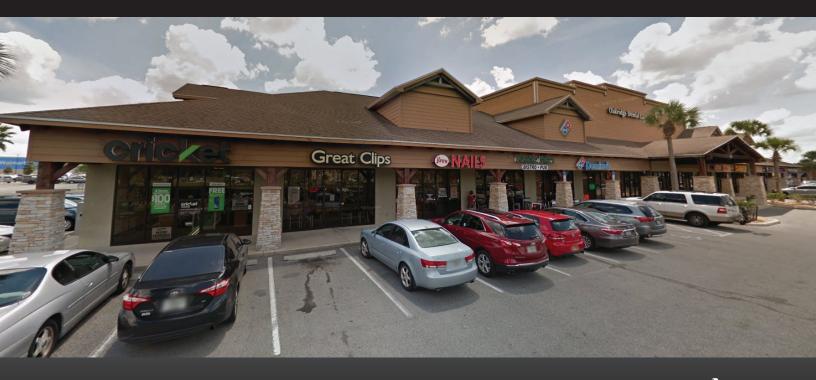

### **SITE PLAN**

| SUITE | TENANT           | SIZE     | SUITE | TENANT               | SIZE     | SUITE | TENANT               | SIZE     |
|-------|------------------|----------|-------|----------------------|----------|-------|----------------------|----------|
| 1     | Cricket Wireless | 1,200 SF | 6     | Available            | 1,200 SF | 12    | Beltone Hearing Care | 1,200 SF |
| 2     | Great Clips      | 1,200 SF | 7/8   | Oakridge Dental Care | 2,400 SF | 13    | Available            | 1,200 SF |
| 3     | Yvon Nails       | 1,200 SF | 9     | China King           | 1,200 SF | 14    | Pinch-A-Penny        | 1,800 SF |
| 4     | Available        | 1,200 SF | 10    | Available            | 1,200 SF |       |                      |          |
| 5     | Domino's Pizza   | 1,200 SF | 11    | Vape Store           | 1,200 SF |       |                      |          |