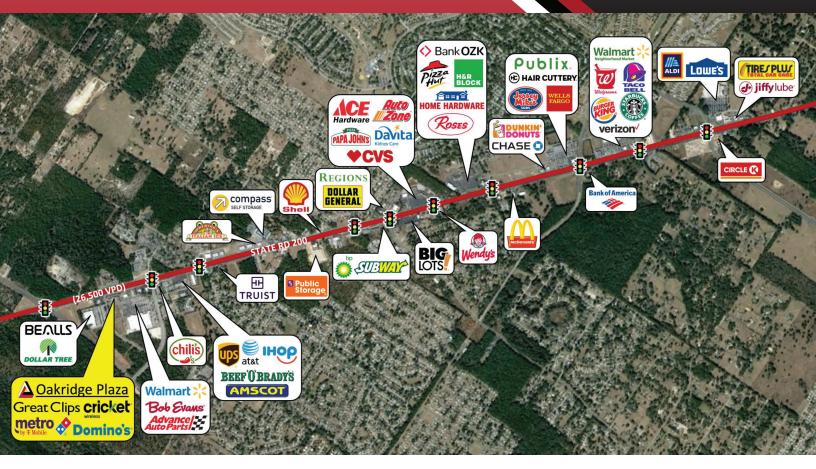

### **HIGHLIGHTS**

- Retail and Second generation restaurant space available for lease.
- Property is located in front of a Walmart Supercenter with ample frontage facing SW State Road 200.
- Nearby retailers include Metro by TMobile, Great Clips, Domino's, Cricket, Advance Auto, Dollar Tree, Beall's, Chili's, and Bob Evans.
- Located near Oak Run Country Club, a 55+ community with over 3,500 homes.
- Pylon and façade signage opportunities available.