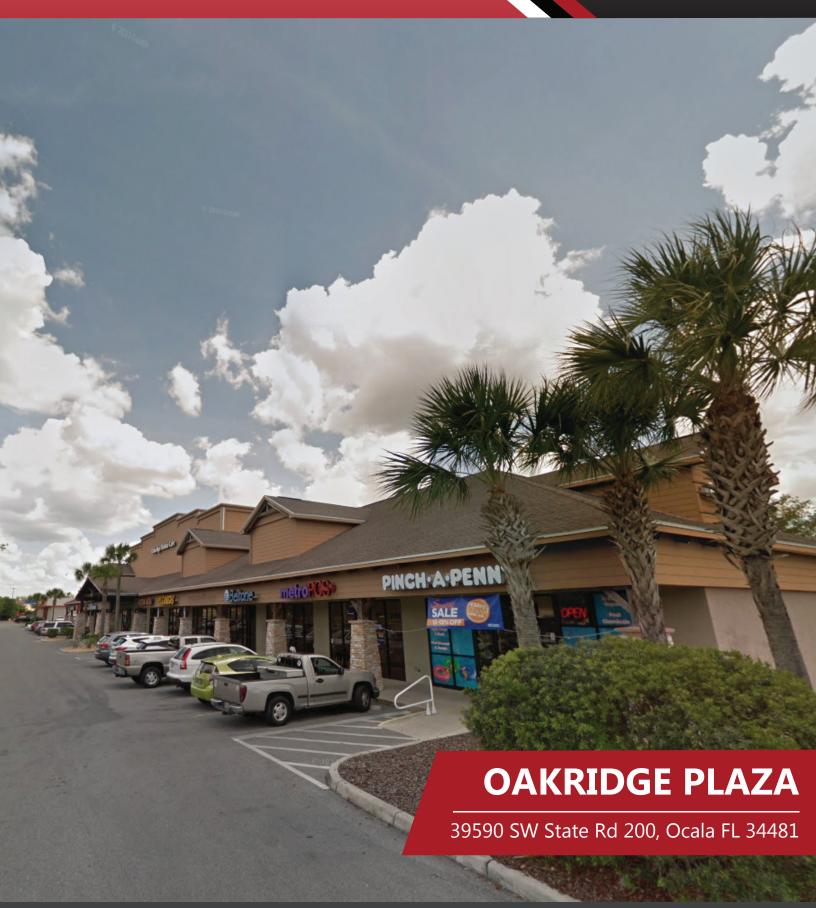

### **HIGHLIGHTS**

- Retail and Second generation restaurant space available for lease.
- Property is located in front of a Walmart Supercenter with ample frontage facing SW State Road 200.
- Nearby retailers include Metro by TMobile, Great Clips, Domino's, Cricket, Advance Auto, Dollar Tree, Beall's, Chili's, and Bob Evans.
- Located near Oak Run Country Club, a 55+ community with over 3,500 homes.
- Pylon and façade signage opportunities available.

26,500 on SW State Road 200

Full access from SW 114th Street. Cross-access from Walmart property.

Pylon and facade signage options available.