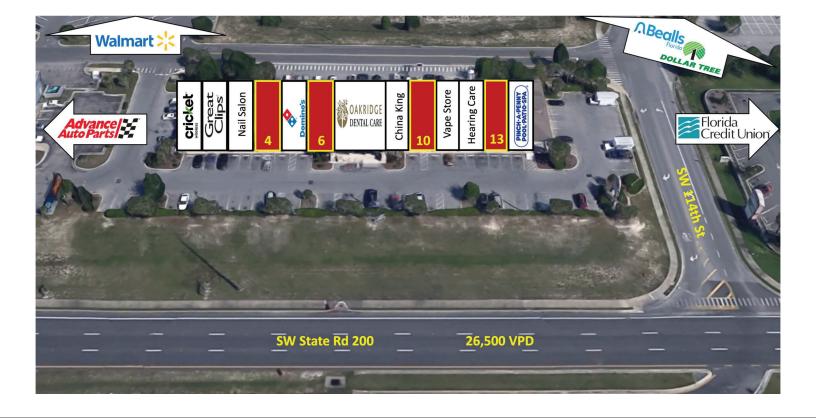

### **SITE PLAN**

| SUITE | TENANT           | SIZE     | SUITE | TENANT               | SIZE     | SUITE | TENANT               | SIZE     |
|-------|------------------|----------|-------|----------------------|----------|-------|----------------------|----------|
| 1     | Cricket Wireless | 1,200 SF | 6     | Available            | 1,200 SF | 12    | Beltone Hearing Care | 1,200 SF |
| 2     | Great Clips      | 1,200 SF | 7/8   | Oakridge Dental Care | 2,400 SF | 13    | Available            | 1,200 SF |
| 3     | Yvon Nails       | 1,200 SF | 9     | China King           | 1,200 SF | 14    | Pinch-A-Penny        | 1,800 SF |
| 4     | Available        | 1,200 SF | 10    | Available            | 1,200 SF |       |                      |          |
| 5     | Domino's Pizza   | 1,200 SF | 11    | Vape Store           | 1,200 SF |       |                      |          |