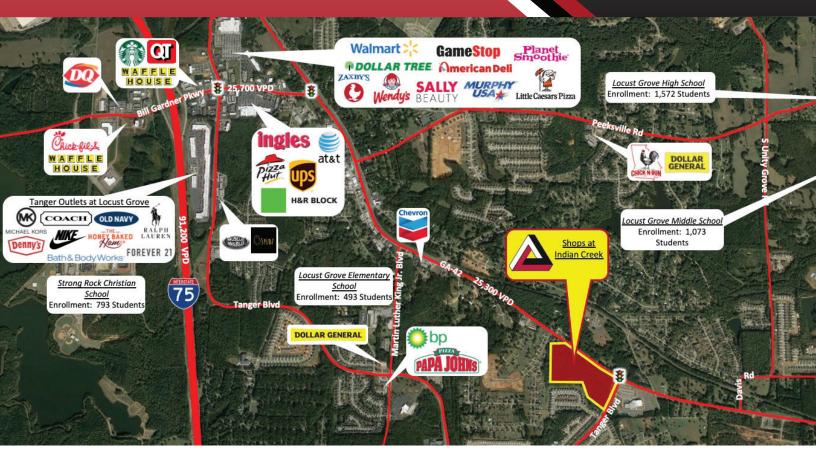

### **HIGHLIGHTS**

- New 48,000 SF grocery-anchored shopping center coming Q4 2025.
- Inline retail space and outparcels for lease.
- Traffic light has been approved for the intersection of GA 42 and Tanger Blvd.
- The site is 2.5 miles from the Tanger Outlets (one of only two Tanger Centers in Georgia), which sees over 4 million visitors annually.
- Locust Grove, GA is midway between Atlanta and Macon, along I-75, and is less than 30 miles from Hartsfield-Jackson International Airport.

Traffic Counts. 11,500 on Highway GA-42.

Full access from Highway GA-42. Full access from Tanger Blvd.

Signage options available.