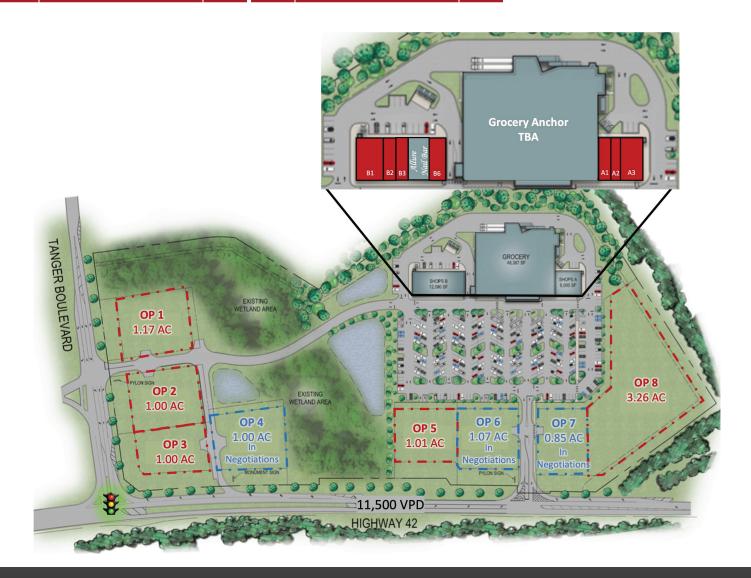

### **SITE PLAN**

| SUITE | TENANT             | SIZE     | SUITE | TENANT          | SIZE     | SUITE | TENANT          | SIZE    |
|-------|--------------------|----------|-------|-----------------|----------|-------|-----------------|---------|
|       | Grocery Anchor TBA | -        | В3    | Available       | 1,500 SF | OP 4  | In Negotiations | 1,0 AC  |
| A1    | Available          | 1,500 SF | B4/B5 | Allure Nail Bar | 3,000 SF | OP 5  | Available       | 1,01 AC |
| A2    | Available          | 1,200 SF | В6    | Available       | 2,000 SF | OP 6  | In Negotiations | 1,07 AC |
| А3    | Available          | 3,300 SF | OP 1  | Available       | 1.17 AC  | OP 7  | In Negotiations | 0.85 AC |
| B1    | Available          | 4,000 SF | OP 2  | Available       | 1.0 AC   | OP 8  | Available       | 3.26 AC |
| В2    | Available          | 1,500 SF | OP 3  | Available       | 1,0 AC   |       |                 |         |