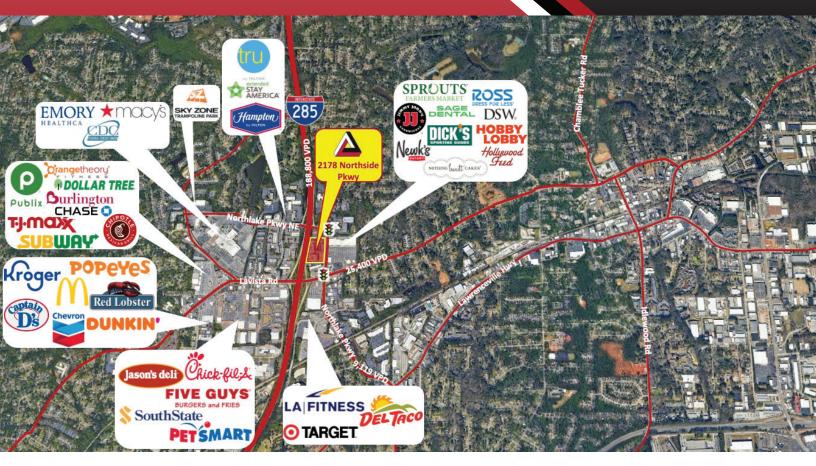

### **HIGHLIGHTS**

- Medical and retail space available for lease.
- Anticipated delivery Q2 2025.
- 55 parking spaces available on site.
- Easy access from I-285, Northlake Pkwy, and Lavista Rd.
- Close to the Northlake Mall, soon to be repurposed as the Market at Northlake, a mixed-use project to include Emory Healthcare and the Center for Disease Control (CDC).
- Within walking distance to over 2,000 multifamily homes.

9,119 on Northlake Pkwy 25,400 on Lavista Rd

**Full access from Northlake Pkwy** 

Monument signage on Northlake Pkwy