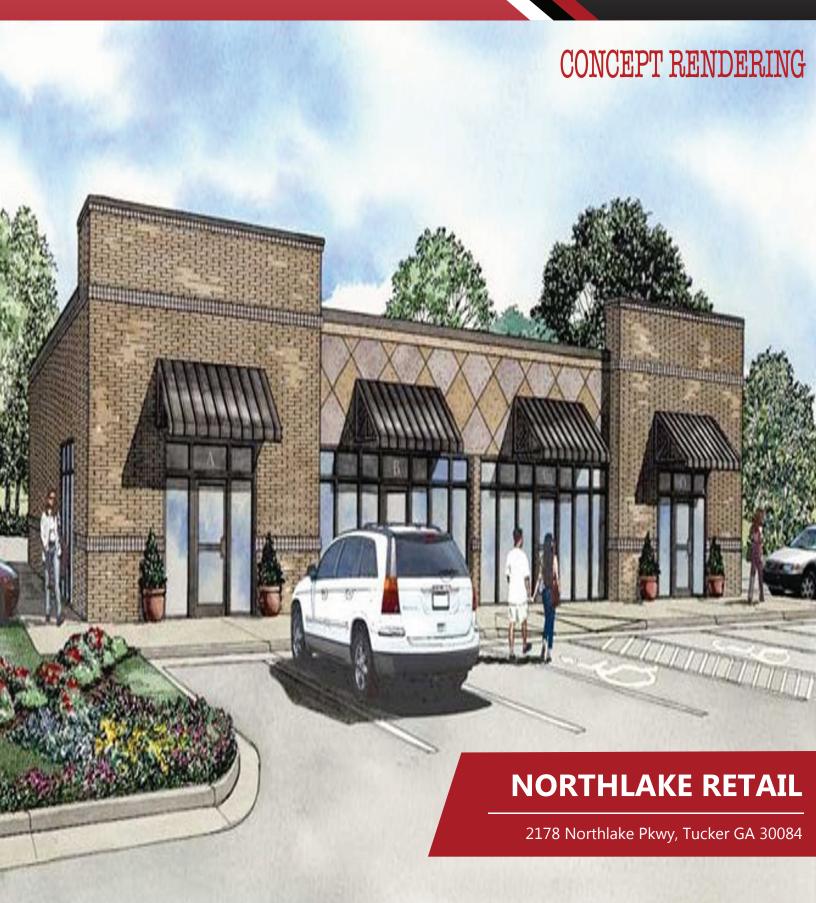

## Northlake Retail - Tucker, GA

### **HIGHLIGHTS**

- Medical and retail space available for lease.
- Anticipated delivery Q2 2025.
- 55 parking spaces available on site.
- Easy access from I-285, Northlake Pkwy, and Lavista Rd.
- Close to the Northlake Mall, soon to be repurposed as the Market at Northlake, a mixed-use project to include Emory Healthcare and the Center for Disease Control (CDC).
- Within walking distance to over 2,000 multifamily homes.