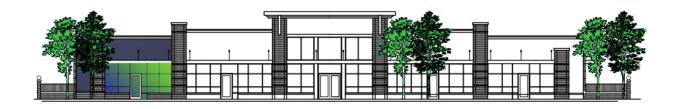

### **SITE PLAN**

| SUITE  | TENANT    | SIZE     | SUITE  | TENANT    | SIZE     | SUITE  | TENANT    | SIZE     |
|--------|-----------|----------|--------|-----------|----------|--------|-----------|----------|
| Unit A | Available | 2,540 SF | Unit B | Available | 5,000 SF | Unit C | Available | 2,540 SF |