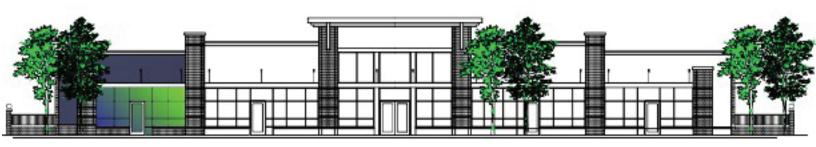

### **SITE PLAN**

| SUITE  | TENANT    | SIZE     | SUITE  | TENANT    | SIZE     | SUITE  | TENANT    | SIZE     |
|--------|-----------|----------|--------|-----------|----------|--------|-----------|----------|
| Unit A | Available | 2,540 SF | Unit B | Available | 5,000 SF | Unit C | Available | 2,540 SF |