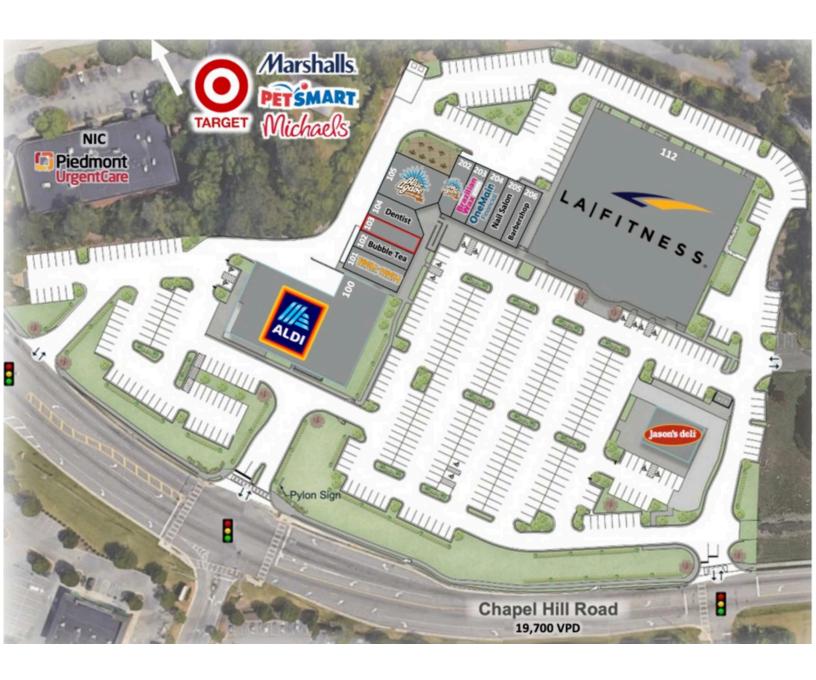

## 3000 Chapel Hill Rd., Douglasville GA 30135

- Suite 103 available with notice.
- LA Fitness and Aldi anchored shopping center.
- Conveniently located just minutes from I-20 and Highway 5 along the heavily traveled Chapel Hill Road.
- ▲ Within one of the primary retail trade areas in Douglasville.
- ▲ Highly accessible with two lighted intersections on Chapel Hill Rd.

## **Available Spaces**

103 - 1,400 SF

## VILLAGE AT CHAPEL HILL

3000 CHAPEL HILL RD.

| LEASING INFORMATION |     |                       |          |         |                      |           |       |                      |          |  |
|---------------------|-----|-----------------------|----------|---------|----------------------|-----------|-------|----------------------|----------|--|
| Su                  | ite | Tenant                | Size/SF  | Suite   | Tenant               | Size/SF   | Suite | Tenant               | Size/SF  |  |
| 10                  | 01  | Yogli Mogli           | 1,995 SF | 105/202 | Blue Agave           | 4,984 SF  | 205   | Luxury Nails & Spa   | 1,950 SF |  |
| 10                  | )2  | Bibop Bubble Tea      | 739 SF   | 112     | LA Fitness           | 45,000 SF | 206   | Syndicutz Barbershop | 1,200 SF |  |
| 10                  | 03  | Available             | 1,400 SF | 203     | Brazilian Wax by And | 1,200 SF  |       |                      |          |  |
| 10                  | )4  | Chapel Hill Family De | 2,366 SF | 204     | OneMain Financial    | 1,950 SF  |       |                      |          |  |