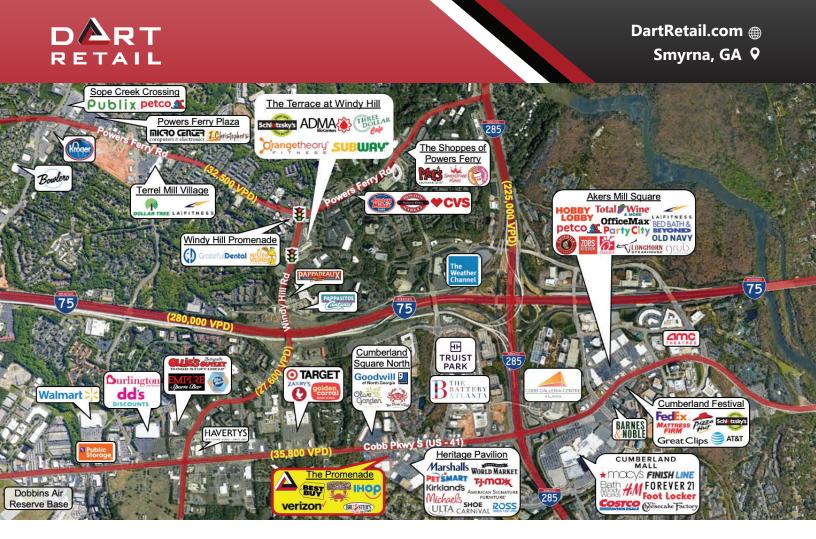

### **HIGHLIGHTS**

- Join regional and national tenants, including Best Buy, LL Flooring, IHOP, Brusters Ice Cream, Verizon, and The Juicy Crab.
- Retail, Warehouse, and 2nd Gen. Restaurant spaces available.
- Property located in a dense, highly-trafficked retail corridor with easy ingress/egress and ample parking.
- Excellent arterial exposure along Cobb Pkwy.
- Nearby access to interstates I-285 and I-75.
- Close proximity to Cumberland Mall, Cobb Galleria Convention Centre (over 1.5 million visitors annually), Cobb Energy Performing Arts Centre, Atlanta Braves Truist Park (41,500 seats), and The Battery.