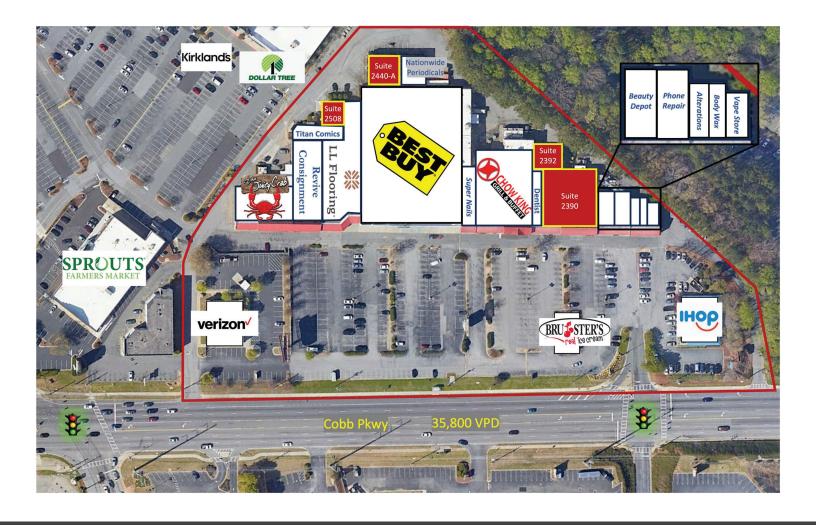

#### **SITE PLAN**

| SUITE | TENANT                 | SIZE     | SUITE | TENANT                 | SIZE      | SUITE     | TENANT              | SIZE      |
|-------|------------------------|----------|-------|------------------------|-----------|-----------|---------------------|-----------|
| 2380  | Your CBD Store         | 800 SF   | 2394  | Atlanta Family Denti…  | 1,250 SF  | 2510      | LL Flooring         | 11,290 SF |
| 2382  | Curlie Girlz Rock Sal… | 700 SF   | 2400  | Chow King Grill & Bu…  | 14,200 SF | 2512      | Titan Games & Comi… | 2,249 SF  |
| 2384  | Alterations by Julie   | 900 SF   | 2430  | Super Nails            | 2,500 SF  | 2514      | Revive Consignment  | 7,000 SF  |
| 2386  | Cell Phone Repair      | 1,200 SF | 2440A | Available              | 2,137 SF  | 2520-2534 | The Juicy Crab      | 7,326 SF  |
| 2388  | Atlanta Beauty Depot   | 2,400 SF | 2440B | Nationwide Periodic··· | 2,052 SF  |           |                     |           |
| 2390  | Available              | 7,712 SF | 2500  | Best Buy               | -         |           |                     |           |

Available

1,652 SF

4,316 SF

2508

Available