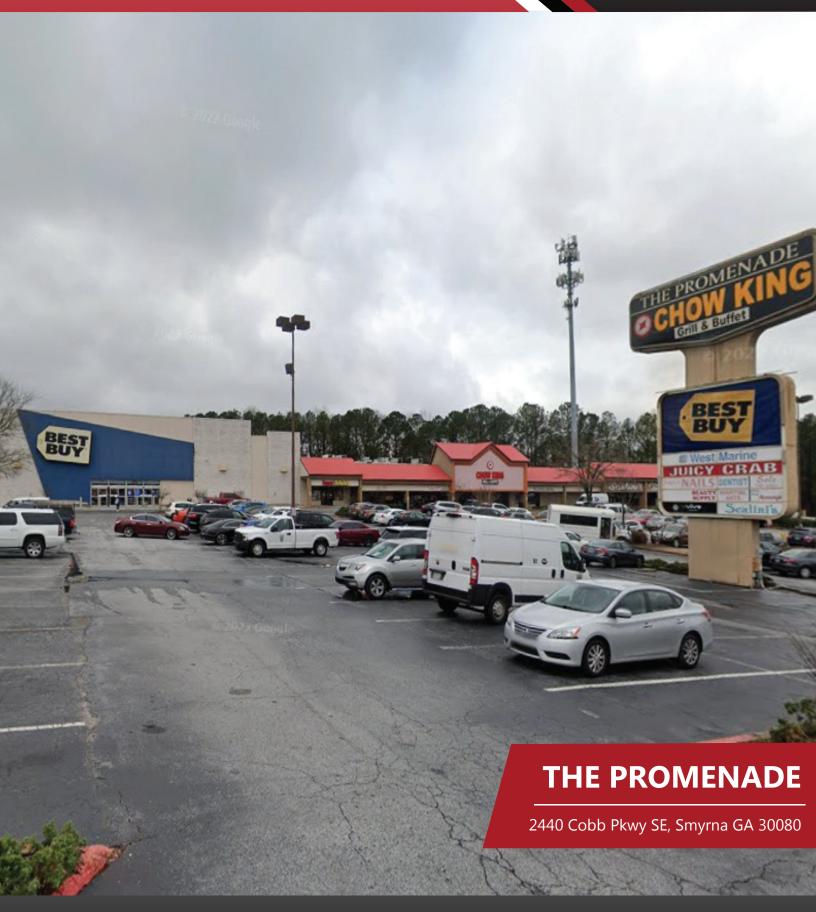

### **HIGHLIGHTS**

- Join regional and national tenants, including Best Buy, LL Flooring, IHOP, Brusters Ice Cream, Verizon, and The Juicy Crab.
- Retail, Warehouse, and 2nd Gen. Restaurant spaces available.
- Property located in a dense, highly-trafficked retail corridor with easy ingress/egress and ample parking.
- Excellent arterial exposure along Cobb Pkwy.
- Nearby access to interstates I-285 and I-75.
- Close proximity to Cumberland Mall, Cobb Galleria Convention Centre (over 1.5 million visitors annually), Cobb Energy Performing Arts Centre, Atlanta Braves Truist Park (41,500 seats), and The Battery.

35,800 on Cobb Pkwy

Lighted access from Cobb Pkwy.
Right In/Right Out on Cobb Pkwy

Pylon and facade signage available.