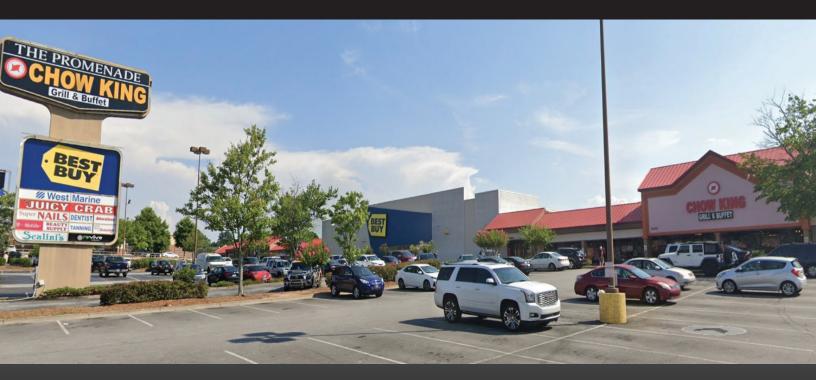

#### **SITE PLAN**

| SUITE | TENANT                 | SIZE     | SUITE | TENANT                 | SIZE      | SUITE     | TENANT              | SIZE      |
|-------|------------------------|----------|-------|------------------------|-----------|-----------|---------------------|-----------|
| 2380  | Your CBD Store         | 800 SF   | 2394  | Atlanta Family Denti…  | 1,250 SF  | 2510      | LL Flooring         | 11,290 SF |
| 2382  | Curlie Girlz Rock Sal… | 700 SF   | 2400  | Chow King Grill & Bu…  | 14,200 SF | 2512      | Titan Games & Comi… | 2,249 SF  |
| 2384  | Alterations by Julie   | 900 SF   | 2430  | Super Nails            | 2,500 SF  | 2514      | Revive Consignment  | 7,000 SF  |
| 2386  | Cell Phone Repair      | 1,200 SF | 2440A | Available              | 2,137 SF  | 2520-2534 | The Juicy Crab      | 7,326 SF  |
| 2388  | Atlanta Beauty Depot   | 2,400 SF | 2440B | Nationwide Periodic··· | 2,052 SF  |           |                     |           |
| 2390  | Available              | 7,712 SF | 2500  | Best Buy               | -         |           |                     |           |

### **HIGHLIGHTS**

- Join regional and national tenants, including Best Buy, LL Flooring, IHOP, Brusters Ice Cream, Verizon, and The Juicy Crab.
- Retail, Warehouse, and 2nd Gen. Restaurant spaces available.
- Property located in a dense, highly-trafficked retail corridor with easy ingress/egress and ample parking.
- Excellent arterial exposure along Cobb Pkwy.
- Nearby access to interstates I-285 and I-75.
- Close proximity to Cumberland Mall, Cobb Galleria Convention Centre (over 1.5 million visitors annually), Cobb Energy Performing Arts Centre, Atlanta Braves Truist Park (41,500 seats), and The Battery.