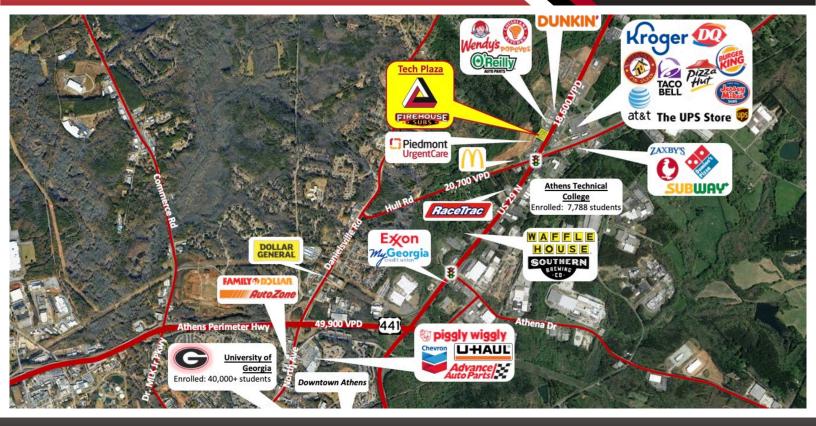

## 665 US 29 N, Athens GA 30601

- New strip center located near the busy intersection of US Hwy 29 N (18,600 VPD) and Hull Rd (20,700 VPD).
- #1 Firehouse Subs in Atlanta with the highest volume and above-average sales.
- ▲ 2,546 sf endcap available.
- Convenient access to US-29 and within walking distance from Athens Technical College (7,800+ enrolled students).
- Less than a 10-minute drive to downtown Athens.
- Only minutes from the GA-10 loop.