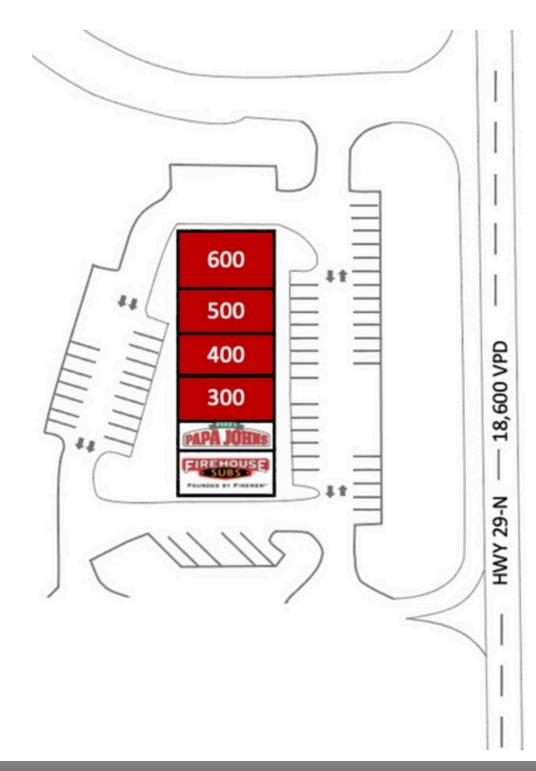

## **Available Spaces**

300 - 1,965 SF 500 - 1,965 SF 400 - 1,830 SF 600 - 2,546 SF

Kimberly Dart 770-356-1976 Heidt kim@dartretail.com Robyn 404-510-0966 Flanagan robyn@dartretail.com

| LEASING INFORMATION |                   |          |       |           |          |       |           |          |  |  |
|---------------------|-------------------|----------|-------|-----------|----------|-------|-----------|----------|--|--|
| Suite               | Tenant            | Size/SF  | Suite | Tenant    | Size/SF  | Suite | Tenant    | Size/SF  |  |  |
| 100                 | Firehouse Subs    | 1,967 SF | 300   | Available | 1,965 SF | 500   | Available | 1,965 SF |  |  |
| 200                 | Papa John s Pizza | 1,287 SF | 400   | Available | 1,830 SF | 600   | Available | 2,546 SF |  |  |