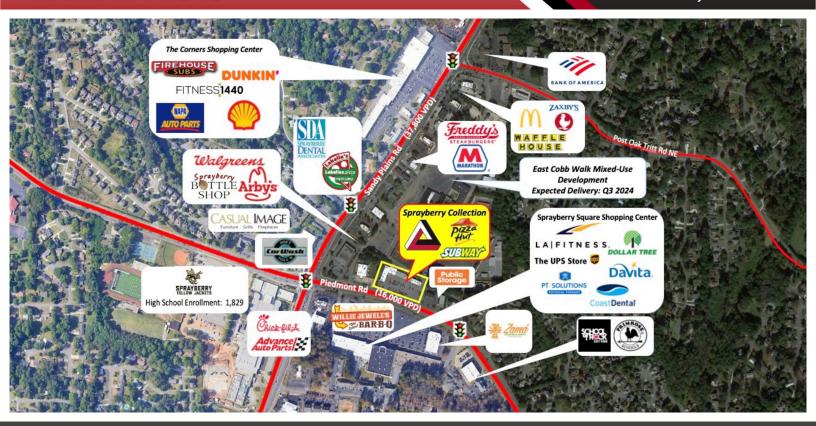

## 2520 E Piedmont Rd, Marietta GA 30062

- Property is located close to the busy intersection of Piedmont Rd and Sandy Plains Rd.
- ▲ Site will be adjacent to East Cobb Walk, a brand-new mixed-use development expected to deliver in Fall 2024 that will feature 234 residences and 14,500 SF of retail space.
- Property is located 0.4 miles from Sprayberry High School, 5 miles from Towne Center at Cobb, and 6.5 miles from Downtown Marietta.
- Cosmetic renovations are planned for the shopping center in 2024.