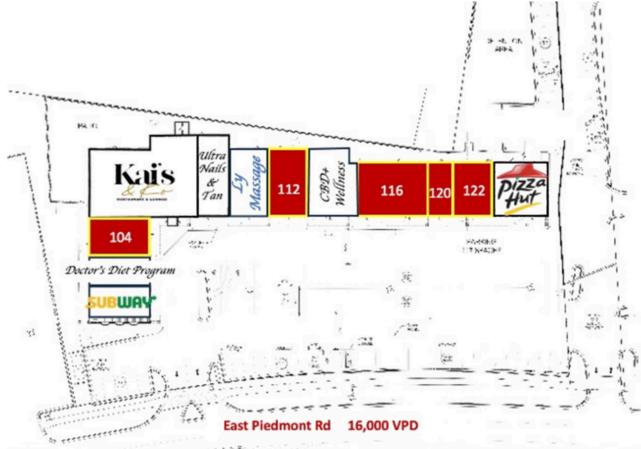

## **Available Spaces**

104 - 1,300 SF

112 - 1,500 SF

116 - 2,450 SF

120 - 800 SF

122 - 1,200 SF

## SPRAYBERRY COLLECTION

2520 E PIEDMONT RD

| $I = V \in$ | INICI  | NIEO |     | TION  |
|-------------|--------|------|-----|-------|
| LEAS        | IING I | INFO | RME | NOITA |

| Suite   | Tenant                | Size/SF  | Suite | Tenant            | Size/SF  | Suite | Tenant    | Size/SF  |
|---------|-----------------------|----------|-------|-------------------|----------|-------|-----------|----------|
| 100     | Subway                | 1,215 SF | 108   | Ultra Nails & Tan | 1,272 SF | 116   | Available | 2,450 SF |
| 102     | Doctor's Diet Program | 1,035 SF | 110   | Ly Massage        | 1,500 SF | 120   | Available | 800 SF   |
| 104     | Available             | 1,300 SF | 112   | Available         | 1,500 SF | 122   | Available | 1,200 SF |
| 106-107 | Kai's & Ko Restauran  | 4,370 SF | 114A  | CBD+ Wellness     | 1,450 SF | 124   | Pizza Hut | 1,600 SF |